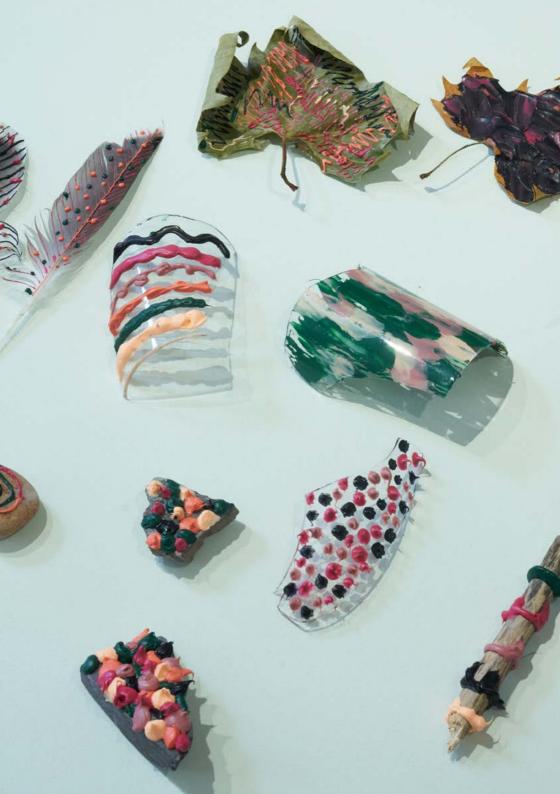

My project is to reveal the therapeutic areas where cream glue and art therapy are effective. In delving into this dynamic synergy, I have meticulously explored the potential therapeutic properties of the cream glue. Using its ability to cling to any surface in my practice, I experimented on natural objects and felt the healing power of art as a catalyst for emotional release. Finally, the production process is recorded and becomes a teaching video to guide the audience to experience an interesting art therapy with cream glue. This moment represents an exciting intersection where tactile expression and visual storytelling combine to unleash the potential for a novel form of therapy beyond the confines of traditional art therapy.