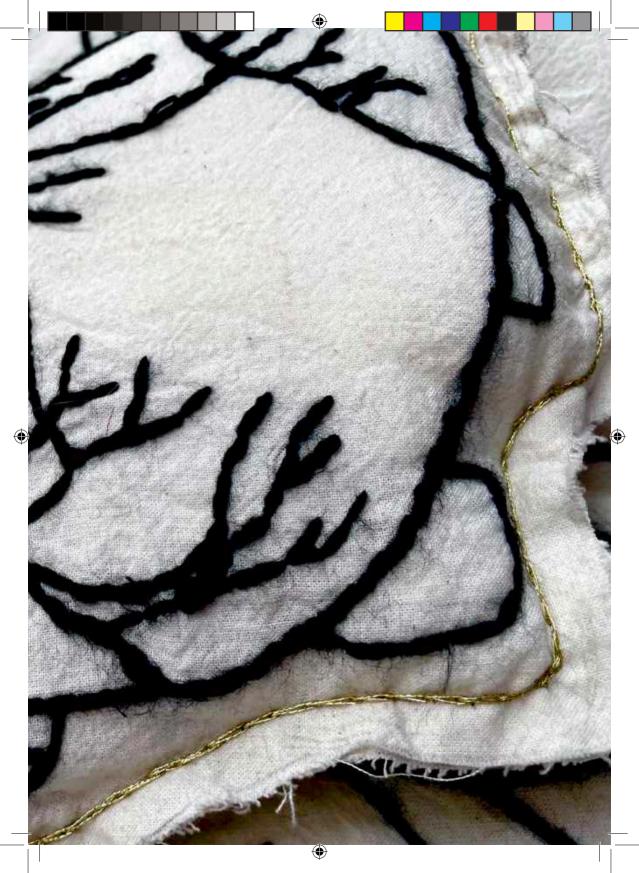

## 

۲

( )

۲

🧊 Hannah Thomas-Owens

#### NANTON NANTON NATISTIC REPRESENTATION

۲

۲

۲

Hannah Thomas-Owens

**BOTTOLS** Instagram: @naoibh.artist