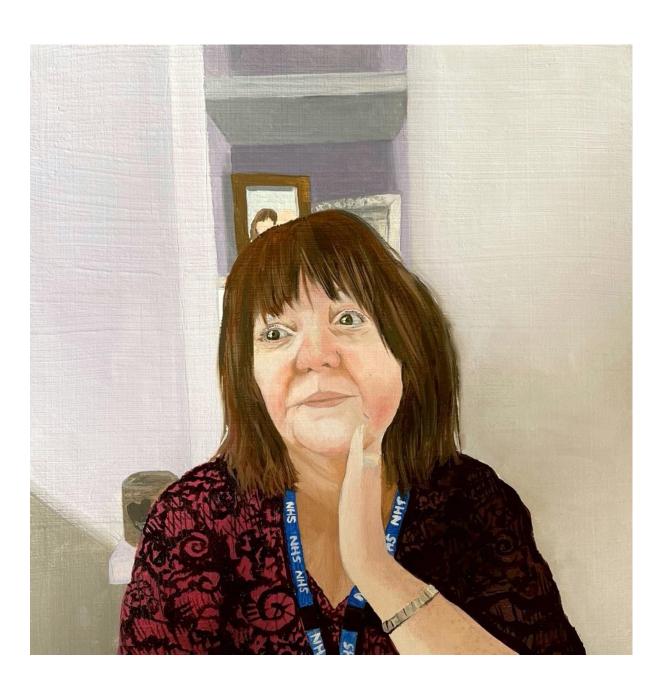

Sue
Quality assurance and Training
Manager
Oil on wood, 8" x 8"
18/05/2021

Katie Secondary School English Teacher Oil on wood 8" x 8" 18/05/2021