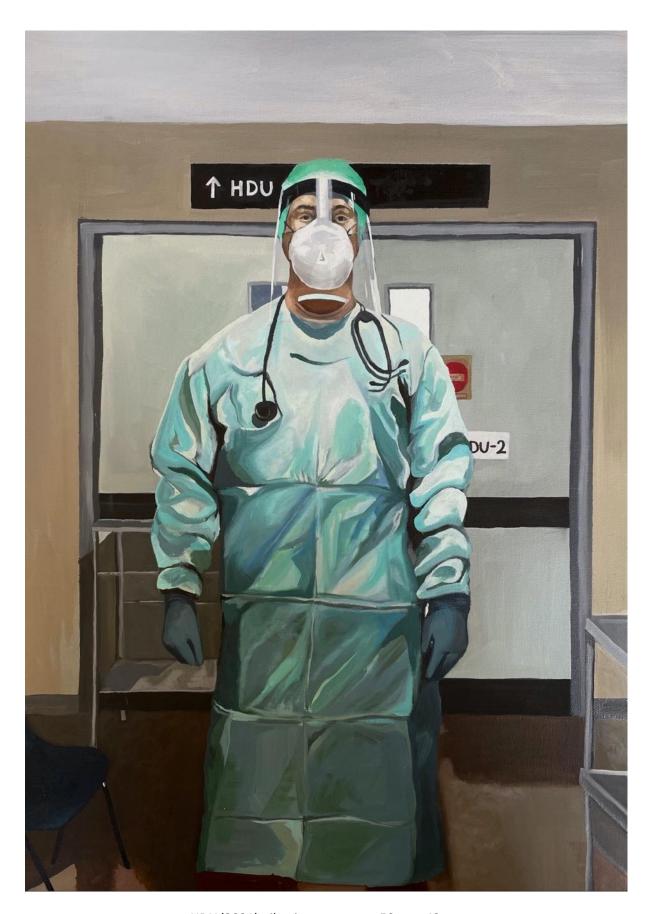

Reflection (2021) Acrylic on glass 40cm x 50cm

Student (2021) oil on canvas, 42cm x 30cm

Strict Commute (2021) oil on canvas, 21 x 30cm

Commute (2020), oil on canvas, 30 x 40cm

HDU (2021) oil paint on canvas, 59cm x 42cm