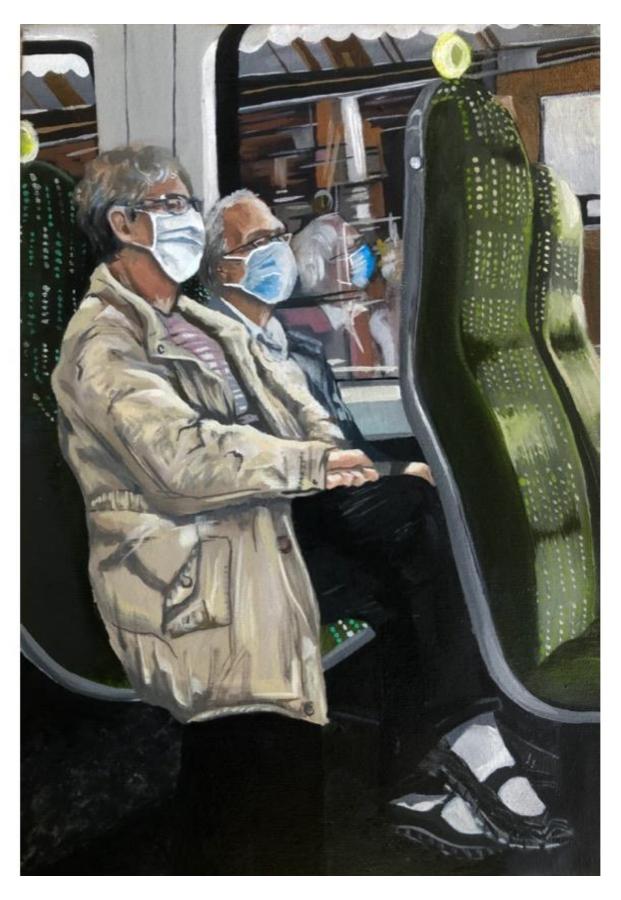

Reflection (2021) Acrylic on glass 40cm x 50cm

Student (2021) oil on canvas, 42cm x 30cm

Strict Commute (2021) oil on canvas, 21 x 30cm

Commute (2020), oil on canvas, 30 x 40cm

HDU (2021) oil paint on canvas, 59cm x 42cm