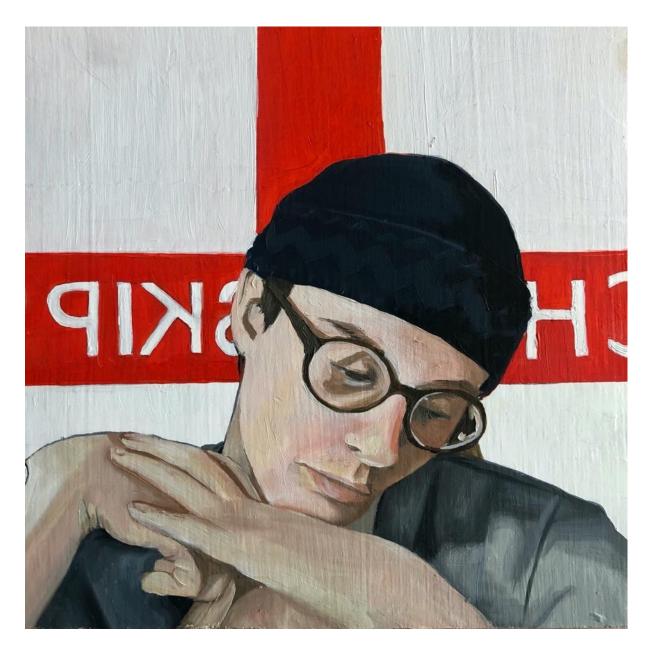

Reflection (2021) Acrylic on glass 40cm x 50cm

Student (2021) oil on canvas, 42cm x 30cm

Strict Commute (2021) oil on canvas, 21 x 30cm

Commute (2020), oil on canvas, 30 x 40cm

HDU (2021) oil paint on canvas, 59cm x 42cm