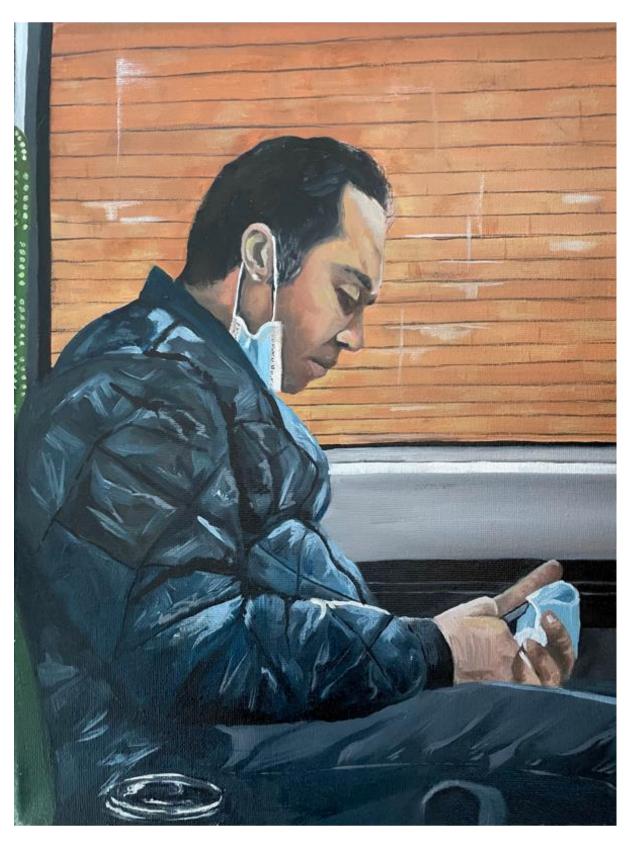

Reflection (2021) Acrylic on glass 40cm x 50cm

Student (2021) oil on canvas, 42cm x 30cm

Strict Commute (2021) oil on canvas, 21 x 30cm

Commute (2020), oil on canvas, 30 x 40cm

HDU (2021) oil paint on canvas, 59cm x 42cm