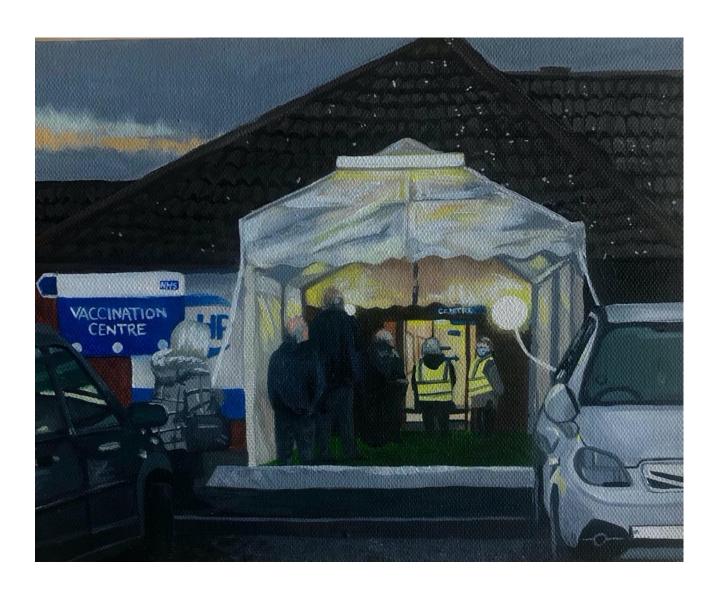

Reflection (2021) Acrylic on glass 40cm x 50cm



Student (2021) oil on canvas, 42cm x 30cm



Strict Commute (2021) oil on canvas, 21 x 30cm



Commute (2020), oil on canvas, 30 x 40cm



HDU (2021) oil paint on canvas, 59cm x 42cm



Morning Break (2021) oil on canvas, 30cm x 42cm



(2021) oil on wood, 40cm x 40cm



Let there be light (2021) oil on canvas, 20cm x 25cm



Earlswood Lakes (2021) Oil on canvas, 60cm x 80cm





Kitson (2021) oil on wood, 8"x 8"

Everydayness (Incomplete) oil on canvas, 76.2cm x 101.6cm



 $\it Windsor$  (2021) oil on wood, 8" x 8"



Casey (2021) oil on wood, 8" x 8"



*Bulcock* (2021) oil on wood, 8" x 8"



Kargotis (2021) oil on wood, 8" x 8"



Susan
Finance Delivery & Test Team
Manager
Oil on wood, 8" x 8"
05/05/2021



Gary
Finance Systems
Department Manager
Oil on wood, 8" x 8"
05/05/2021



Mark Computing Student Oil on wood, 8" x 8" 11/05/2020



Jess Occupational Therapist Oil on wood, 8" x 8" 11/05/2021



Sue
Quality assurance and Training
Manager
Oil on wood, 8" x 8"
18/05/2021



Katie Secondary School English Teacher Oil on wood 8" x 8" 18/05/2021