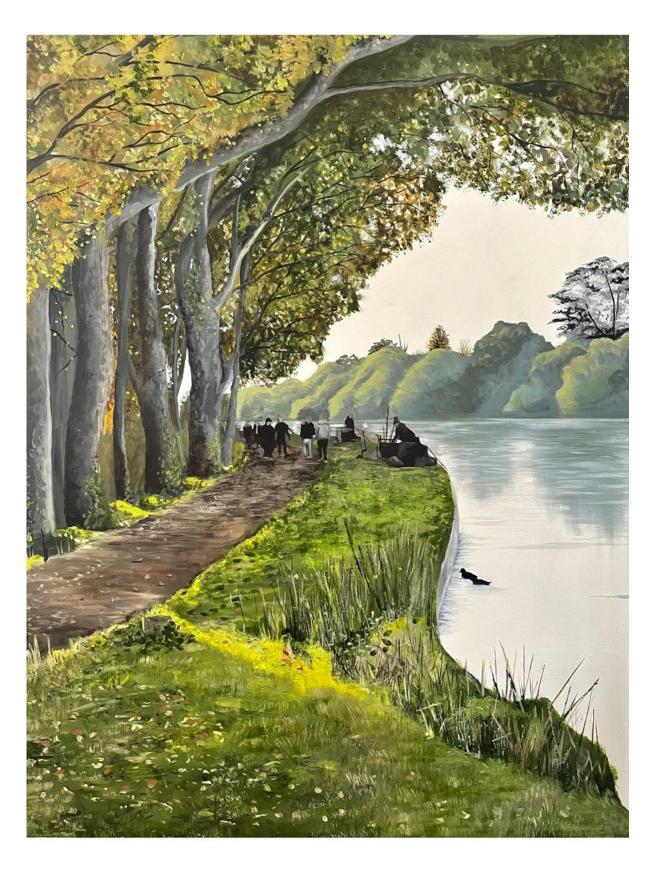

Morning Break (2021) oil on canvas, 30cm x 42cm

(2021) oil on wood, 40cm x 40cm

Let there be light (2021) oil on canvas, 20cm x 25cm

Earlswood Lakes (2021) Oil on canvas, 60cm x 80cm

Kitson (2021) oil on wood, 8"x 8"