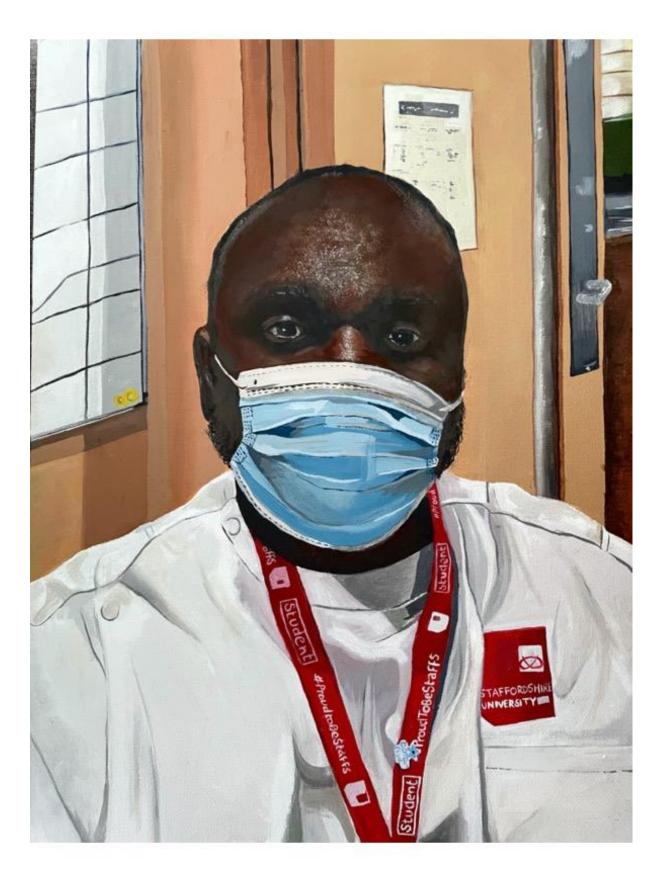

Reflection (2021) Acrylic on glass 40cm x 50cm

Student (2021) oil on canvas, 42cm x 30cm

Strict Commute (2021) oil on canvas, 21 x 30cm

Commute (2020), oil on canvas, 30 x 40cm

HDU (2021) oil paint on canvas, 59cm x 42cm