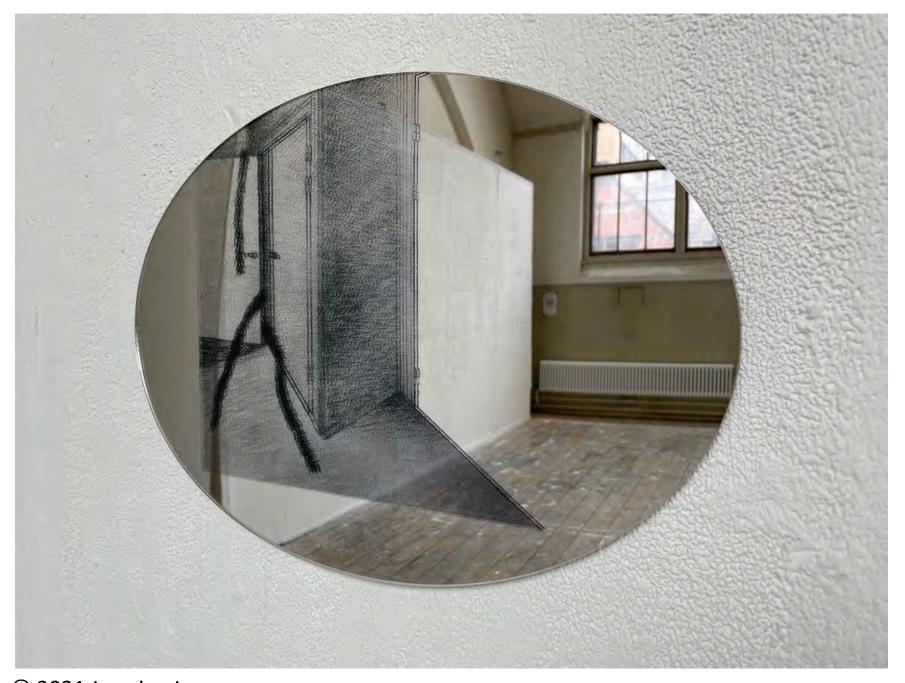

© 2021 Jasmine Lee

Confined spaces in superficial places I
Installation view
2021
Silkscreen on Mirrors
VE 1/1
45.5 x 30cm / 17.9 x 11.8"

© 2021 Jasmine Lee

Confined spaces in superficial places II (Oval) Installation view 2021 Silkscreen on Mirrors VE 1/1 45.5 x 30cm / 17.9 x 11.8"

© 2021 Jasmine Lee