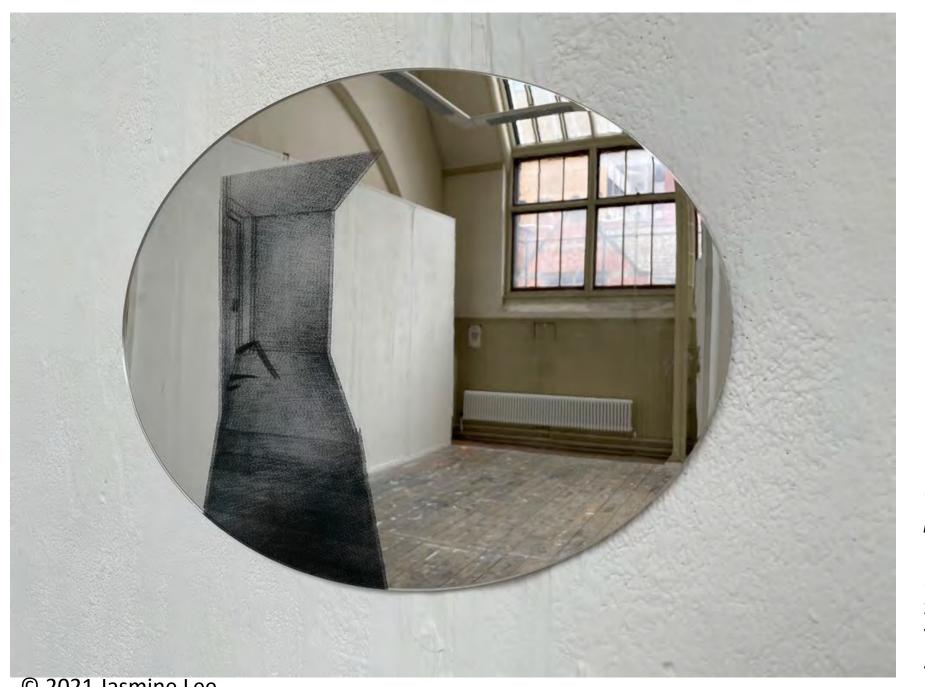

© 2021 Jasmine Lee

Confined spaces in superficial places I
Installation view
2021
Silkscreen on Mirrors
VE 1/1
45.5 x 30cm / 17.9 x 11.8"

© 2021 Jasmine Lee

Confined spaces in superficial places II (Oval) Installation view 2021 Silkscreen on Mirrors VE 1/1 45.5 x 30cm / 17.9 x 11.8"

© 2021 Jasmine Lee