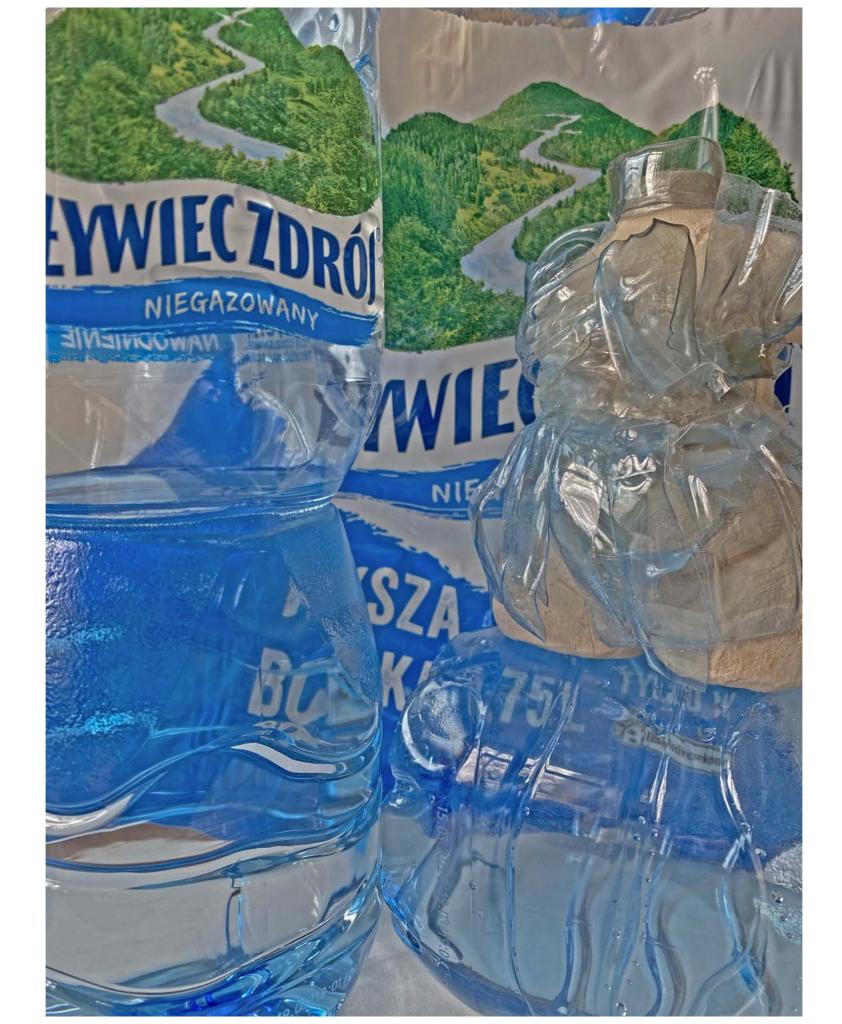

#### "Camo", 15/02/2021, *photography*, 30cm x 42cm

"Camo", a series of 5 photographs which show a set of 5 figurine like sculptures covered in armour made out of various materials. Due to covid, all artists had to be more creative when coming up with new ideas, thus finding materials around the house to make the armour contextual enriches these images. The materials of armour include, Paper, Pinecone, Sheepskin, Tea Light Holders and Plastic Water Bottles.