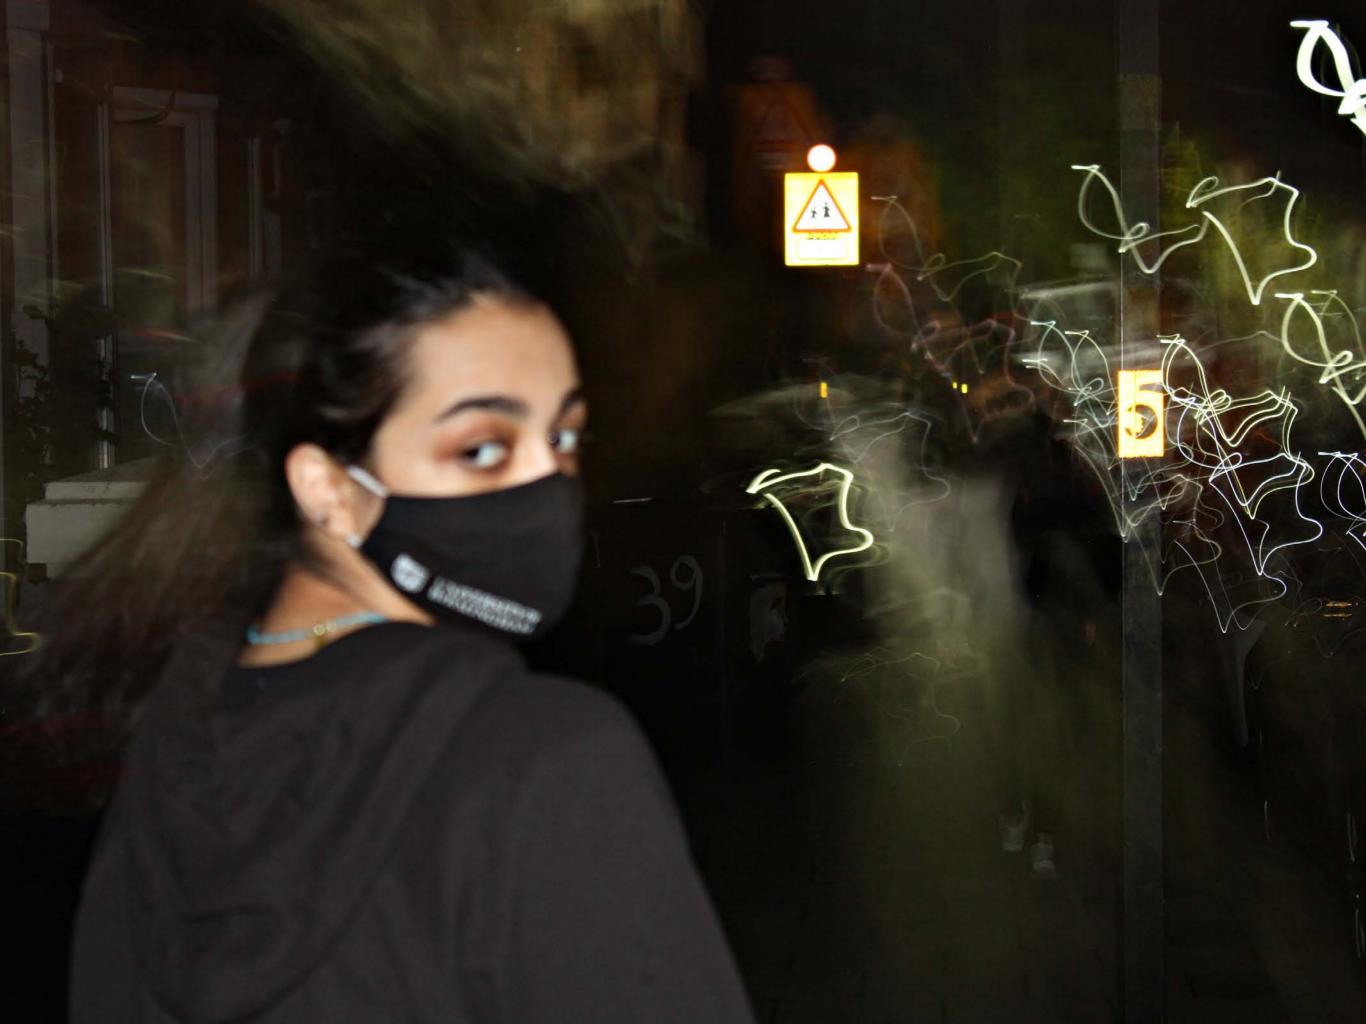

# **Third and Final Resolved Piece**

## "Womanhood At Its Finest", 20/05/2021, photography, 20cm x 30cm

"womanhood at its finest" is a series of 12 photographs that depict the various rituals women have to do to keep themselves safe when leaving the house. These images portray an ominous energy with dark alleys and trash filled streets. The audience should feel unsettled when viewing these images or understand the little things we as women have to go through on a daily basis .