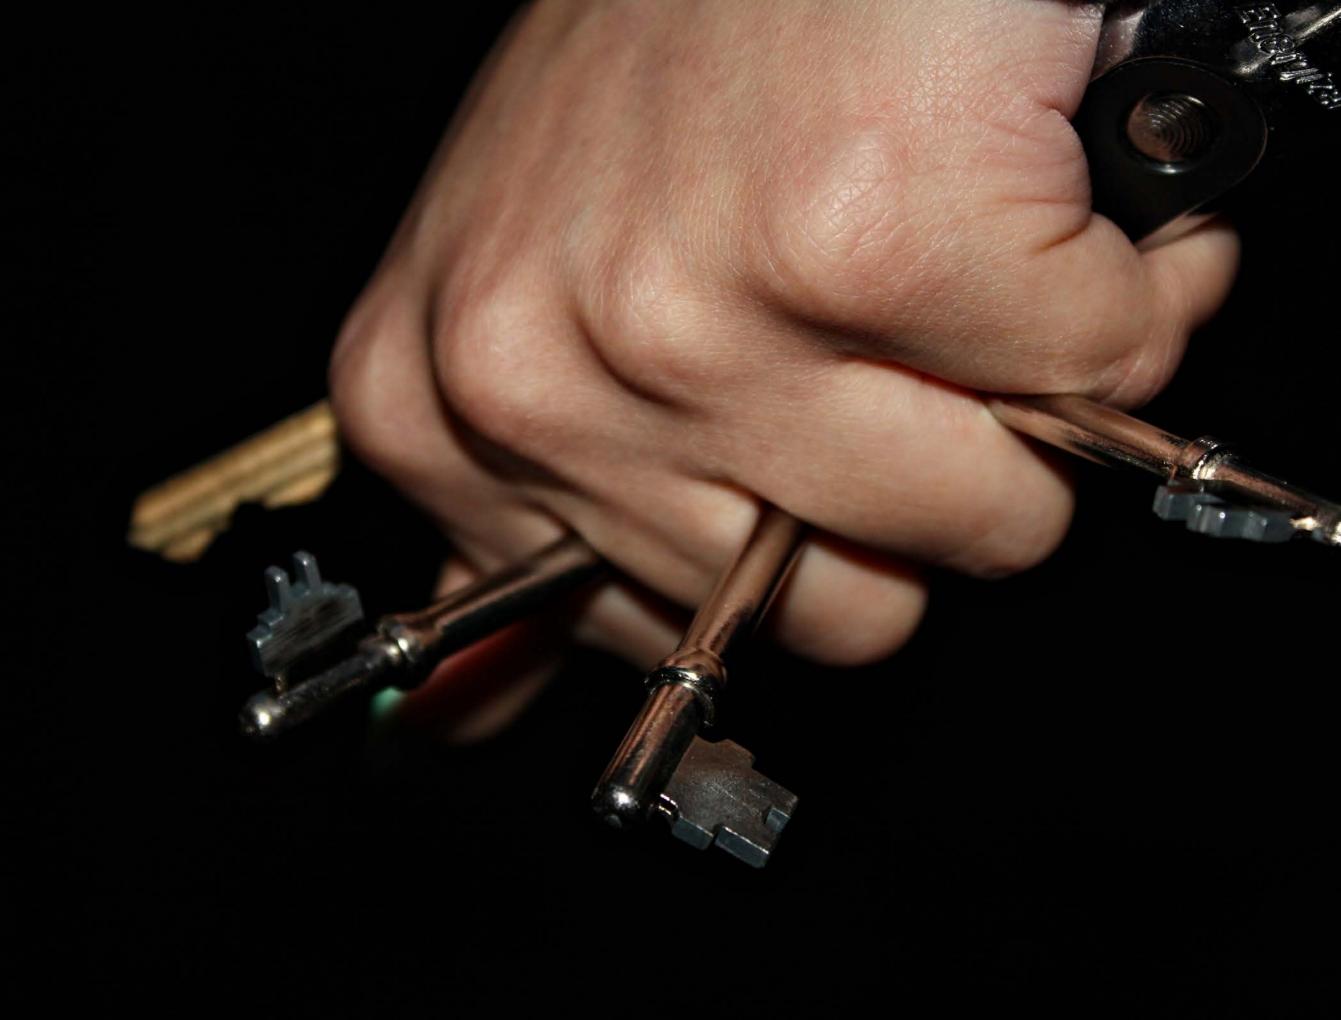

# **Third and Final Resolved Piece**

## "Womanhood At Its Finest", 20/05/2021, photography, 20cm x 30cm

"womanhood at its finest" is a series of 12 photographs that depict the various rituals women have to do to keep themselves safe when leaving the house. These images portray an ominous energy with dark alleys and trash filled streets. The audience should feel unsettled when viewing these images or understand the little things we as women have to go through on a daily basis .