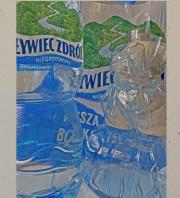

#### "Camo", 15/02/2021, *photography*, 30cm x 42cm

"Camo", a series of 5 photographs which show a set of 5 figurine like sculptures covered in armour made out of various materials. Due to covid, all artists had to be more creative when coming up with new ideas, thus finding materials around the house to make the armour contextual enriches these images. The materials of armour include, Paper, Pinecone, Sheepskin, Tea Light Holders and Plastic Water Bottles.

"Camo", 12/04/2021, photography, 30cm x 42cm