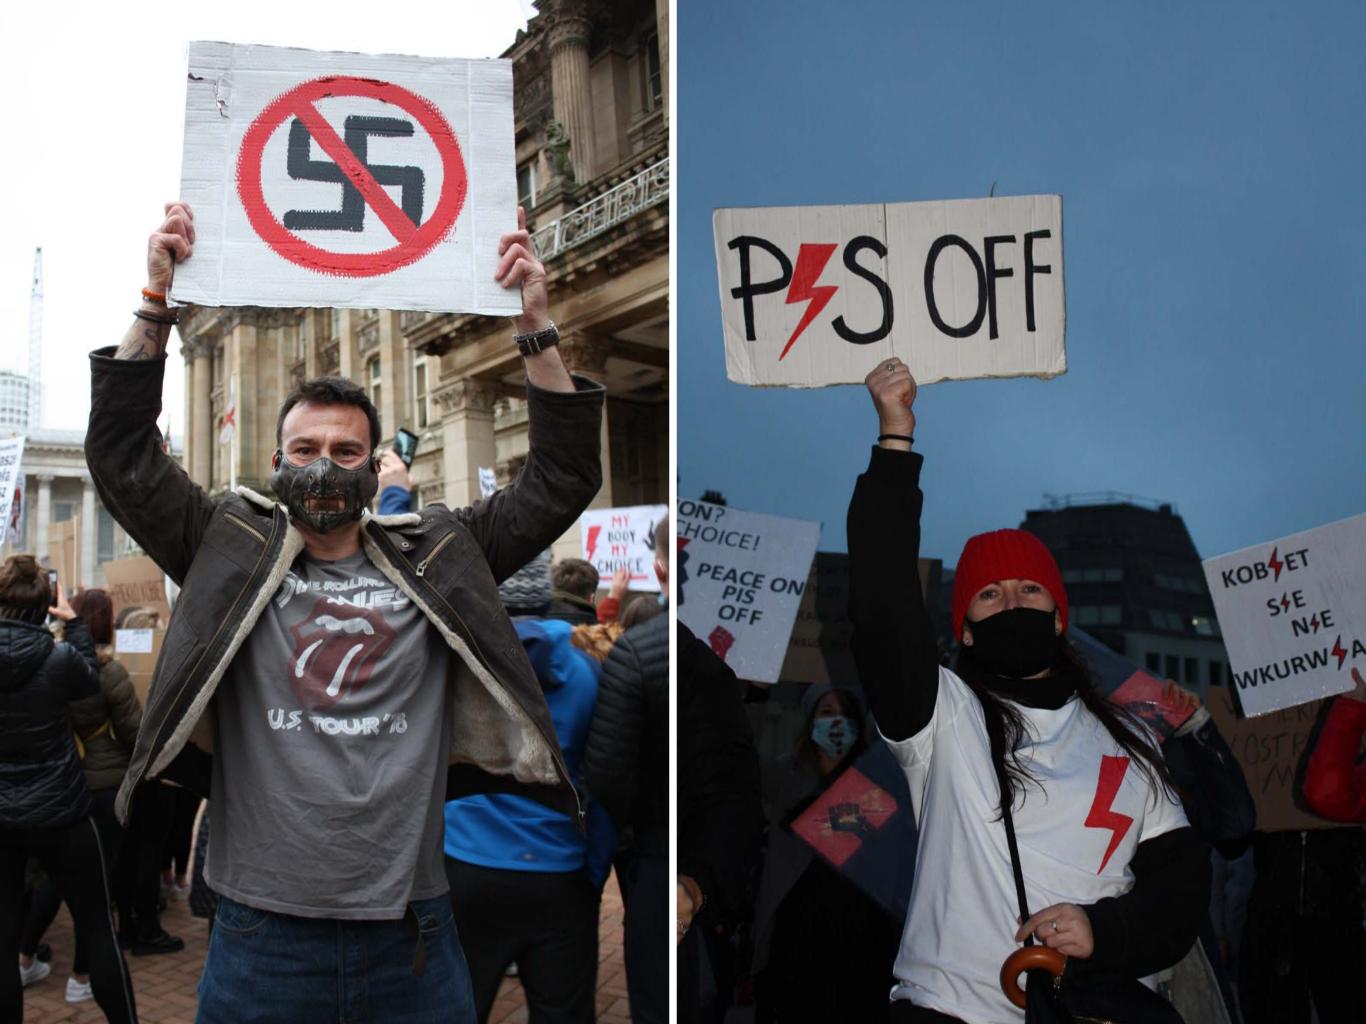

#### "PIS off", 01/11/2020, *photography*, 20cm x 30cm// 42cm x 59 cm

"PIS off" is a series of 8 photographs from a women's rights protest held in Victoria's Square, Birmingham. PIS is the ruling political party in Poland who chose to make abortions illegal causing an uproar of public to come stand with the women of Poland in solidarity. These images capture the anger, fear, and devotion to even bringing their children to the protest.

# "PIS off", 01/11/2020, photography, 20cm x 30cm // 42cm x 59 cm

PS OFF

NIGDY NIE BEDZIESZ SZŁA SAMA