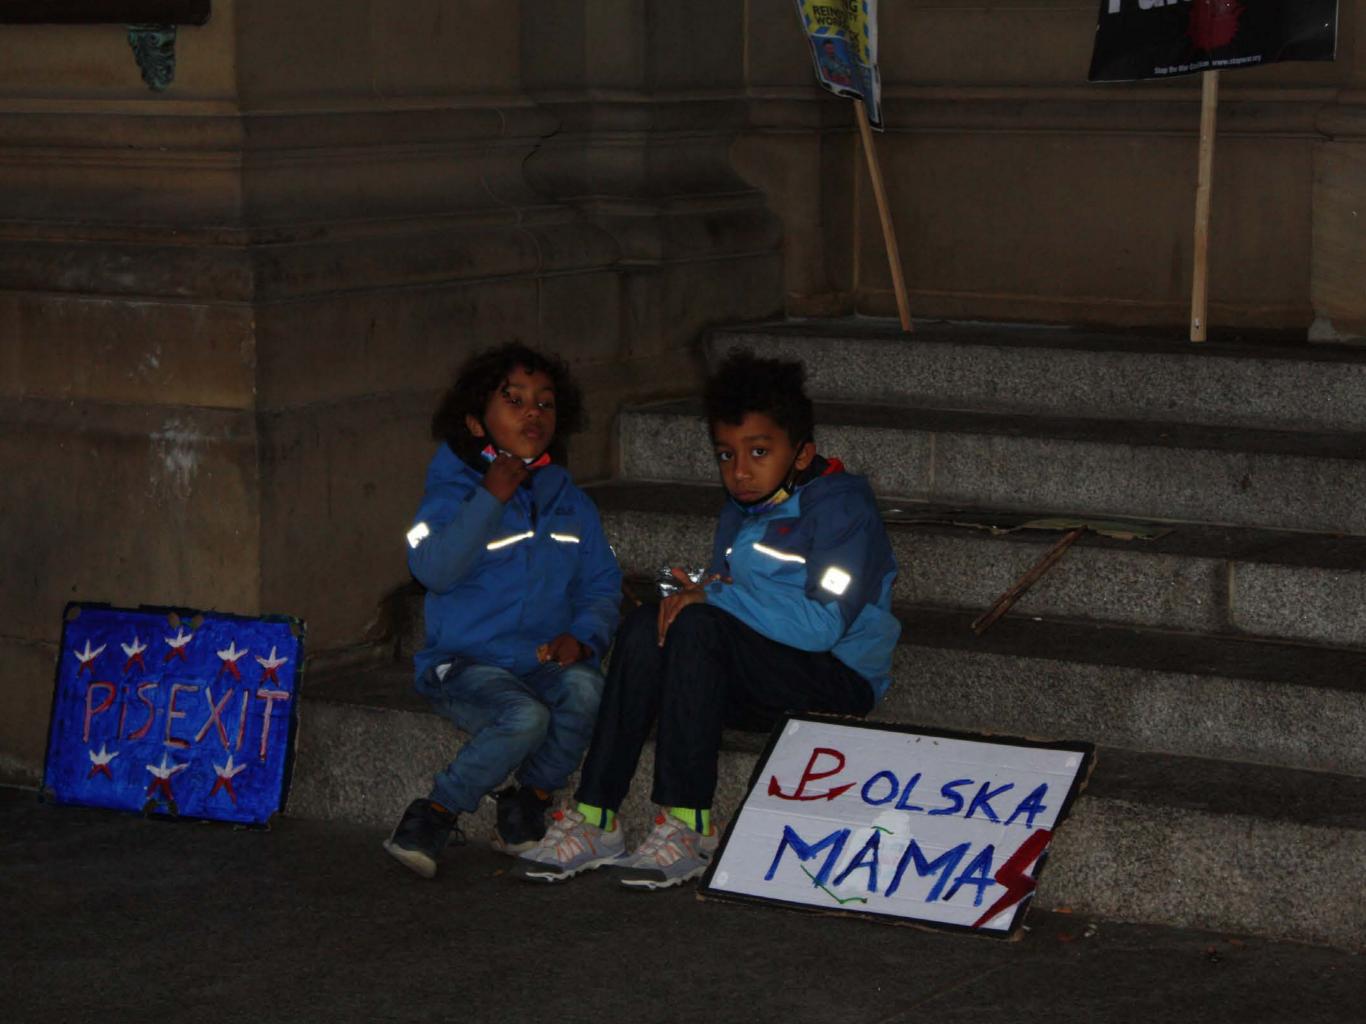

## **First Resolved Piece**

#### "PIS off", 01/11/2020, *photography*, 20cm x 30cm// 42cm x 59 cm

"PIS off" is a series of 8 photographs from a women's rights protest held in Victoria's Square, Birmingham. PIS is the ruling political party in Poland who chose to make abortions illegal causing an uproar of public to come stand with the women of Poland in solidarity. These images capture the anger, fear, and devotion to even bringing their children to the protest.

# "PIS off", 01/11/2020, photography, 20cm x 30cm // 42cm x 59 cm

PS OFF

NIGDY NIE BEDZIESZ SZŁA SAMA