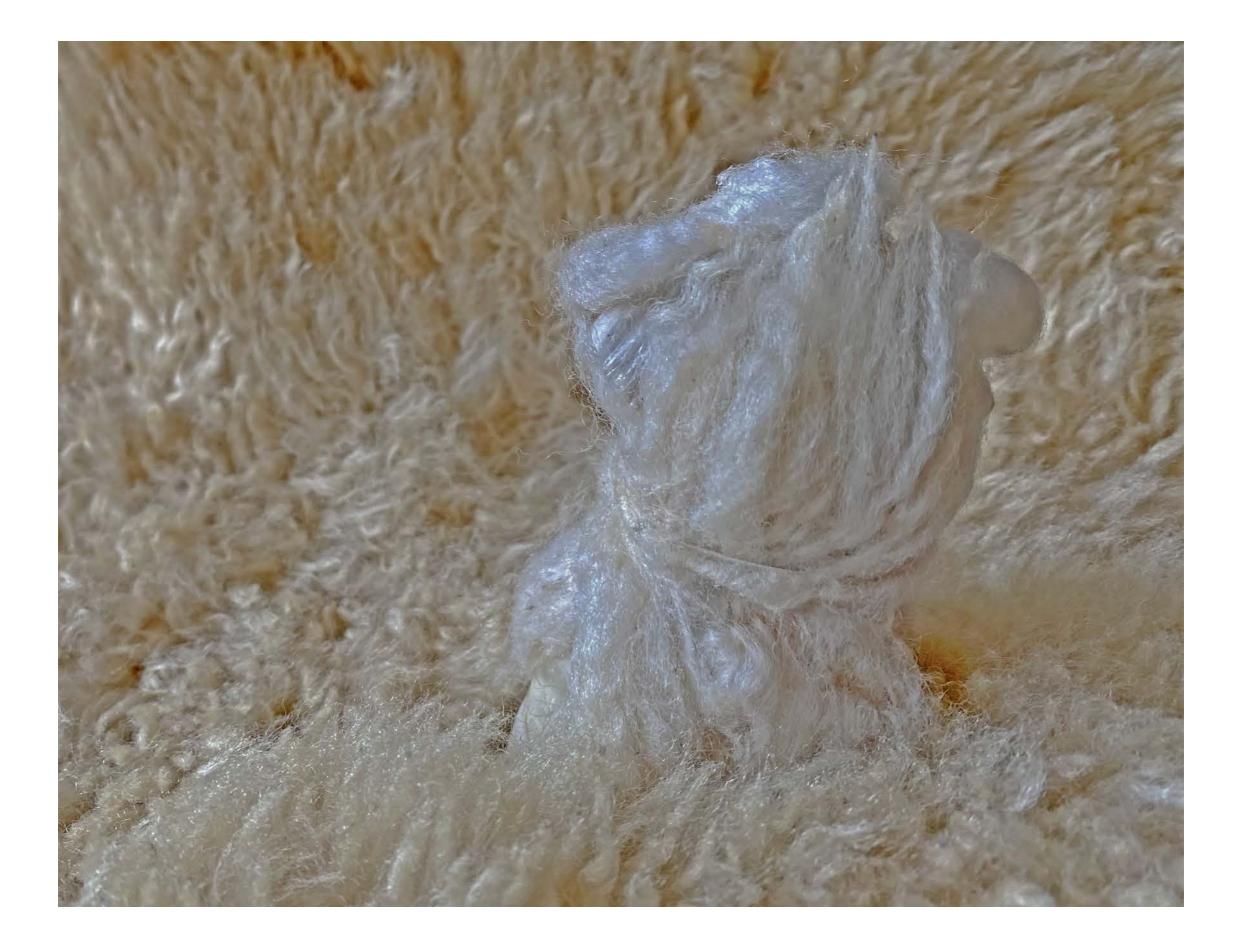

#### "Camo", 15/02/2021, *photography*, 30cm x 42cm

"Camo", a series of 5 photographs which show a set of 5 figurine like sculptures covered in armour made out of various materials. Due to covid, all artists had to be more creative when coming up with new ideas, thus finding materials around the house to make the armour contextual enriches these images. The materials of armour include, Paper, Pinecone, Sheepskin, Tea Light Holders and Plastic Water Bottles.