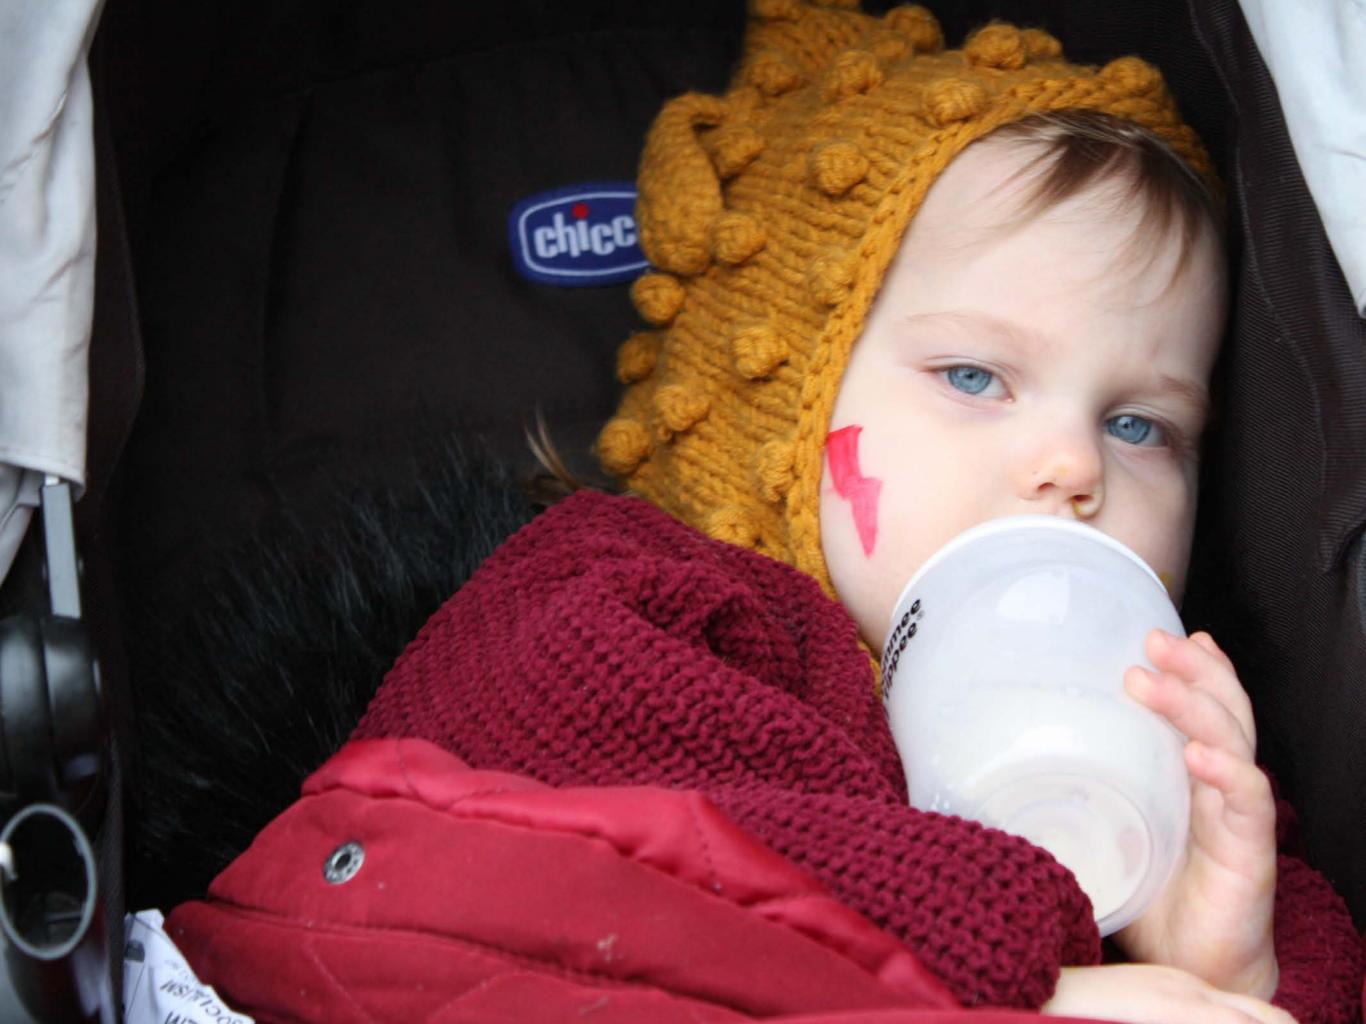

#### "PIS off", 01/11/2020, *photography*, 20cm x 30cm// 42cm x 59 cm

"PIS off" is a series of 8 photographs from a women's rights protest held in Victoria's Square, Birmingham. PIS is the ruling political party in Poland who chose to make abortions illegal causing an uproar of public to come stand with the women of Poland in solidarity. These images capture the anger, fear, and devotion to even bringing their children to the protest.

# "PIS off", 01/11/2020, photography, 20cm x 30cm // 42cm x 59 cm

PS OFF

NIGDY NIE BEDZIESZ SZŁA SAMA