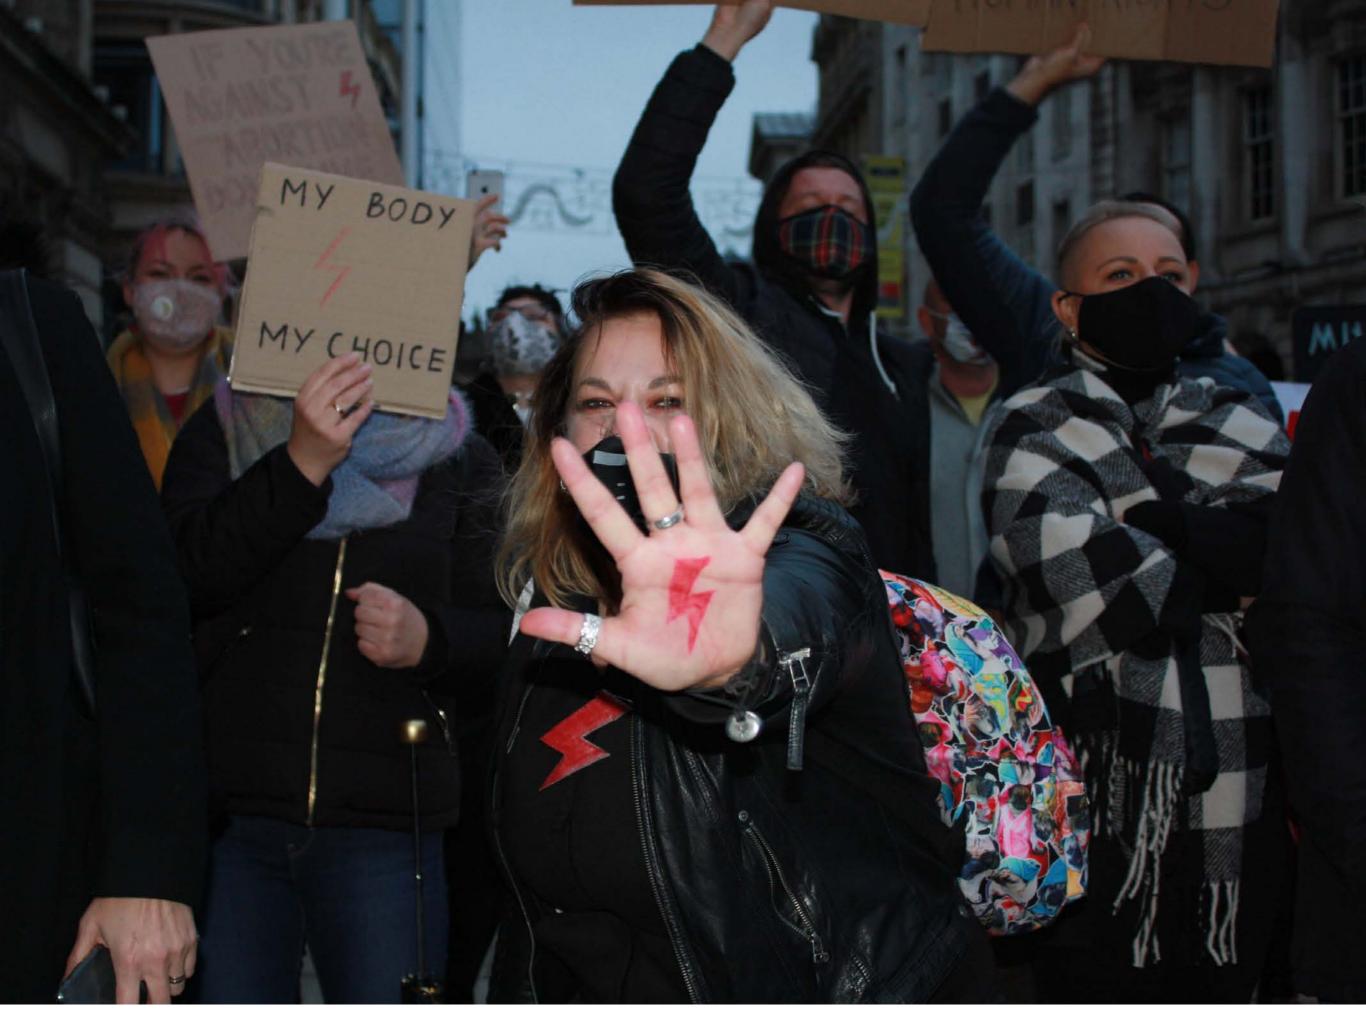

#### "PIS off", 01/11/2020, *photography*, 20cm x 30cm// 42cm x 59 cm

"PIS off" is a series of 8 photographs from a women's rights protest held in Victoria's Square, Birmingham. PIS is the ruling political party in Poland who chose to make abortions illegal causing an uproar of public to come stand with the women of Poland in solidarity. These images capture the anger, fear, and devotion to even bringing their children to the protest.

# "PIS off", 01/11/2020, photography, 20cm x 30cm // 42cm x 59 cm

PS OFF

NIGDY NIE BEDZIESZ SZŁA SAMA