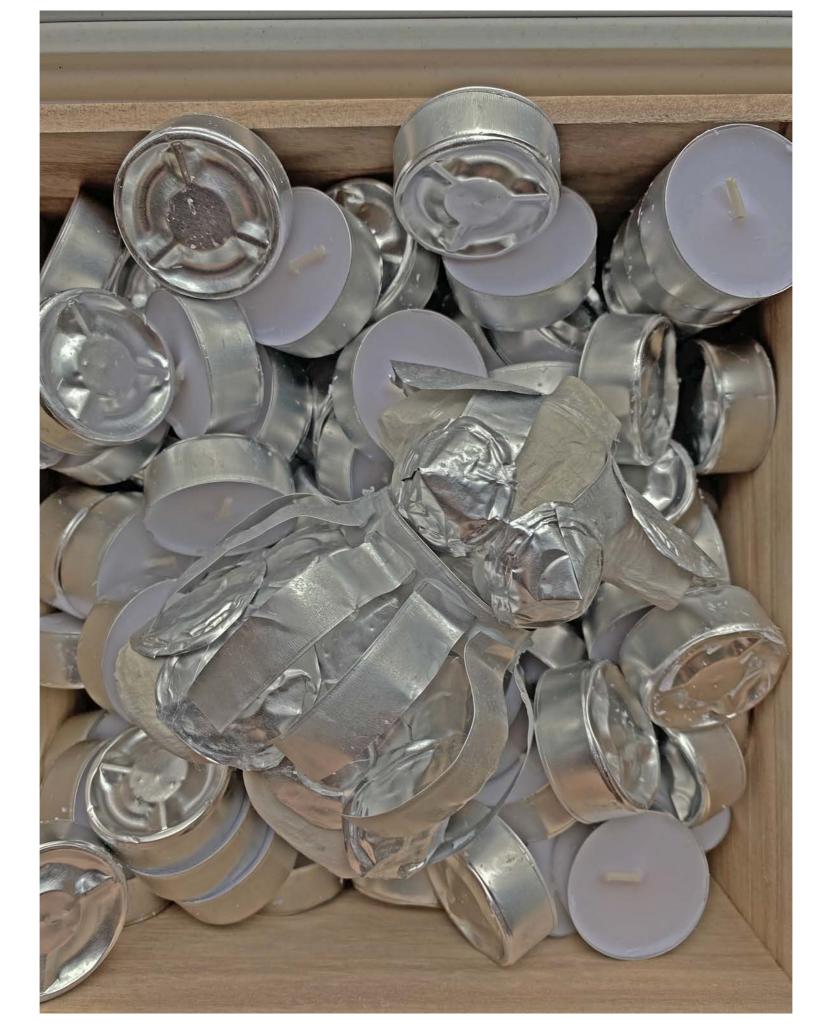

#### "Camo", 15/02/2021, *photography*, 30cm x 42cm

"Camo", a series of 5 photographs which show a set of 5 figurine like sculptures covered in armour made out of various materials. Due to covid, all artists had to be more creative when coming up with new ideas, thus finding materials around the house to make the armour contextual enriches these images. The materials of armour include, Paper, Pinecone, Sheepskin, Tea Light Holders and Plastic Water Bottles.