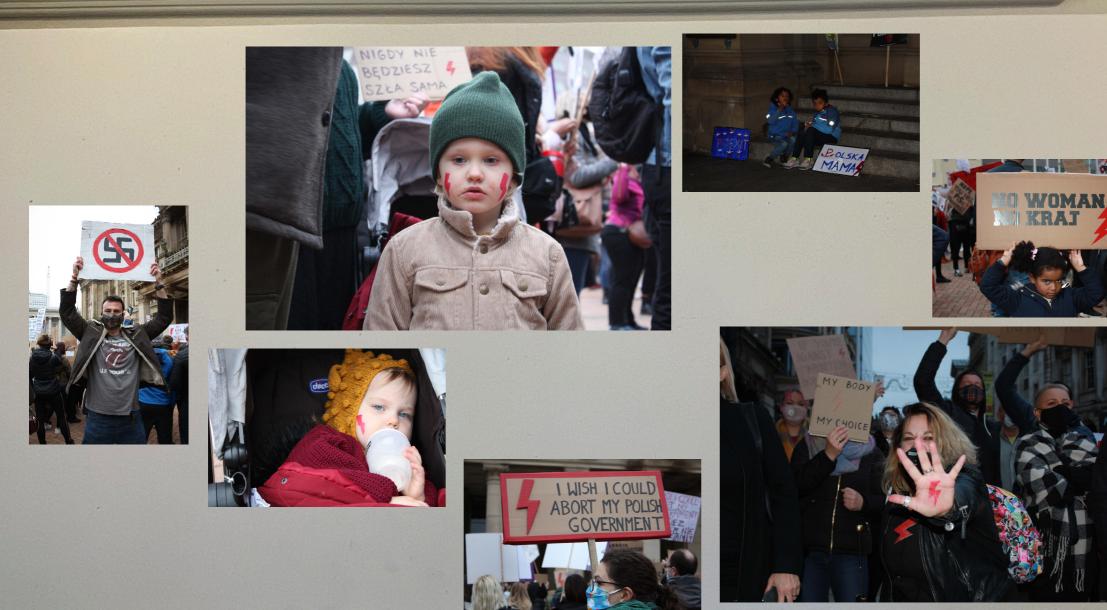

#### "PIS off", 01/11/2020, *photography*, 20cm x 30cm// 42cm x 59 cm

"PIS off" is a series of 8 photographs from a women's rights protest held in Victoria's Square, Birmingham. PIS is the ruling political party in Poland who chose to make abortions illegal causing an uproar of public to come stand with the women of Poland in solidarity. These images capture the anger, fear, and devotion to even bringing their children to the protest.

# "PIS off", 01/11/2020, photography, 20cm x 30cm // 42cm x 59 cm

PS OFF

NIGDY NIE BEDZIESZ SZŁA SAMA