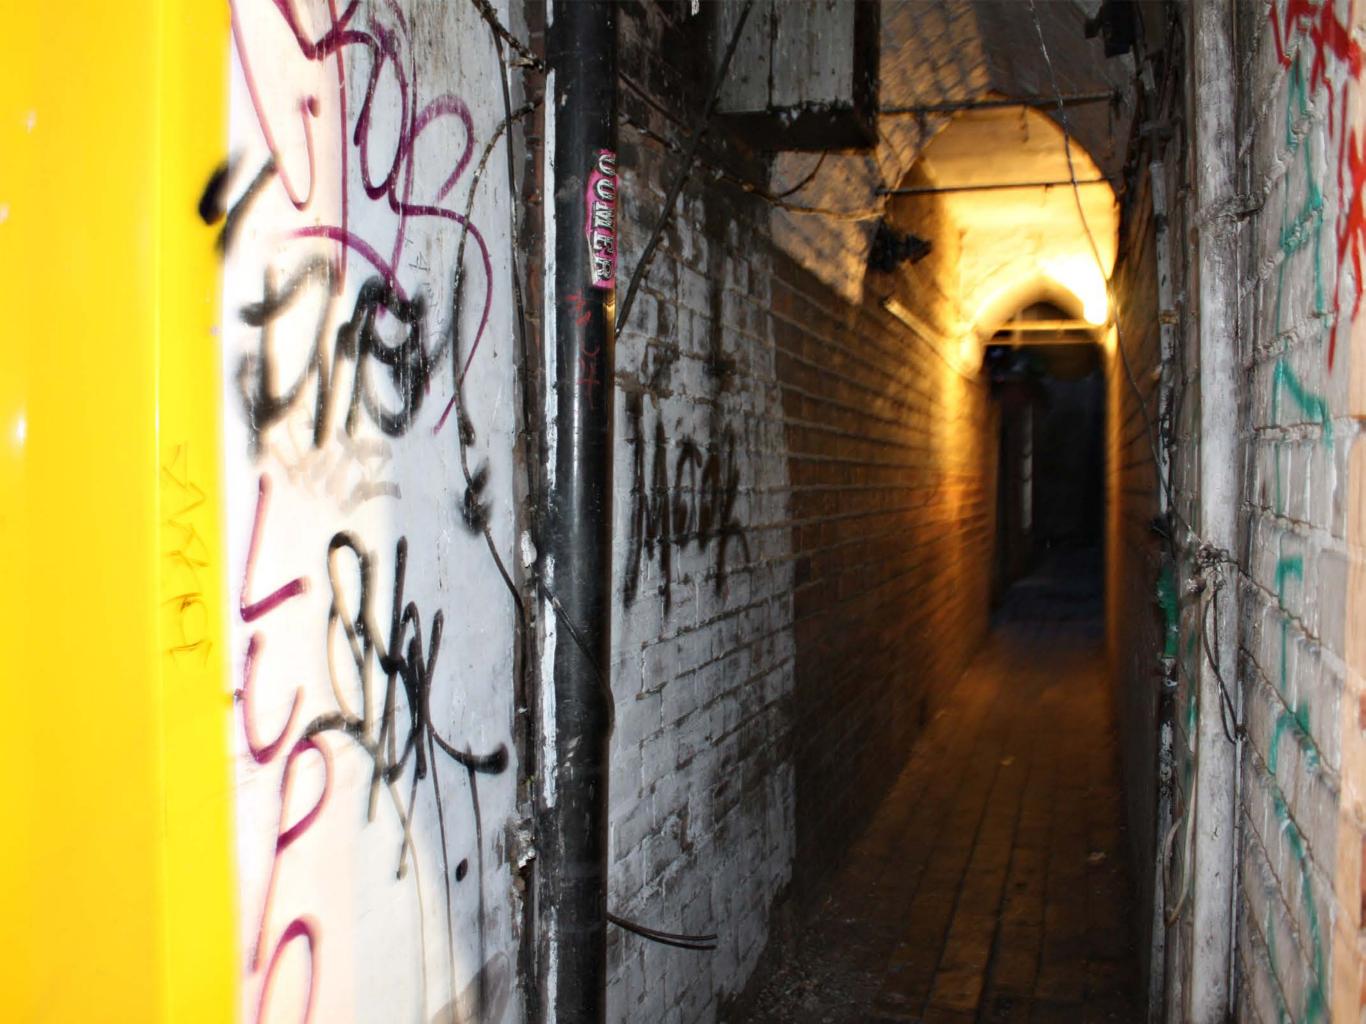

# **Third and Final Resolved Piece**

## "Womanhood At Its Finest", 20/05/2021, photography, 20cm x 30cm

"womanhood at its finest" is a series of 12 photographs that depict the various rituals women have to do to keep themselves safe when leaving the house. These images portray an ominous energy with dark alleys and trash filled streets. The audience should feel unsettled when viewing these images or understand the little things we as women have to go through on a daily basis .