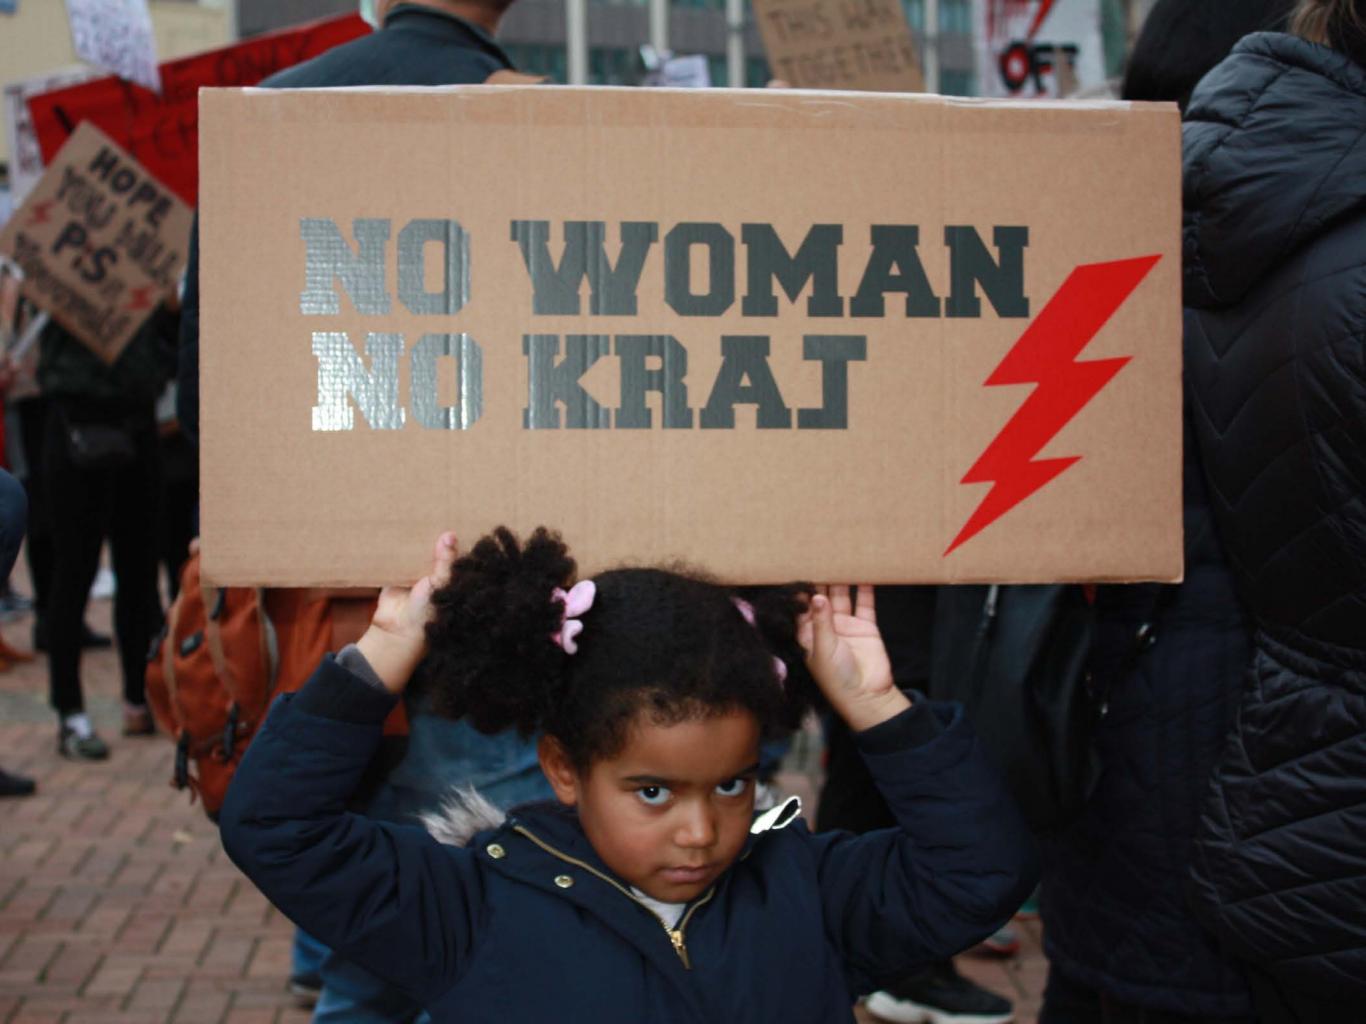

## **First Resolved Piece**

#### "PIS off", 01/11/2020, *photography*, 20cm x 30cm// 42cm x 59 cm

"PIS off" is a series of 8 photographs from a women's rights protest held in Victoria's Square, Birmingham. PIS is the ruling political party in Poland who chose to make abortions illegal causing an uproar of public to come stand with the women of Poland in solidarity. These images capture the anger, fear, and devotion to even bringing their children to the protest.

# "PIS off", 01/11/2020, photography, 20cm x 30cm // 42cm x 59 cm

PS OFF

NIGDY NIE BEDZIESZ SZŁA SAMA