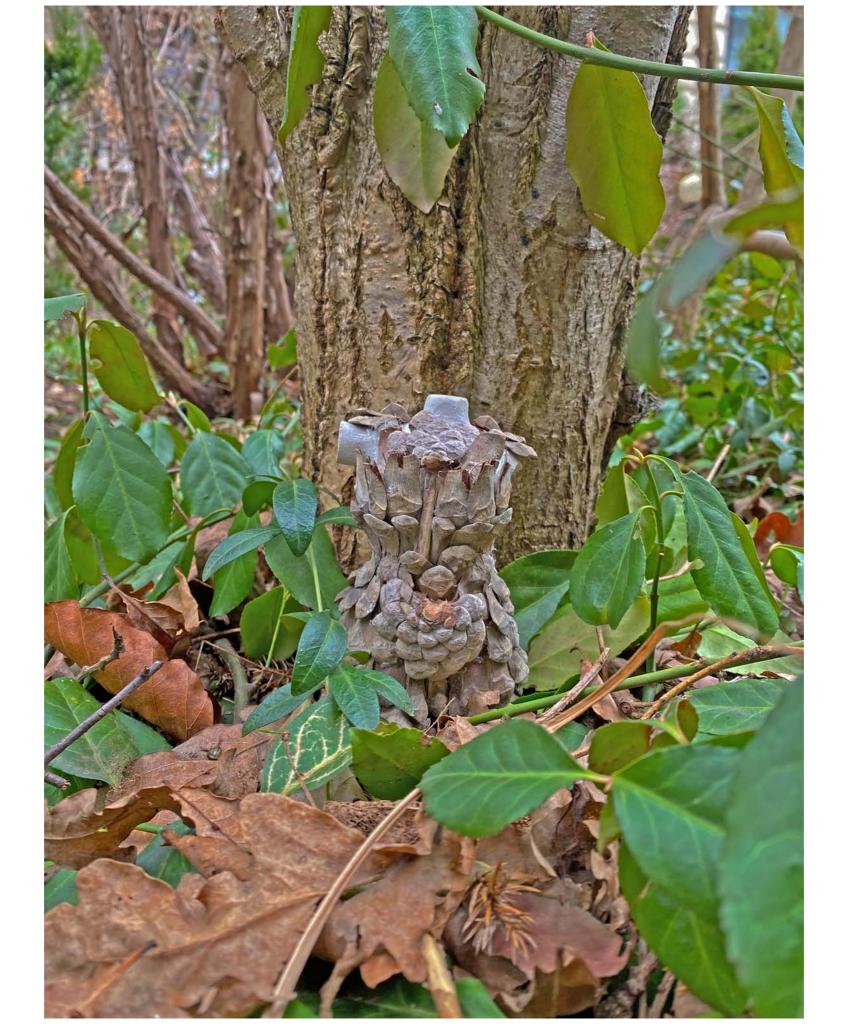

#### "Camo", 15/02/2021, *photography*, 30cm x 42cm

"Camo", a series of 5 photographs which show a set of 5 figurine like sculptures covered in armour made out of various materials. Due to covid, all artists had to be more creative when coming up with new ideas, thus finding materials around the house to make the armour contextual enriches these images. The materials of armour include, Paper, Pinecone, Sheepskin, Tea Light Holders and Plastic Water Bottles.

"Camo", 12/04/2021, photography, 30cm x 42cm