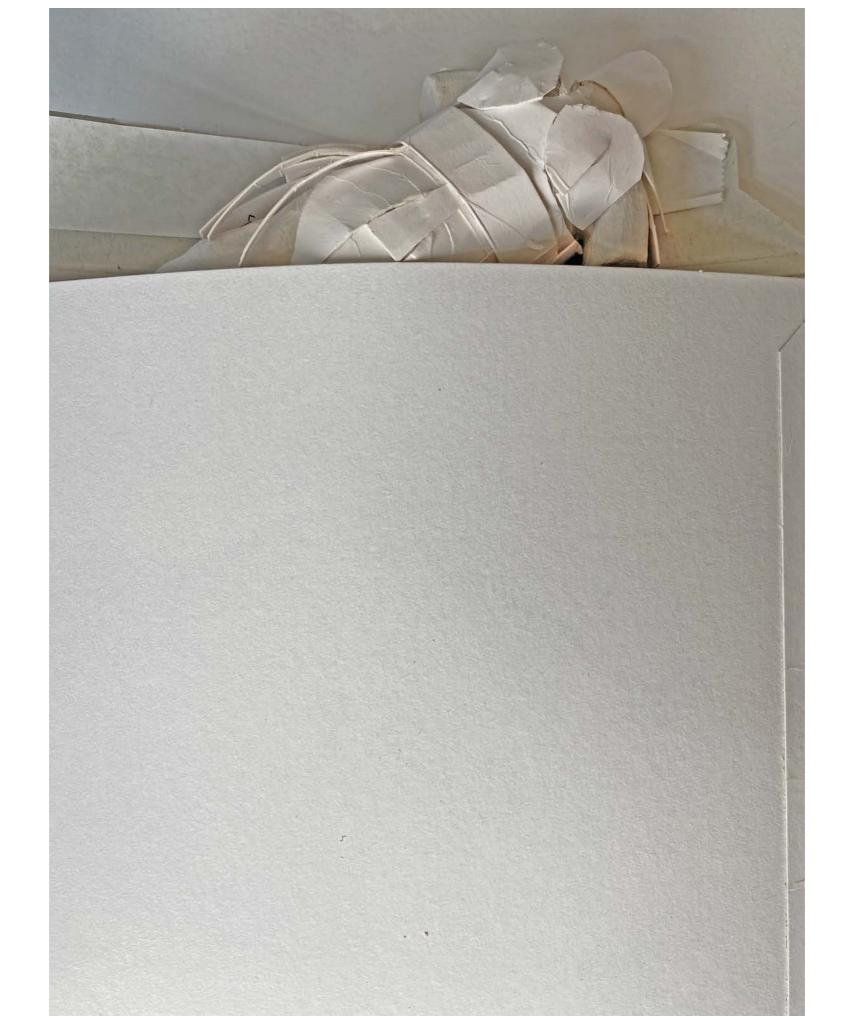

#### "Camo", 15/02/2021, *photography*, 30cm x 42cm

"Camo", a series of 5 photographs which show a set of 5 figurine like sculptures covered in armour made out of various materials. Due to covid, all artists had to be more creative when coming up with new ideas, thus finding materials around the house to make the armour contextual enriches these images. The materials of armour include, Paper, Pinecone, Sheepskin, Tea Light Holders and Plastic Water Bottles.

"Camo", 12/04/2021, photography, 30cm x 42cm