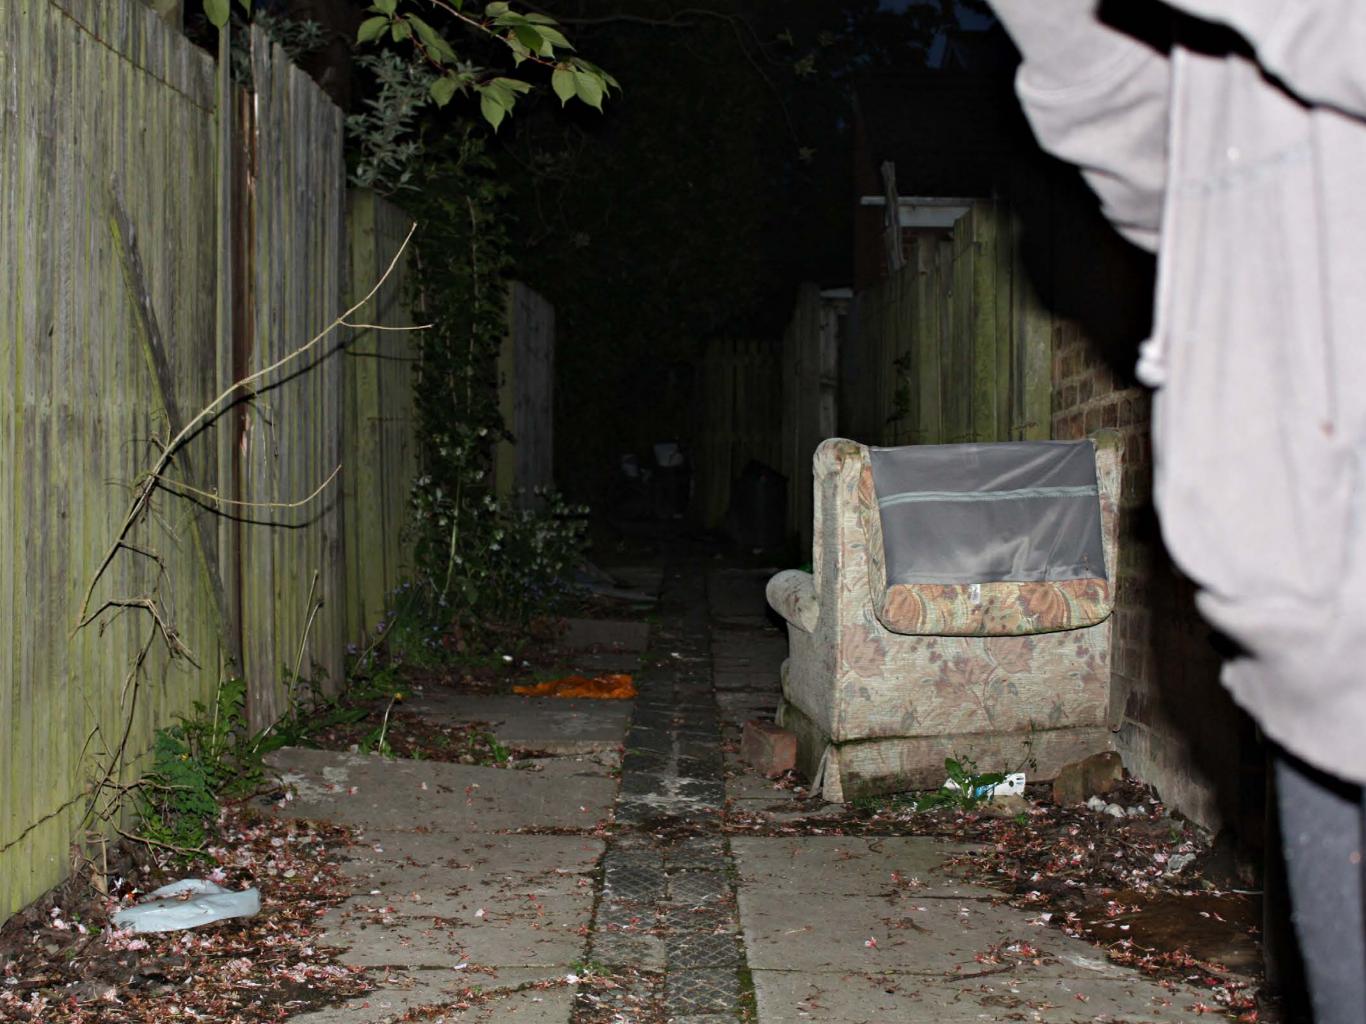

# **Third and Final Resolved Piece**

## "Womanhood At Its Finest", 20/05/2021, photography, 20cm x 30cm

"womanhood at its finest" is a series of 12 photographs that depict the various rituals women have to do to keep themselves safe when leaving the house. These images portray an ominous energy with dark alleys and trash filled streets. The audience should feel unsettled when viewing these images or understand the little things we as women have to go through on a daily basis .