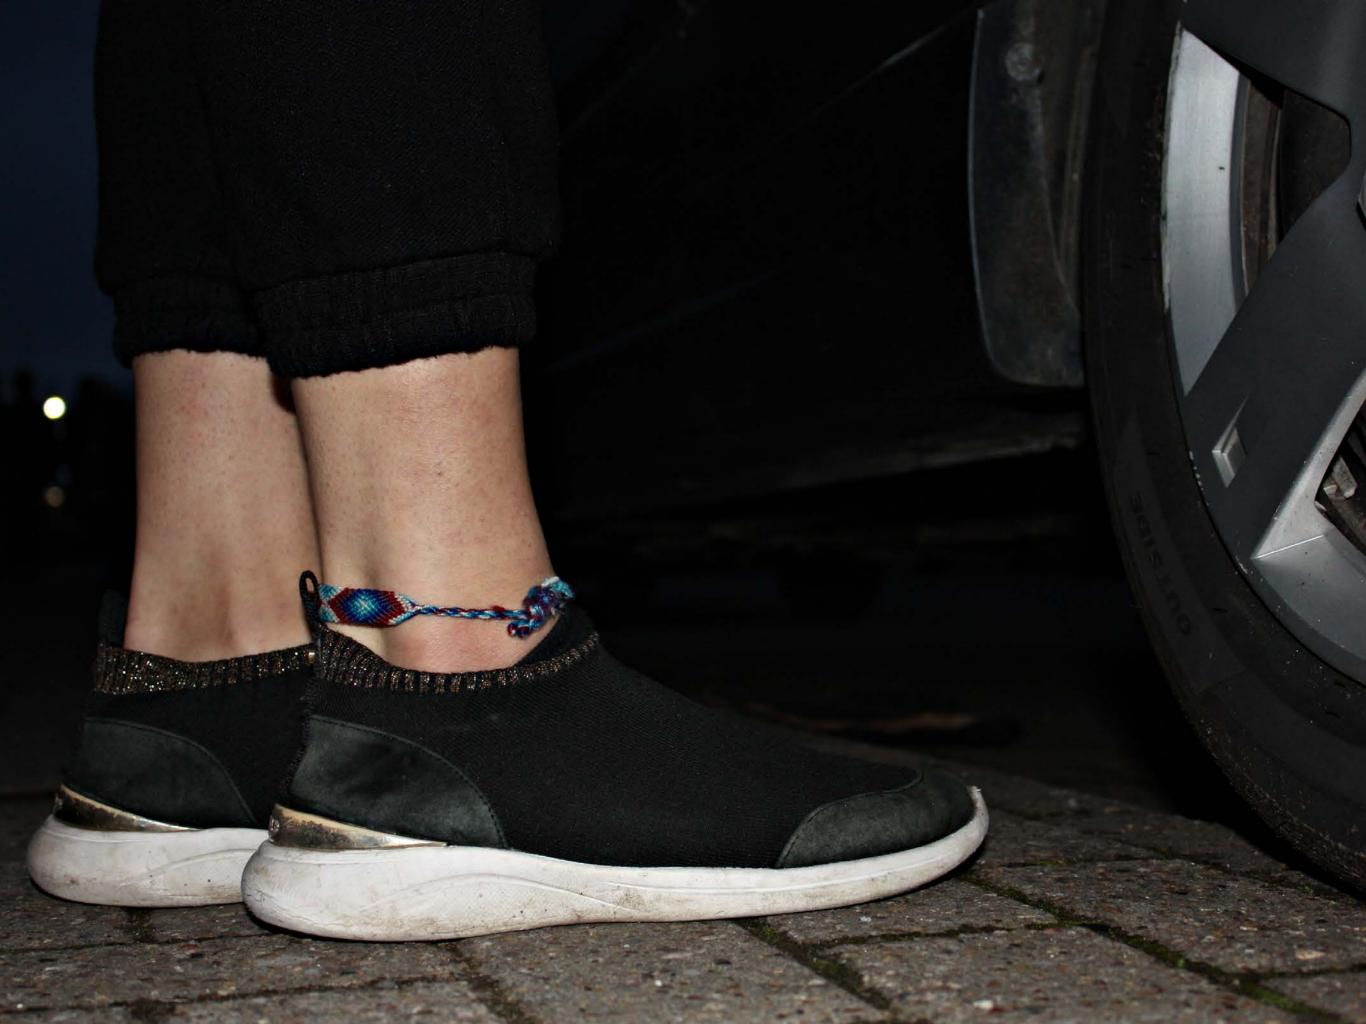

# **Third and Final Resolved Piece**

## "Womanhood At Its Finest", 20/05/2021, photography, 20cm x 30cm

"womanhood at its finest" is a series of 12 photographs that depict the various rituals women have to do to keep themselves safe when leaving the house. These images portray an ominous energy with dark alleys and trash filled streets. The audience should feel unsettled when viewing these images or understand the little things we as women have to go through on a daily basis .