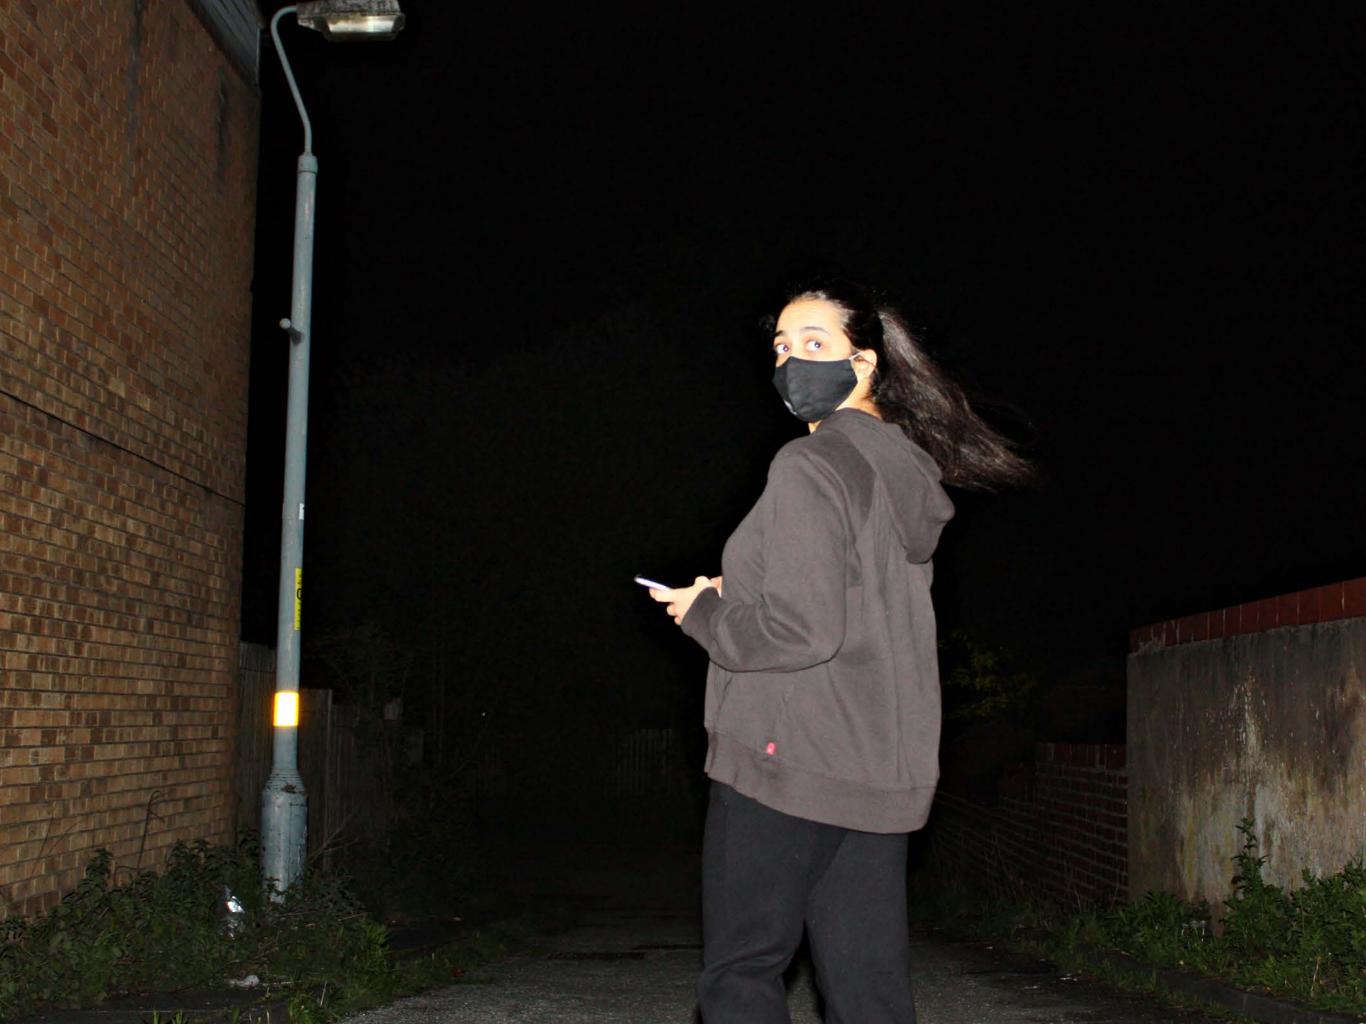

## "Womanhood At Its Finest", 20/05/2021, photography, 20cm x 30cm

"womanhood at its finest" is a series of 12 photographs that depict the various rituals women have to do to keep themselves safe when leaving the house. These images portray an ominous energy with dark alleys and trash filled streets. The audience should feel unsettled when viewing these images or understand the little things we as women have to go through on a daily basis .