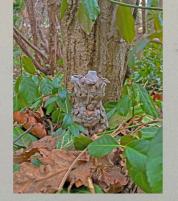

## **Second Resolved Piece**

#### "Camo", 15/02/2021, *photography*, 30cm x 42cm

"Camo", a series of 5 photographs which show a set of 5 figurine like sculptures covered in armour made out of various materials. Due to covid, all artists had to be more creative when coming up with new ideas, thus finding materials around the house to make the armour contextual enriches these images. The materials of armour include, Paper, Pinecone, Sheepskin, Tea Light Holders and Plastic Water Bottles.

"Camo", 12/04/2021, photography, 30cm x 42cm