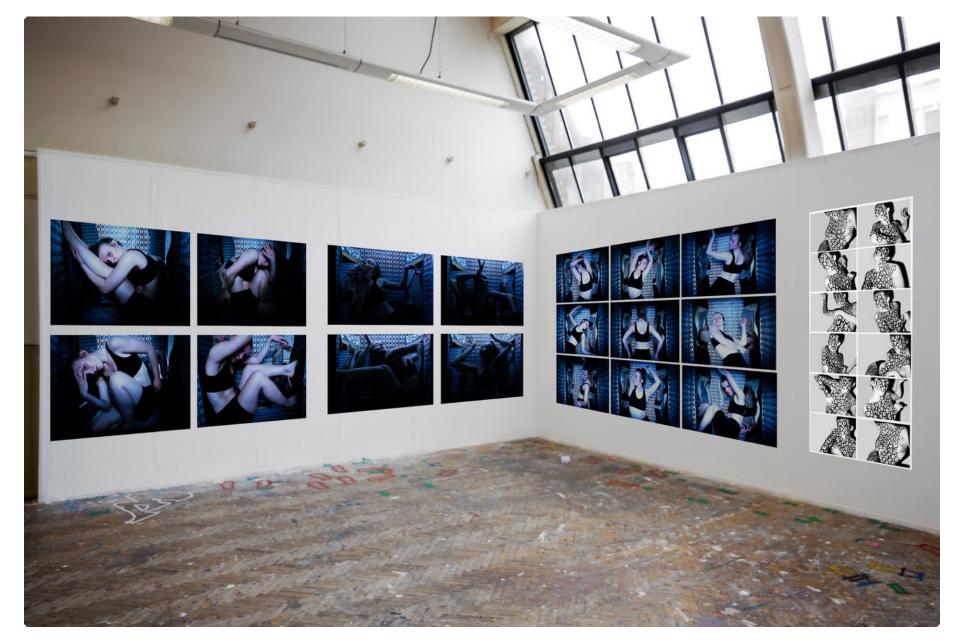

"In my image" Exhibition 2021, Snapshot featuring: 'New Bodies' Collages, 2 Video Projections, 1 Hologram Projection and 2 Screens

'Pretty Toes, Ugly Toes', 2021, Photography Series, Dimensions – 59.4cm x 84.1cm