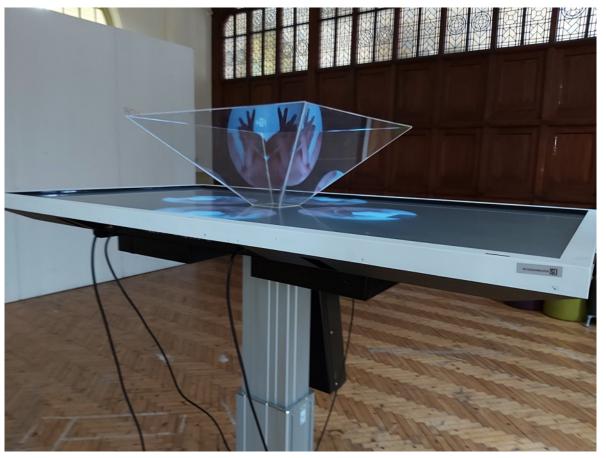

## Projected Video Piece 2

Photos of Final Hologram setup

Hologram Projection, (Image of Projection for "In my Image" Exhibition) 2021, Duration – 1 Minute, Looped