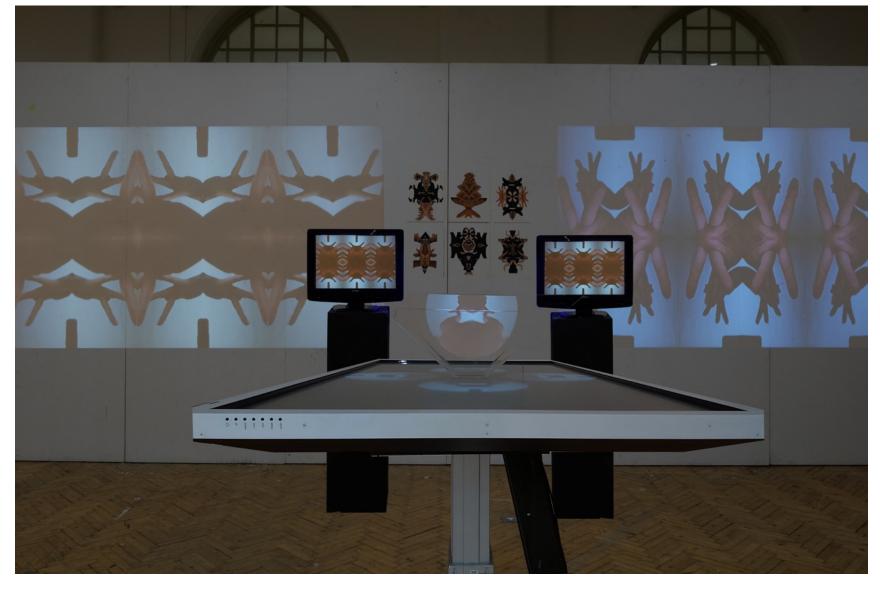

"In my image" Exhibition 2021, Snapshot featuring: 'New Bodies' Collages, 2 Video Projections, 1 Hologram Projection and 2 Screens

'Pretty Toes, Ugly Toes', 2021, Photography Series, Dimensions – 59.4cm x 84.1cm