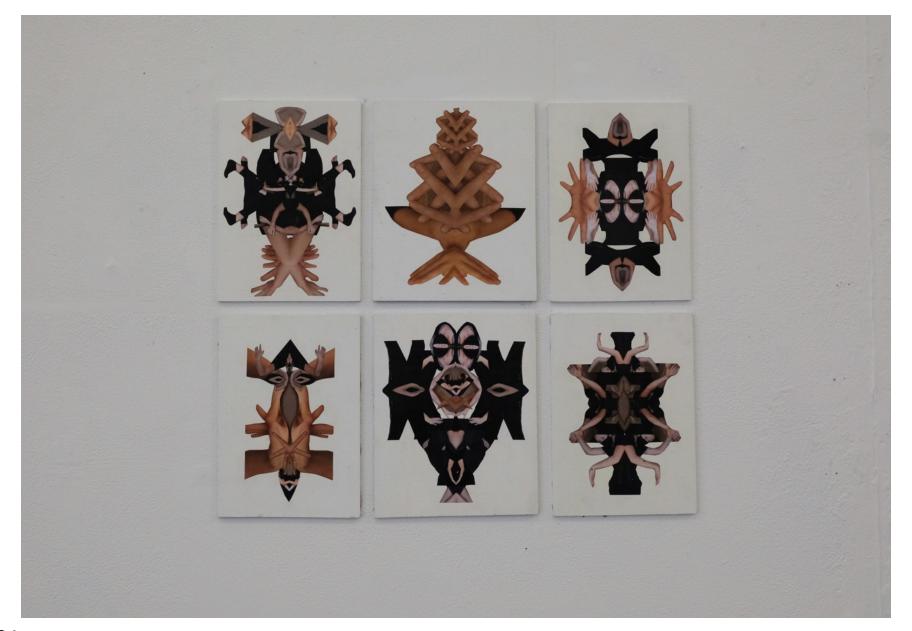

## Resolved Body of Work "In my Image"

Final Outcomes – By Rebecca McCormack

Practice and Professional Presentation Module

'New Bodies' 2021, Collage on MDF Board, Dimensions - 40cm x 44 cm