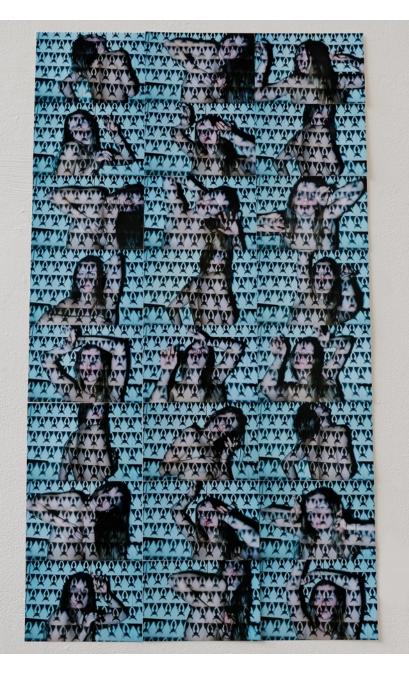

'Pretty Toes, Ugly Toes', 2021, Photography Series GIFS, Played on 3 Screens, Looped

'All Eyes On Me', 2021, Selfie Series, 1 of 4, Dimensions 1.682m x 2.376m (4 x A1)

'All Eyes On Me', 2021, Selfie Series, 2 of 4, Dimensions – 1.682m x 2.376m (4 x A1)

'All Eyes On Me', 2021, Selfie Series, 3 of 4, Dimensions – 89.1cm x 126.0cm (9 x A3)

'All Eyes On Me', 2021, Selfie Series, 4 of 4, Dimensions 126.0cm x 59.4cm (12 x A4)

'All Eyes On Me', 2021, Selfie Series', All Images together