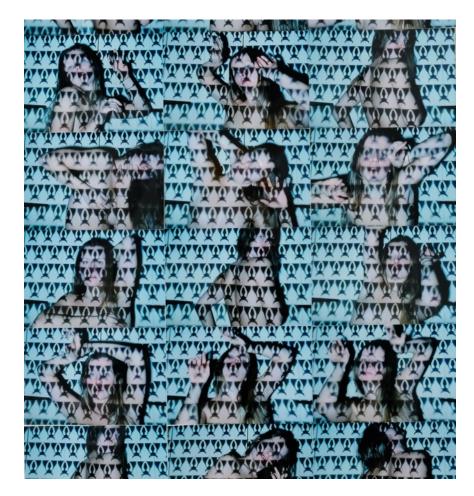

'Pretty Toes, Ugly Toes', 2021, Photography Series GIFS, Played on 3 Screens, Looped

'All Eyes On Me', 2021, Selfie Series, 1 of 4, Dimensions 1.682m x 2.376m (4 x A1)

'All Eyes On Me', 2021, Selfie Series, 2 of 4, Dimensions – 1.682m x 2.376m (4 x A1)

'All Eyes On Me', 2021, Selfie Series, 3 of 4, Dimensions – 89.1cm x 126.0cm (9 x A3)

'All Eyes On Me', 2021, Selfie Series, 4 of 4, Dimensions 126.0cm x 59.4cm (12 x A4)

'All Eyes On Me', 2021, Selfie Series', All Images together