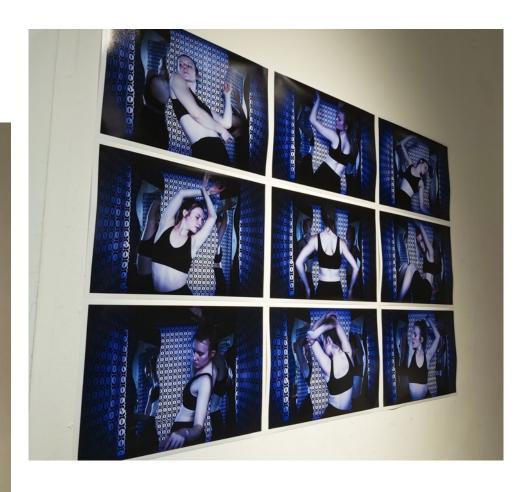

'All Eyes On Me', 2021, Selfie Series, 3 of 4, Dimensions – 89.1cm x 126.0cm (9 x A3)

'All Eyes On Me', 2021, Selfie Series, 4 of 4, Dimensions 126.0cm x 59.4cm (12 x A4)

'All Eyes On Me', 2021, Selfie Series', All Images together