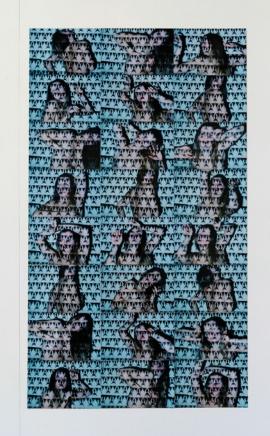

'Pretty Toes, Ugly Toes', 2021, Photography Series GIFS, Played on 3 Screens, Looped

'All Eyes On Me', 2021, Selfie Series, 1 of 4, Dimensions 1.682m x 2.376m (4 x A1)

'All Eyes On Me', 2021, Selfie Series, 2 of 4, Dimensions – 1.682m x 2.376m (4 x A1)

'All Eyes On Me', 2021, Selfie Series, 3 of 4, Dimensions – 89.1cm x 126.0cm (9 x A3)

'All Eyes On Me', 2021, Selfie Series, 4 of 4, Dimensions 126.0cm x 59.4cm (12 x A4)

'All Eyes On Me', 2021, Selfie Series', All Images together