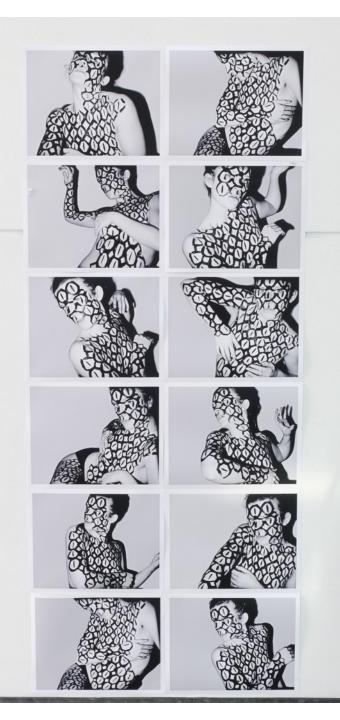

'All Eyes On Me', 2021, Selfie Series, 3 of 4, Dimensions – 89.1cm x 126.0cm (9 x A3)

'All Eyes On Me', 2021, Selfie Series, 4 of 4, Dimensions 126.0cm x 59.4cm (12 x A4)

'All Eyes On Me', 2021, Selfie Series', All Images together