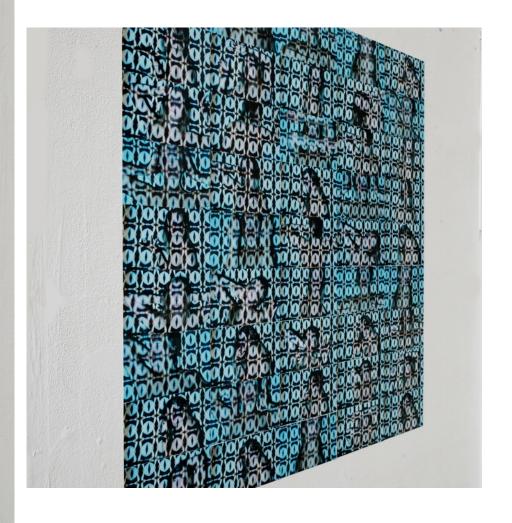

## Resolved Body of Work "In my Image"

Final Outcomes – By Rebecca McCormack

Practice and Professional Presentation Module

'New Bodies' 2021, Collage on MDF Board, Dimensions - 40cm x 44 cm