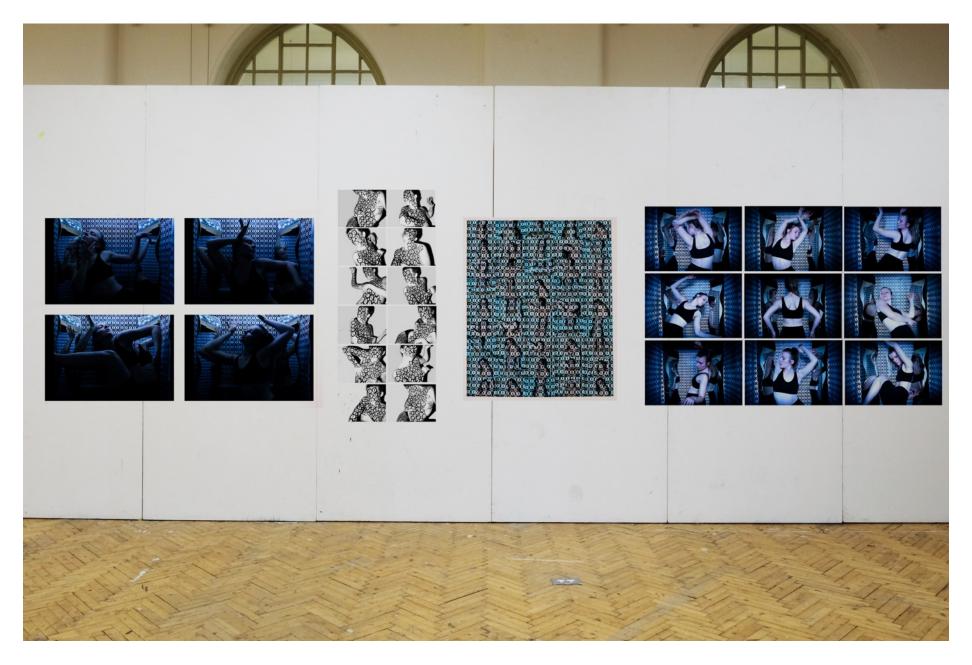

"In my image" Exhibition 2021, Snapshot featuring: 'New Bodies' Collages, 2 Video Projections, 1 Hologram Projection and 2 Screens

'Pretty Toes, Ugly Toes', 2021, Photography Series, Dimensions – 59.4cm x 84.1cm

'Pretty Toes, Ugly Toes', 2021, Photography Series GIFS, Played on 3 Screens, Looped

'All Eyes On Me', 2021, Selfie Series, 1 of 4, Dimensions 1.682m x 2.376m (4 x A1)

'All Eyes On Me', 2021, Selfie Series, 2 of 4, Dimensions – 1.682m x 2.376m (4 x A1)

'All Eyes On Me', 2021, Selfie Series, 3 of 4, Dimensions – 89.1cm x 126.0cm (9 x A3)

'All Eyes On Me', 2021, Selfie Series, 4 of 4, Dimensions 126.0cm x 59.4cm (12 x A4)

'All Eyes On Me', 2021, Selfie Series', All Images together