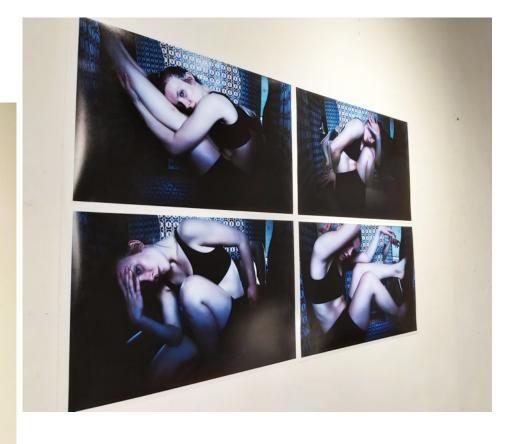

'Pretty Toes, Ugly Toes', 2021, Photography Series GIFS, Played on 3 Screens, Looped

'All Eyes On Me', 2021, Selfie Series, 1 of 4, Dimensions 1.682m x 2.376m (4 x A1)

'All Eyes On Me', 2021, Selfie Series, 2 of 4, Dimensions – 1.682m x 2.376m (4 x A1)

'All Eyes On Me', 2021, Selfie Series, 3 of 4, Dimensions – 89.1cm x 126.0cm (9 x A3)

'All Eyes On Me', 2021, Selfie Series, 4 of 4, Dimensions 126.0cm x 59.4cm (12 x A4)

'All Eyes On Me', 2021, Selfie Series', All Images together