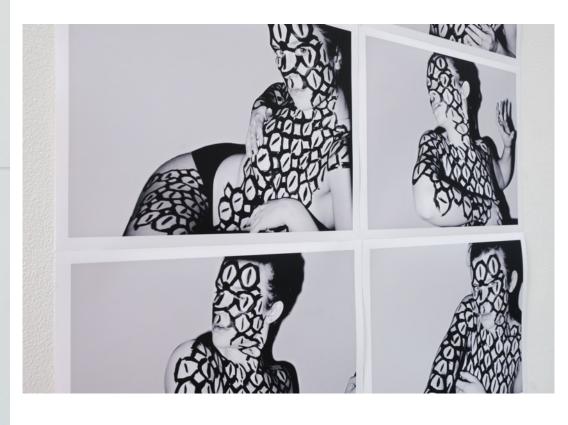

'All Eyes On Me', 2021, Selfie Series, 3 of 4, Dimensions – 89.1cm x 126.0cm (9 x A3)

'All Eyes On Me', 2021, Selfie Series, 4 of 4, Dimensions 126.0cm x 59.4cm (12 x A4)

'All Eyes On Me', 2021, Selfie Series', All Images together