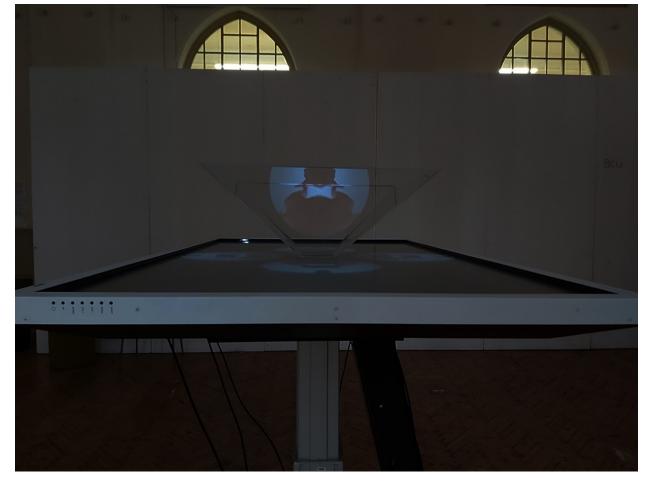

## Projected Video Piece 2

Photos of Final Hologram setup

Hologram Projection, (Image of Projection for "In my Image" Exhibition) 2021, Duration – 1 Minute, Looped

## Projected Video Piece 2

 Need a Dark Room for piece to be successful

Front Angle

Hologram Projection, (Video of Projection for "In my Image" Exhibition) 2021, Duration – 1 Minute, Looped

Side Angle

How the Projections and collages work together in a space

- Tight formation rather than spread out – videos look more effective closer together.
- Video/Projections all the same footage, to be played in a loop.
- Can walk around Hologram try and figure out what it is you're looking at – projected video can be seen from all sides.
- Projectors people will cast their shadow onto the video when they walk in front of the projector and further distort it.