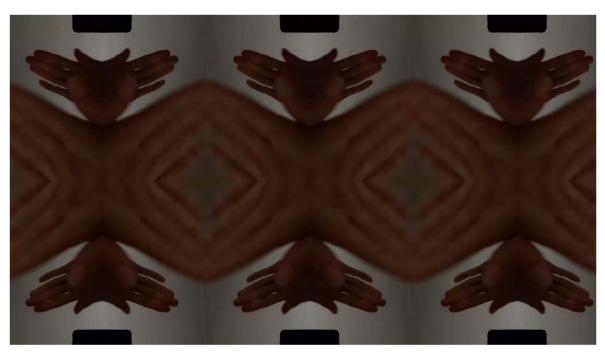

## Video Piece 1

Video of what is played

Need a Dark Room for piece to be most successful

Snapshot of Final formation

Movement Video Piece, 2021, Video played on 2 Projectors and 3 Screens Duration - 1 Minute, looped

- Tight formation rather than spread out – videos look more effective closer together.
- Video/Projections all the same footage, to be played in a loop.
- Can walk around Hologram try and figure out what it is you're looking at – projected video can be seen from all sides.
- Projectors people will cast their shadow onto the video when they walk in front of the projector and further distort it.