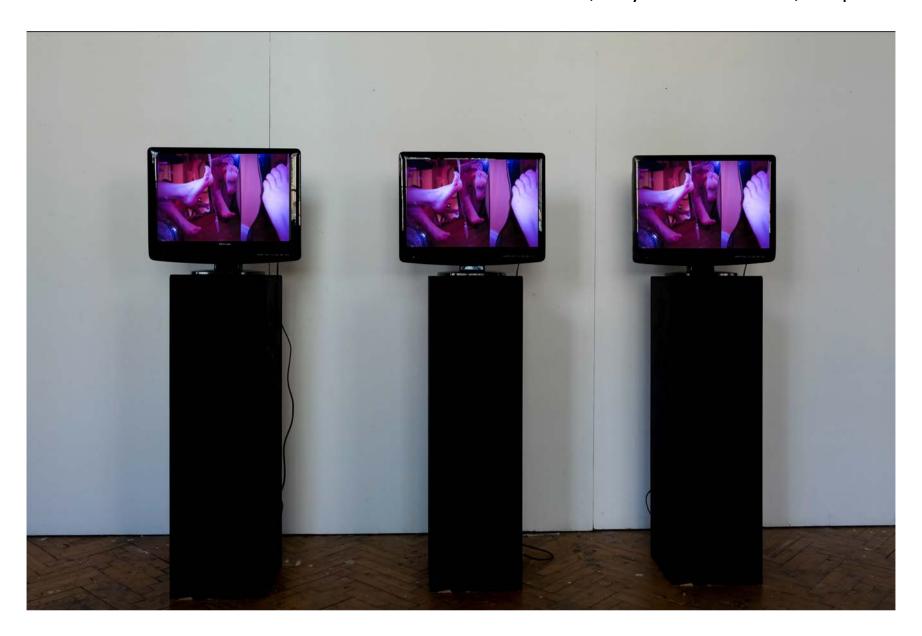

'Pretty Toes, Ugly Toes', 2021, Photography Series GIFS, Played on 3 Screens, Looped

'All Eyes On Me', 2021, Selfie Series, 1 of 4, Dimensions 1.682m x 2.376m (4 x A1)

'All Eyes On Me', 2021, Selfie Series, 2 of 4, Dimensions – 1.682m x 2.376m (4 x A1)