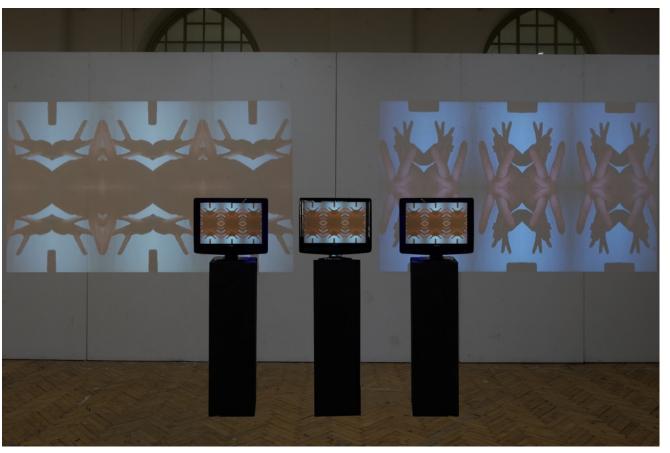

## Projected Video Piece 2

 Need a Dark Room for piece to be successful

Front Angle

Hologram Projection, (Video of Projection for "In my Image" Exhibition) 2021, Duration – 1 Minute, Looped

Side Angle

How the Projections and collages work together in a space

- Tight formation rather than spread out – videos look more effective closer together.
- Video/Projections all the same footage, to be played in a loop.
- Can walk around Hologram try and figure out what it is you're looking at – projected video can be seen from all sides.
- Projectors people will cast their shadow onto the video when they walk in front of the projector and further distort it.

"In my image" Exhibition 2021, Snapshot featuring: 'New Bodies' Collages, 2 Video Projections, 1 Hologram Projection and 2 Screens

'Pretty Toes, Ugly Toes', 2021, Photography Series, Dimensions – 59.4cm x 84.1cm