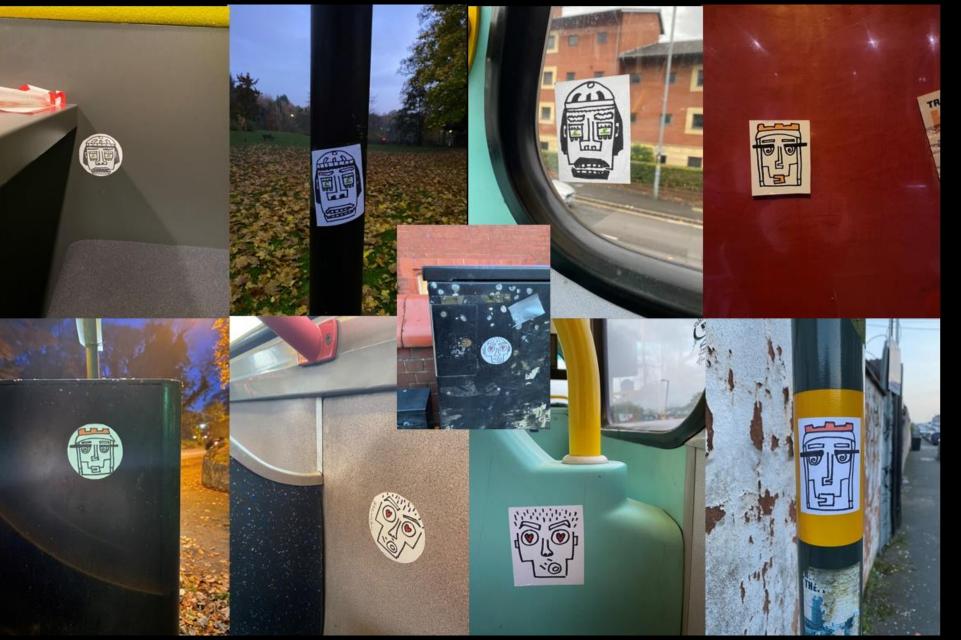

## RESOLVEI WORKS

MCDONALDS CAPTIVATED (2020) Cardboard and Felt Pen, various dimensions.

Sticky Stickers (2020) Sticker and pen, various dimensions.

Capitalism Fading (2021) Glass & chalk pen, 95cm x 59cm.