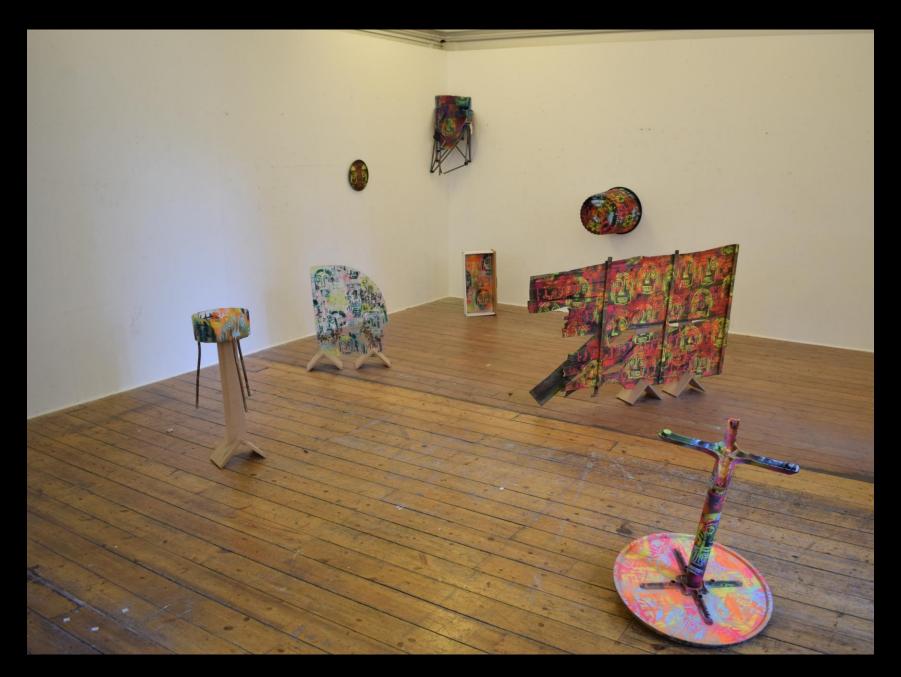

Once Loved Companion Sitting (2021) Camping chair & acrylic spray paint, 101cm x 58cm.

Dormant Trash Talking (2021) Plastic bin & acrylic spray paint, 61cm x 52cm.

Abandoned Screen Trying (2021) Glass & acrylic spray paint, 80cm x 52cm.

*Classed Holder Standing (2021) Plastic stand & acrylic spray paint, 59cm x 32.8cm.* 

Failed Landscape Walking (2021) Wood fence & acrylic spray paint, 178cm x 105cm.

Lifeless Portal Screaming (2021) Wooden and fabric draw & acrylic spray paint, 18cm x 73cm.

Social Sculpture Shouting (2021) Metal and plastic table & acrylic spray paint, 73cm x 68cm.

Stolen Steel Smiling (2021) Metal oven tray & acrylic spray paint, 33cm x 33 cm.