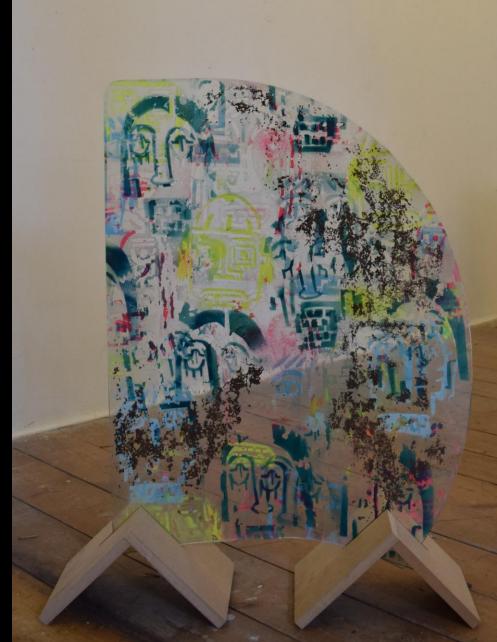

Once Loved Companion Sitting (2021) Camping chair & acrylic spray paint, 101cm x 58cm.

Dormant Trash Talking (2021) Plastic bin & acrylic spray paint, 61cm x 52cm.

Abandoned Screen Trying (2021) Glass & acrylic spray paint, 80cm x 52cm.