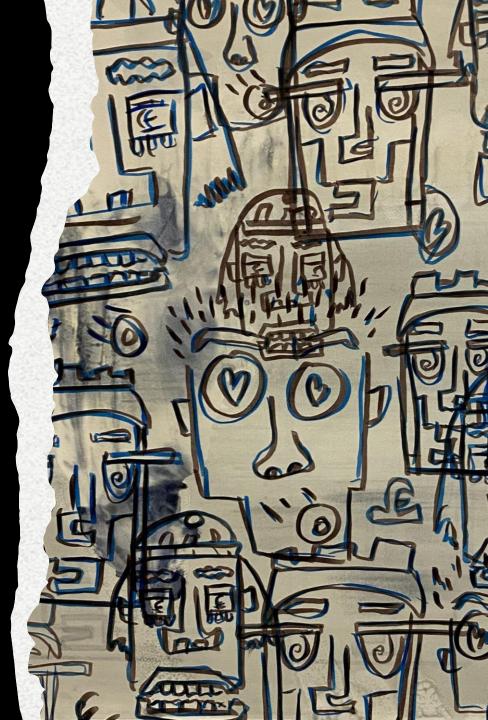

## RESOLVEI WORKS

MCDONALDS CAPTIVATED (2020) Cardboard and Felt Pen, various dimensions.

Sticky Stickers (2020) Sticker and pen, various dimensions.

Capitalism Fading (2021) Glass & chalk pen, 95cm x 59cm.