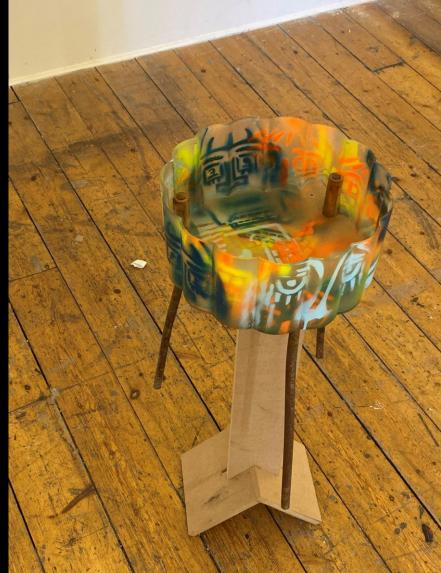

*Classed Holder Standing (2021) Plastic stand & acrylic spray paint, 59cm x 32.8cm.* 

Failed Landscape Walking (2021) Wood fence & acrylic spray paint, 178cm x 105cm.

Lifeless Portal Screaming (2021) Wooden and fabric draw & acrylic spray paint, 18cm x 73cm.