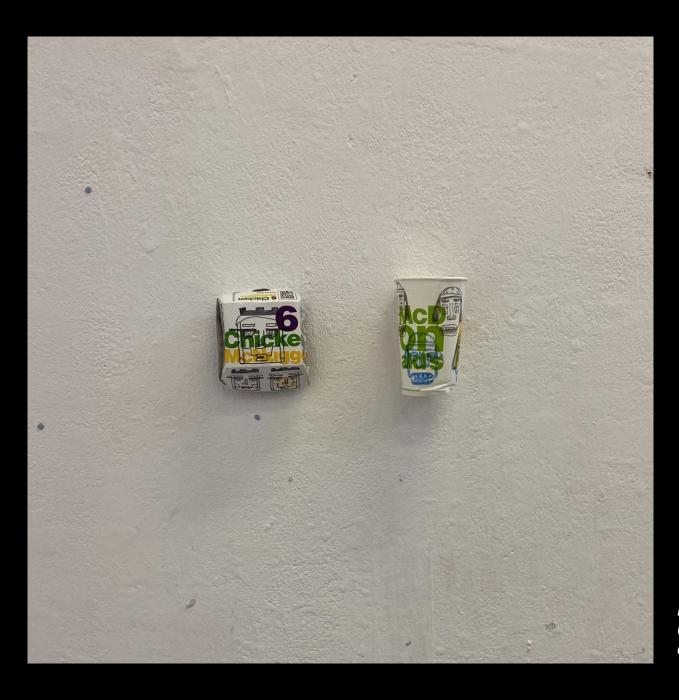

## RESOLVEI WORKS

MCDONALDS CAPTIVATED (2020) Cardboard and Felt Pen, various dimensions.

Sticky Stickers (2020) Sticker and pen, various dimensions.

Capitalism Fading (2021) Glass & chalk pen, 95cm x 59cm.