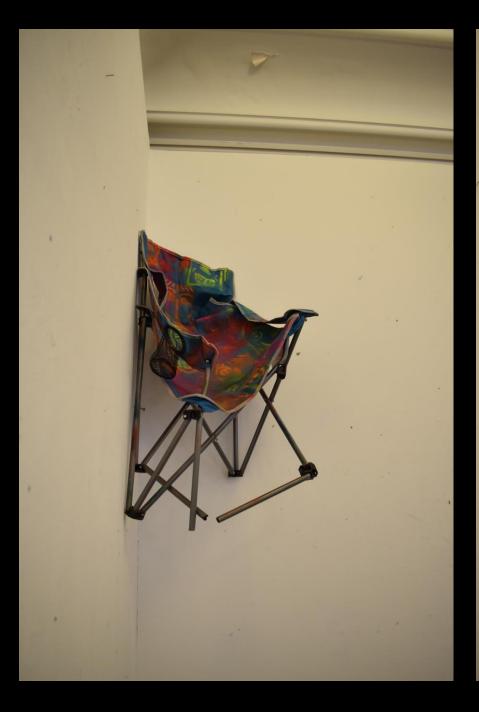

Once Loved Companion Sitting (2021) Camping chair & acrylic spray paint, 101cm x 58cm.

Dormant Trash Talking (2021) Plastic bin & acrylic spray paint, 61cm x 52cm.

Abandoned Screen Trying (2021) Glass & acrylic spray paint, 80cm x 52cm.