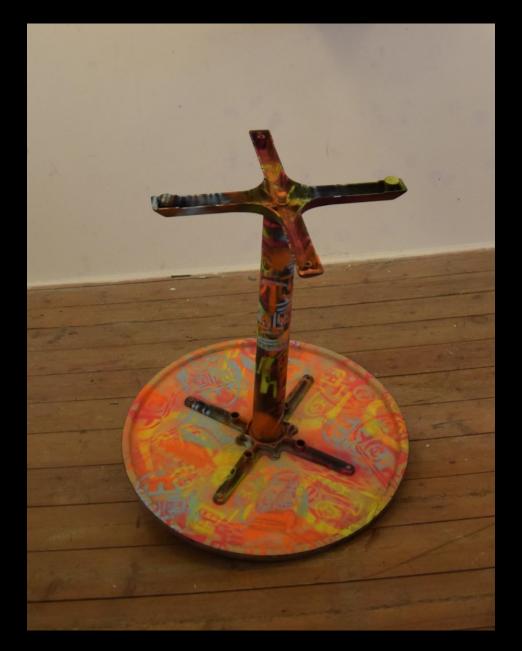

Social Sculpture Shouting (2021) Metal and plastic table & acrylic spray paint, 73cm x 68cm.

Stolen Steel Smiling (2021) Metal oven tray & acrylic spray paint, 33cm x 33 cm.