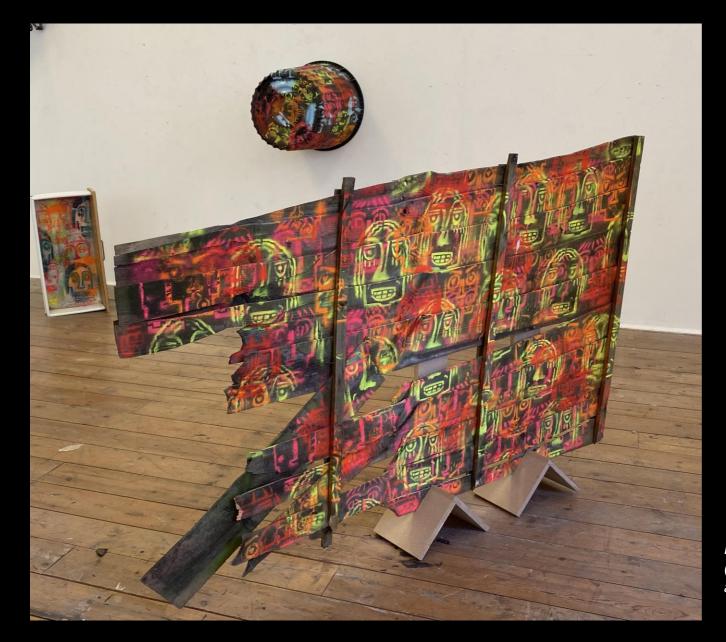

*Classed Holder Standing (2021) Plastic stand & acrylic spray paint, 59cm x 32.8cm.* 

Failed Landscape Walking (2021) Wood fence & acrylic spray paint, 178cm x 105cm.

Lifeless Portal Screaming (2021) Wooden and fabric draw & acrylic spray paint, 18cm x 73cm.