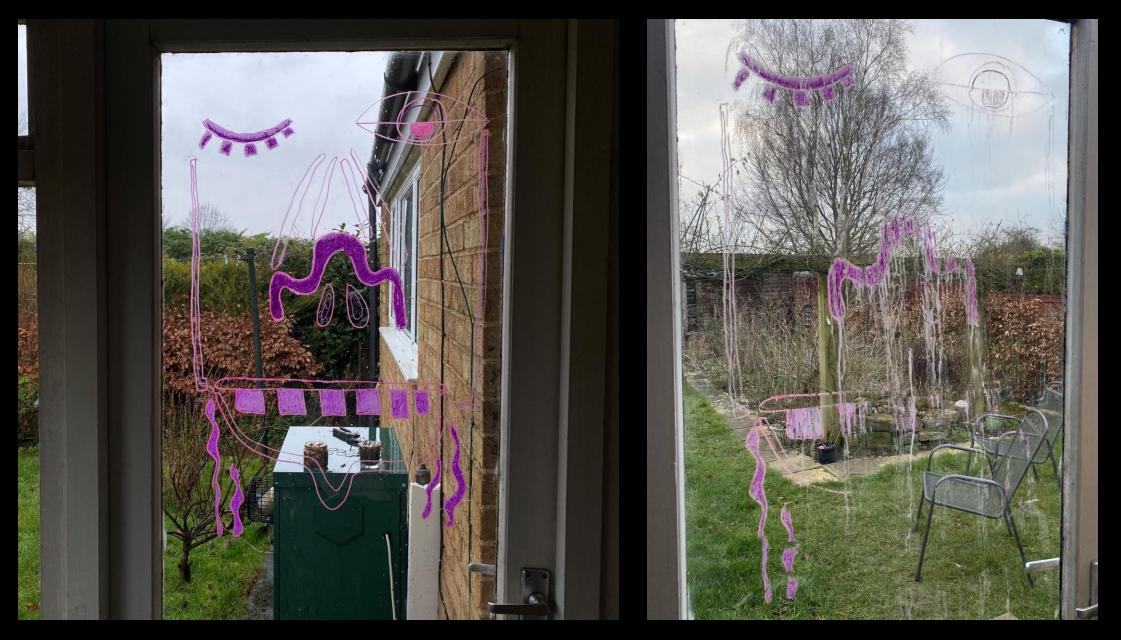

*OH GET IT YOU FILTHY ANIMAL (2021) Glass & chalk pen, 20cm x 15cm.* 

Untitled (2021) Window, glass & chalk pen, 87cm x 105cm.

Unaccompanied with a Smile (2021) Sculptural Installation, various dimensions.