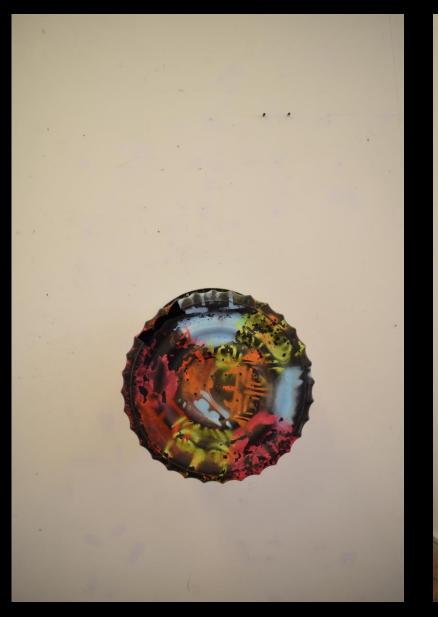

Social Sculpture Shouting (2021) Metal and plastic table & acrylic spray paint, 73cm x 68cm.

Stolen Steel Smiling (2021) Metal oven tray & acrylic spray paint, 33cm x 33 cm.