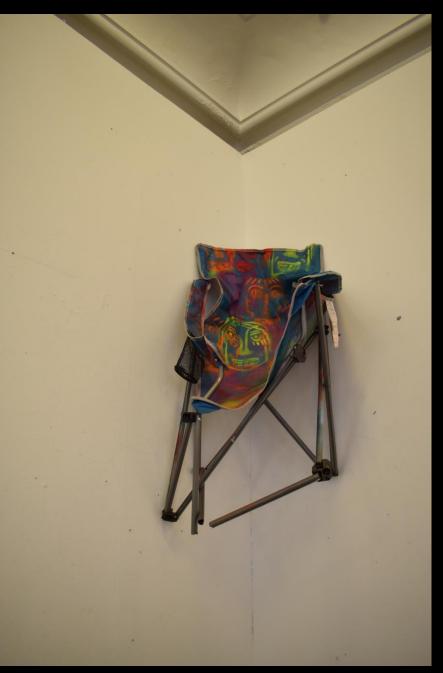

Once Loved Companion Sitting (2021) Camping chair & acrylic spray paint, 101cm x 58cm.

Dormant Trash Talking (2021) Plastic bin & acrylic spray paint, 61cm x 52cm.

Abandoned Screen Trying (2021) Glass & acrylic spray paint, 80cm x 52cm.