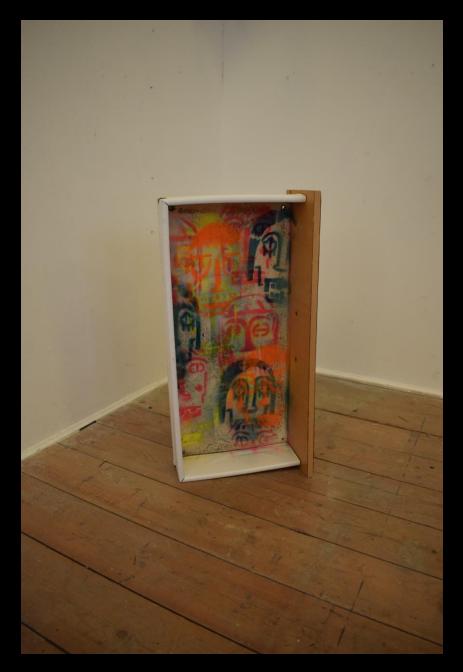

*Classed Holder Standing (2021) Plastic stand & acrylic spray paint, 59cm x 32.8cm.* 

Failed Landscape Walking (2021) Wood fence & acrylic spray paint, 178cm x 105cm.

Lifeless Portal Screaming (2021) Wooden and fabric draw & acrylic spray paint, 18cm x 73cm.