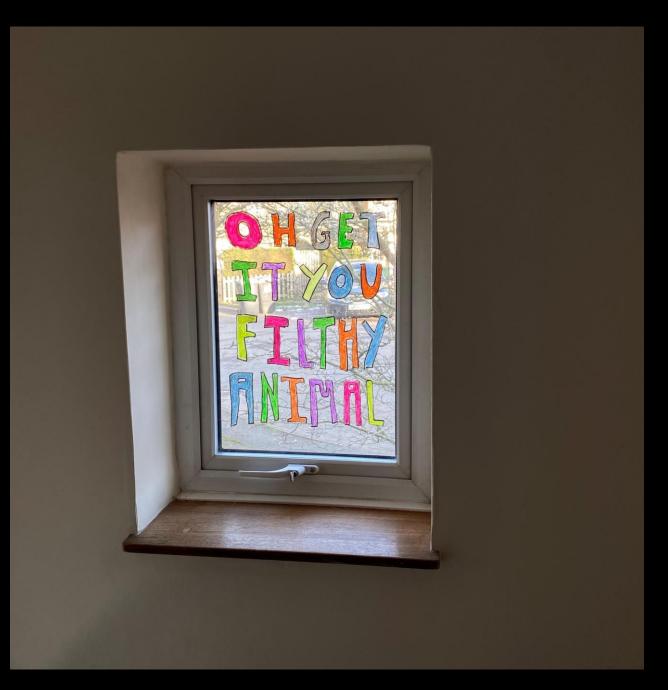

*OH GET IT YOU FILTHY ANIMAL (2021) Glass & chalk pen, 20cm x 15cm.* 

Untitled (2021) Window, glass & chalk pen, 87cm x 105cm.

Unaccompanied with a Smile (2021) Sculptural Installation, various dimensions.