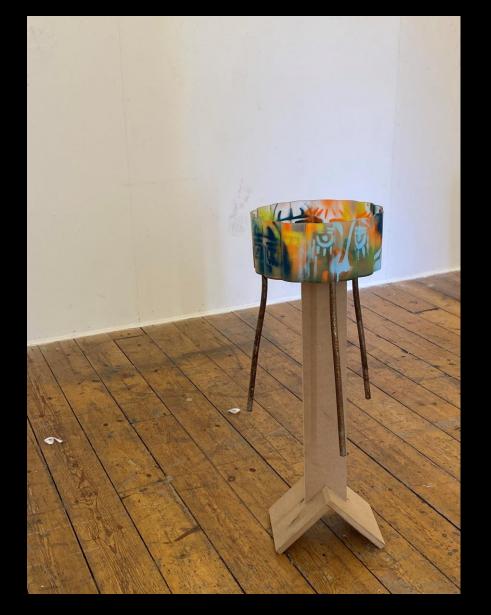

*Classed Holder Standing (2021) Plastic stand & acrylic spray paint, 59cm x 32.8cm.* 

Failed Landscape Walking (2021) Wood fence & acrylic spray paint, 178cm x 105cm.

Lifeless Portal Screaming (2021) Wooden and fabric draw & acrylic spray paint, 18cm x 73cm.