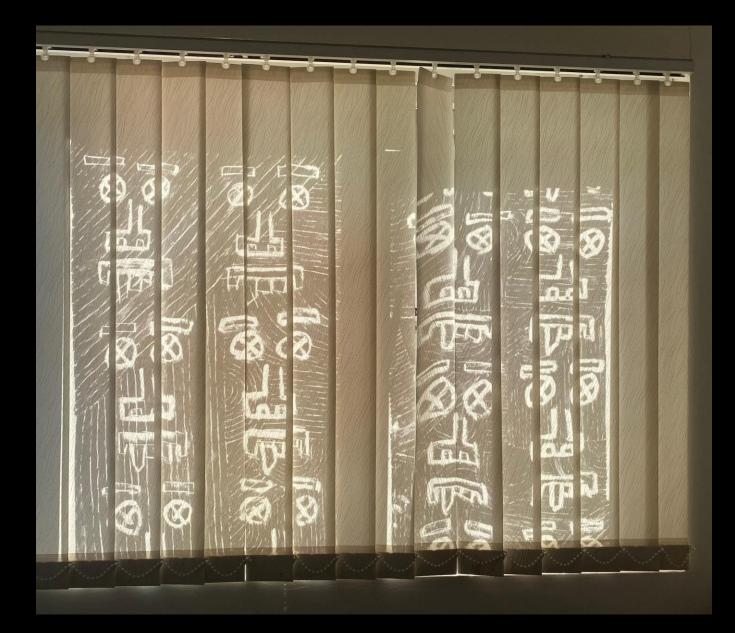

Once Loved Companion Sitting (2021) Camping chair & acrylic spray paint, 101cm x 58cm.

Dormant Trash Talking (2021) Plastic bin & acrylic spray paint, 61cm x 52cm.

Abandoned Screen Trying (2021) Glass & acrylic spray paint, 80cm x 52cm.