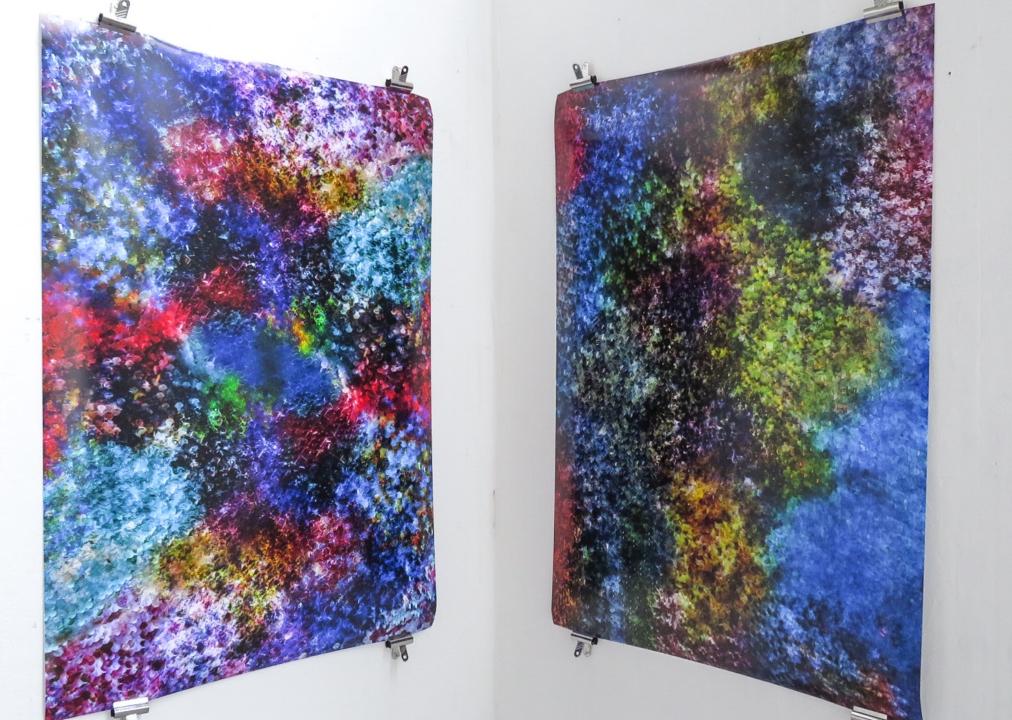

## Resolved Work

Madeline Lainchbury S18116101

Name: -6.00

Medium: Collage combined
with digital manipulation
Dimensions: 46.8 x 33.1 in

Artists Statement: This emotional, interconnected and long journey, is ongoing. I aim within my final pieces to represent how a journey of self-acceptance within the present, has become the key to a moment of peace from one's mind.

Audience: The initial
audience for this piece is
aimed to be gallery
viewers. Inspired by places
like the Ikon and Tate
Modern. The work could
possibly even be developed
to become tapestry's,
inspiration for clothes and
possibly projections for
music videos