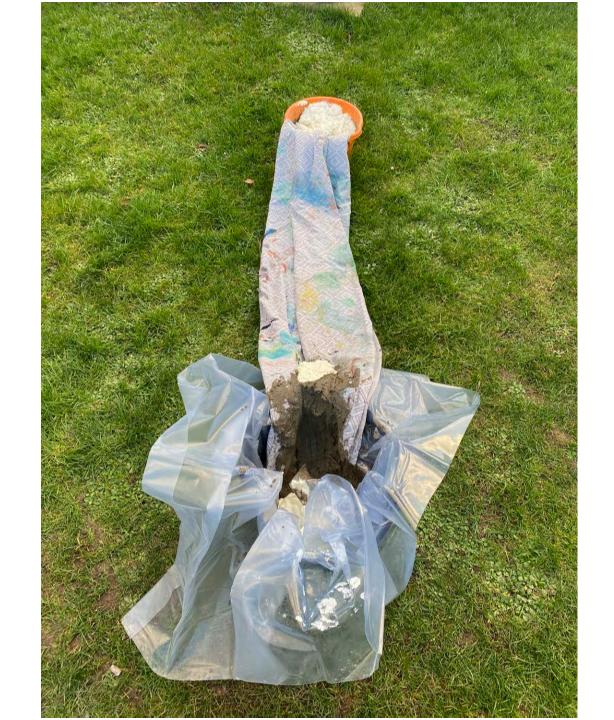

Sinking, 2021, flower, cling film, acrylic, wood, 30cm x 20cm

Cleaning up, 2021, cloth, emulsion, pvc, spray paint

Collecting rubble, 2021, Plastic, PVC, Cotton, Expanding foam, Cement, Interior emulsion.