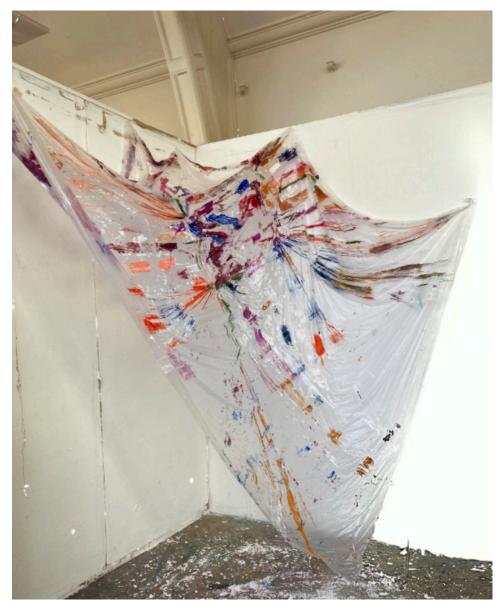

Section 80,2021, polythene, emulsion, plaster upon chairs, table legs, cabinets, trolleys 500cm x 200cm

Section 80,2021, polythene, emulsion, plaster upon chairs, table legs, cabinets, trolleys 500cm x 200cm