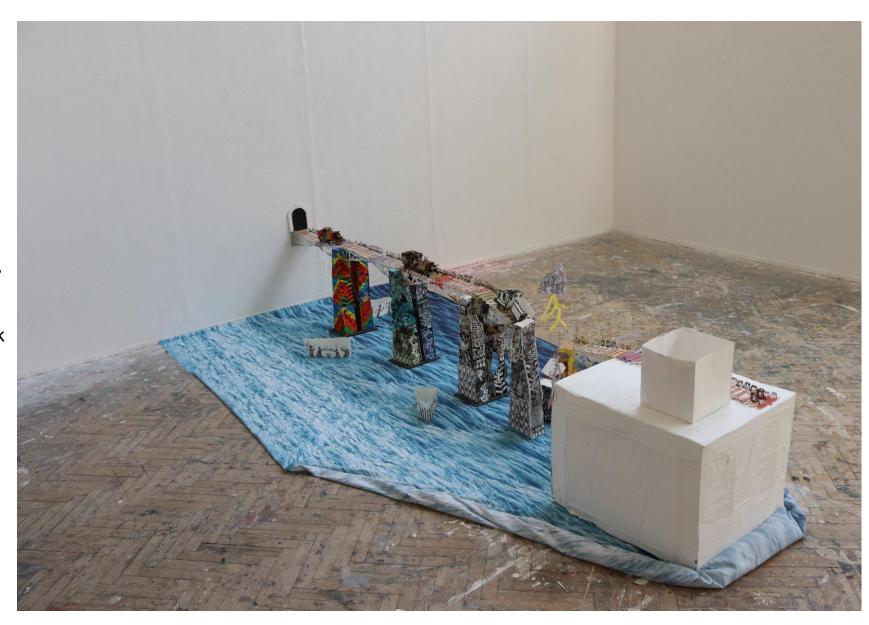

#### Going Along the Line

2020

65 x 33 x 339 cm

Paper, textile paper, calendar, wooden sticks, stewer sticks, cardboard, foamboard, see through plastic sheet, electric tealight, plasters, printing ink, wire, acrylic paint, duck tape, masking tape, lollipop, and a sea printed duvet.