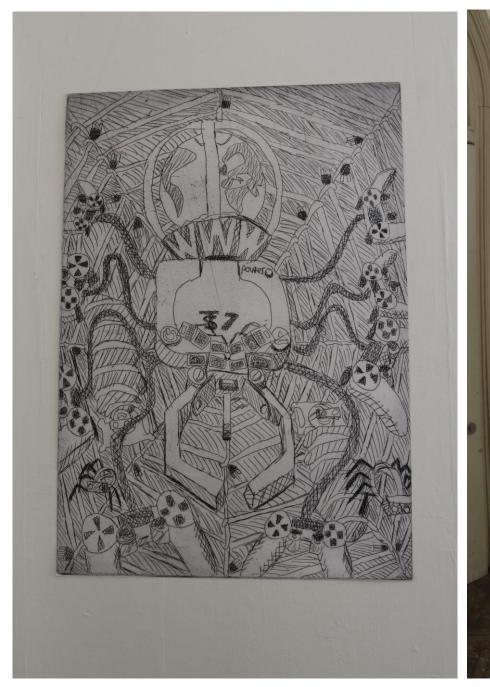

# Tangle in game of wide world web

2021

120 x 84 cm

Copper prints, paper and printing ink