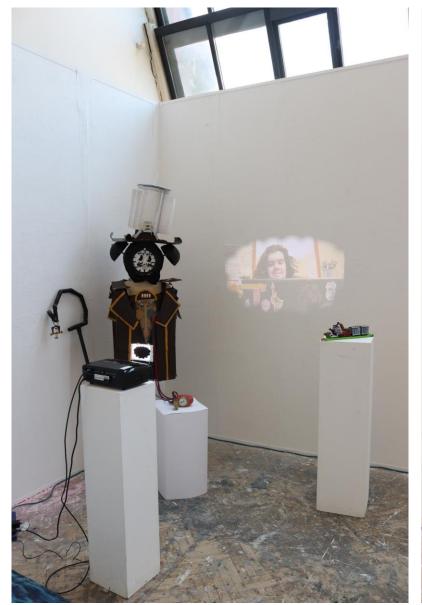

## Aldus Deadlines and Going A-Rails in My Head

The space 212x 205 x 230 cm

Costumes 40 x 230 x 43 cm

The train 38 x 7 x 10 cm

Screen 40 x62 cm

#### Aldus Deadlines

2021

Cardboard, see thought plastic sheet, wooden bead, acrylic paint, calender, paper bowl, mud rock, plastic salad spoons, wooden board, clay, sting, rubber hearts. Lollipop, yellow helmet, acrylic spray paint.

#### Going A-Rails in My Head

2021

Cardboard, fishing wire, acrylic paint, buttons, match stick, Newspaper, Stewer sticks, green paper,, green spray paint, calender, lollipop, ribbon, biro tracks, BRIO World Two Way Battery Powered Engine, biro trucks, sandpapers, strong wires and polystyrene.