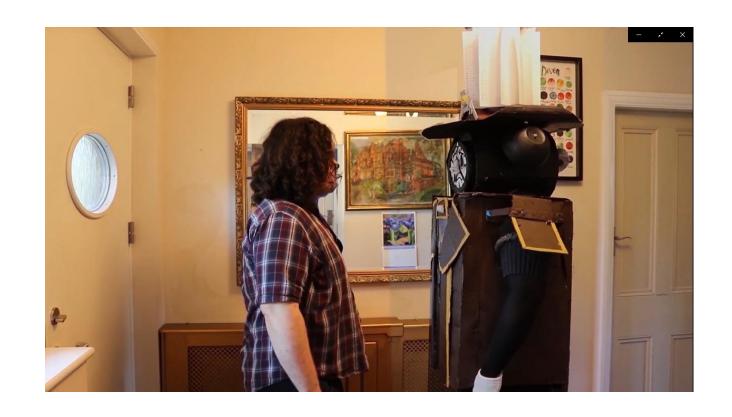

Cardboard, foamboard, broomsticks, paper, acrylic paint, duck tape and masking tape.



#### Going Along the Line

2020

65 x 33 x 339 cm

Paper, textile paper, calendar, wooden sticks, stewer sticks, cardboard, foamboard, see through plastic sheet, electric tealight, plasters, printing ink, wire, acrylic paint, duck tape, masking tape, lollipop, and a sea printed duvet.



## Aldus Deadlines and Going A-Rails in My Head

The space 212x 205 x 230 cm

Costumes 40 x 230 x 43 cm

The train 38 x 7 x 10 cm

Screen 40 x62 cm







#### Aldus Deadlines

2021

Cardboard, see thought plastic sheet, wooden bead, acrylic paint, calender, paper bowl, mud rock, plastic salad spoons, wooden board, clay, sting, rubber hearts. Lollipop, yellow helmet, acrylic spray paint.

https://youtu.be/78Q3cu1ZJ90



#### Going A-Rails in My Head

2021

Cardboard, fishing wire, acrylic paint, buttons, match stick, Newspaper, Stewer sticks, green paper,, green spray paint, calender, lollipop, ribbon, biro tracks, BRIO World Two Way Battery Powered Engine, biro trucks, sandpapers, strong wires and polystyrene.



https://youtu.be/-RZ1hlcq1Pk

## Work hard as factory

2021

105 x 84 cm

Copper prints, paper and printing ink



## Feel pride as a god

2021

120 x 84 cm

Copper prints, paper and printing ink



# Tangle in game of wide world web

2021

120 x 84 cm

Copper prints, paper and printing ink





#### Facebook Call

2021

120x 115 x 151cm

Fakes web, wax, wires, balloons, string, polystyrene cone, cables, cable ties, wire coat hanger, acrylic paint, plug, pigment, vermiculite and plaster.