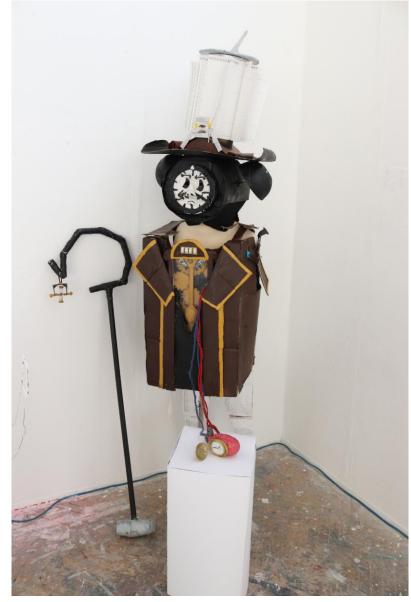

#### Aldus Deadlines

2021

Cardboard, see thought plastic sheet, wooden bead, acrylic paint, calender, paper bowl, mud rock, plastic salad spoons, wooden board, clay, sting, rubber hearts. Lollipop, yellow helmet, acrylic spray paint.

#### Going A-Rails in My Head

2021

Cardboard, fishing wire, acrylic paint, buttons, match stick, Newspaper, Stewer sticks, green paper,, green spray paint, calender, lollipop, ribbon, biro tracks, BRIO World Two Way Battery Powered Engine, biro trucks, sandpapers, strong wires and polystyrene.