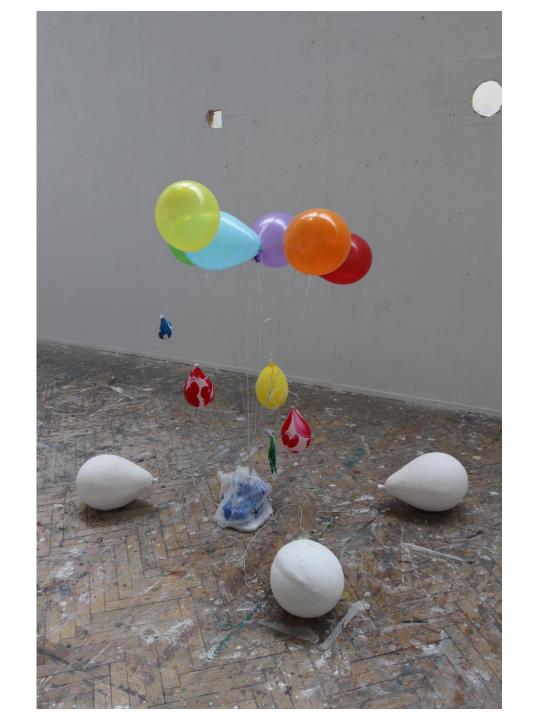

#### Facebook Call

2021

120x 115 x 151cm

Fakes web, wax, wires, balloons, string, polystyrene cone, cables, cable ties, wire coat hanger, acrylic paint, plug, pigment, vermiculite and plaster.