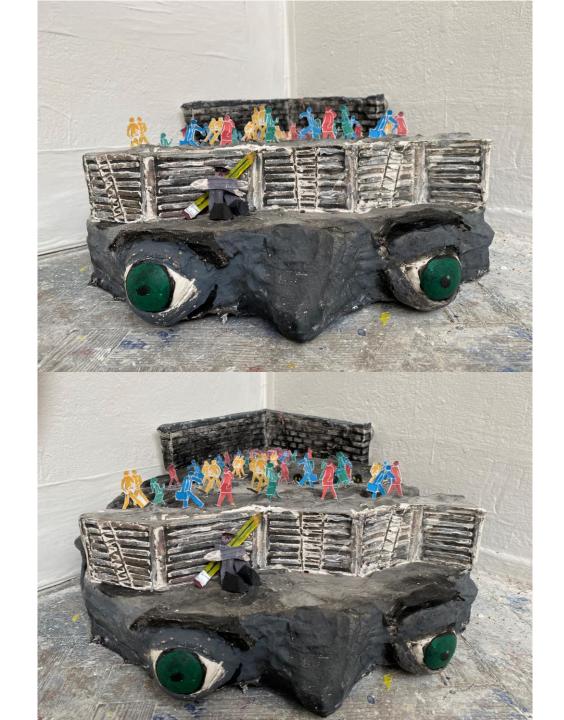

#### War Scape

2020

43 x 43 x19 cm

Mud rock, polystyrene ball, charcoal, paper, plaster, toothpick, cardboard, acrylic paint and newspaper.