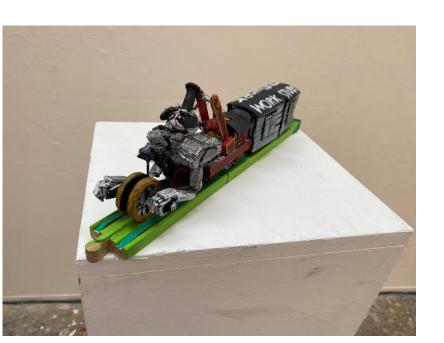

#### Going A-Rails in My Head

2021

Cardboard, fishing wire, acrylic paint, buttons, match stick, Newspaper, Stewer sticks, green paper,, green spray paint, calender, lollipop, ribbon, biro tracks, BRIO World Two Way Battery Powered Engine, biro trucks, sandpapers, strong wires and polystyrene.