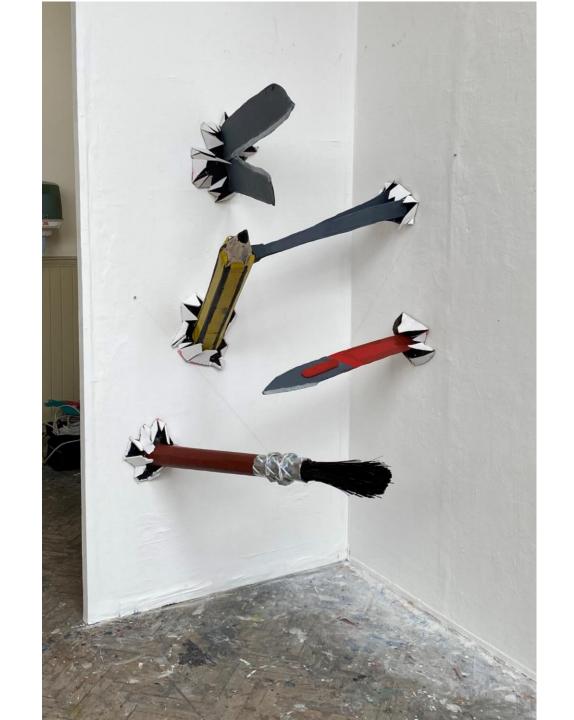

#### No mind is safe

2020

200 x 158 x 158 cm

Cardboard, foamboard, broomsticks, paper, acrylic paint, duck tape and masking tape.