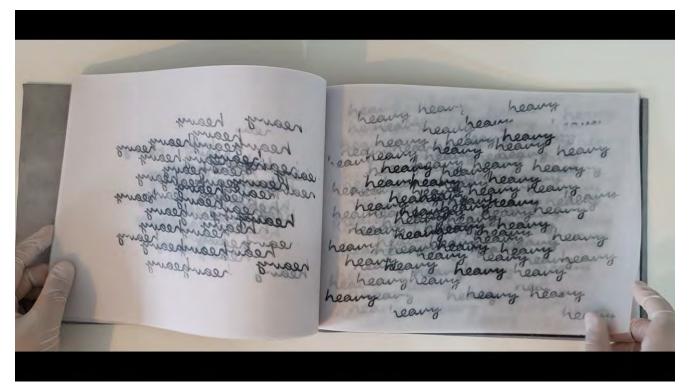

Still from video - https://vimeo.com/557250234

'Duvet', 2021, acrylic marker on fabric, handbound, 310 x 240 x 35 mm  $\,$ 

Still from video - https://vimeo.com/557242626

'Heavy Book', 2021, Rubber stamp on vellum, handbound with suede cover, 300 x 210  $\,$  x 10 mm  $\,$ 