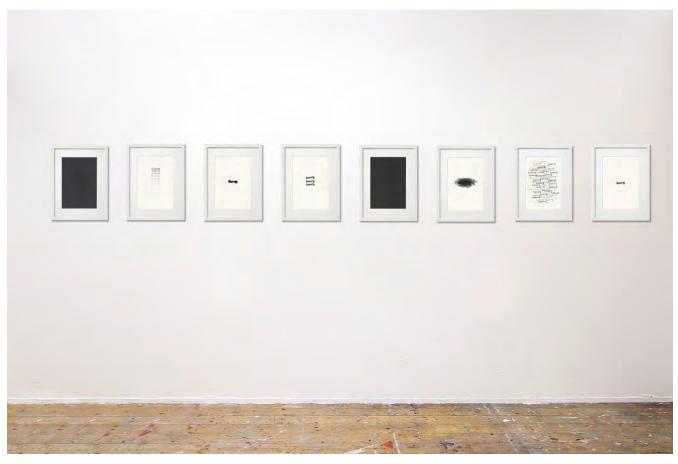

## Florence Barton Wong

Resolved Work BA Fine Art ART6136

'Heavy Series', 2020, Rubber stamp on paper, 210 x 297 mm

'Light Heavy', 2020, Rubber stamp on paper, 210 x 297 mm

'Heavy Heavy', 2020, Rubber stamp on paper, 210 x 297 mm

'All I am', 2020, Rubber stamp on paper, 210 x 297 mm

'All I am II', 2020, Embossing on paper, 188 x 280 mm

'Monoprint Series, I, II, III, IV', 2020, Monoprint on paper, 420 x 594 mm, and 594 x 841 mm

'Monoprint Series, III', 2020, Monoprint on paper, 594 x 841 mm