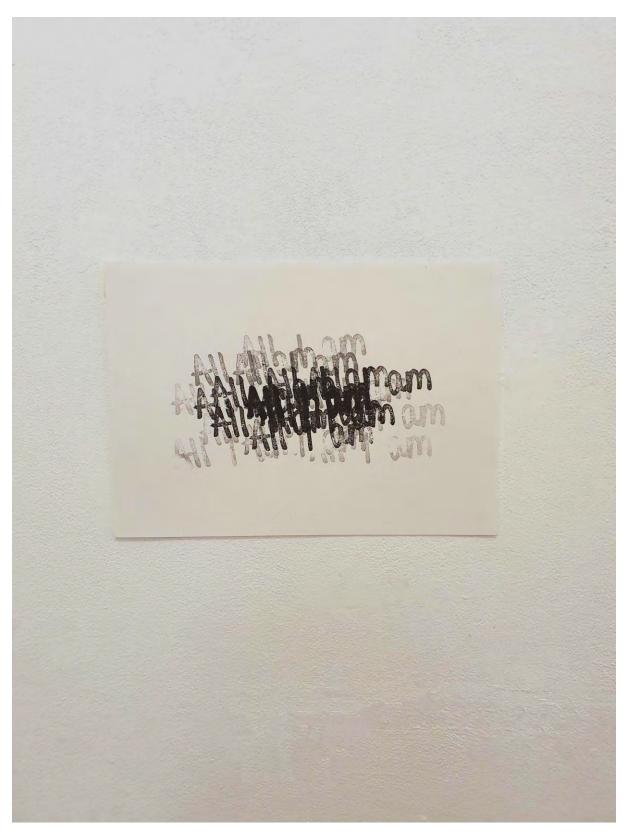

'All I am', 2020, Rubber stamp on paper, 210 x 297 mm

'All I am II', 2020, Embossing on paper, 188 x 280 mm

'Monoprint Series, I, II, III, IV', 2020, Monoprint on paper, 420 x 594 mm, and 594 x 841 mm

'Monoprint Series, III', 2020, Monoprint on paper, 594 x 841 mm