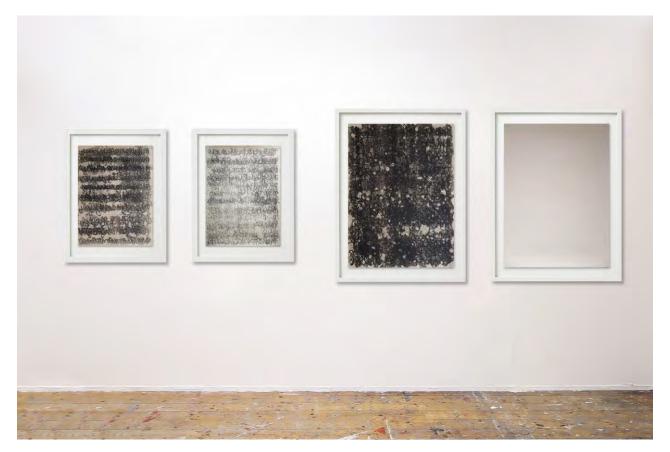

'All I am', 2020, Rubber stamp on paper, 210 x 297 mm

'All I am II', 2020, Embossing on paper, 188 x 280 mm

'Monoprint Series, I, II, III, IV', 2020, Monoprint on paper, 420 x 594 mm, and 594 x 841 mm

'Monoprint Series, III', 2020, Monoprint on paper, 594 x 841 mm