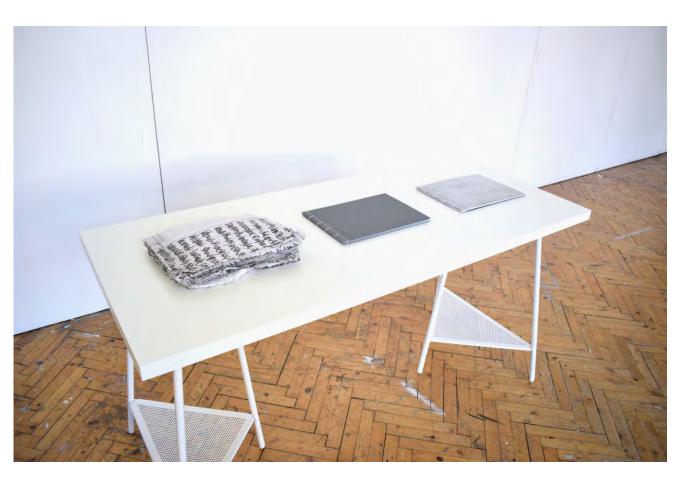

Still from video - <a href="https://vimeo.com/557245379">https://vimeo.com/557245379</a>

'Diary Book', 2021, Printed acetate, handbound with hardcover, 330 x 210 x 8 mm

'Duvet', 'Heavy Book' and 'Diary Book' Display