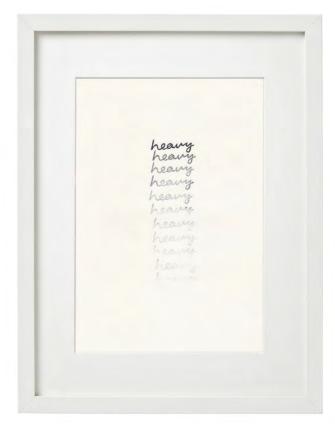

## Florence Barton Wong

Resolved Work BA Fine Art ART6136

'Heavy Series', 2020, Rubber stamp on paper, 210 x 297 mm

'Light Heavy', 2020, Rubber stamp on paper, 210 x 297 mm

'Heavy Heavy', 2020, Rubber stamp on paper, 210 x 297 mm