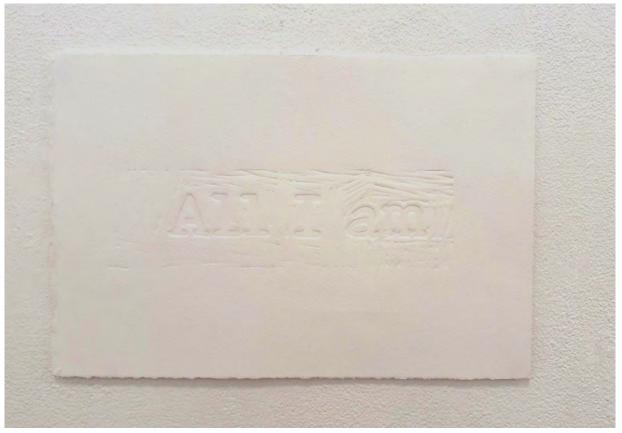

'All I am', 2020, Rubber stamp on paper, 210 x 297 mm

'All I am II', 2020, Embossing on paper, 188 x 280 mm

'Monoprint Series, I, II, III, IV', 2020, Monoprint on paper, 420 x 594 mm, and 594 x 841 mm

'Monoprint Series, III', 2020, Monoprint on paper, 594 x 841 mm