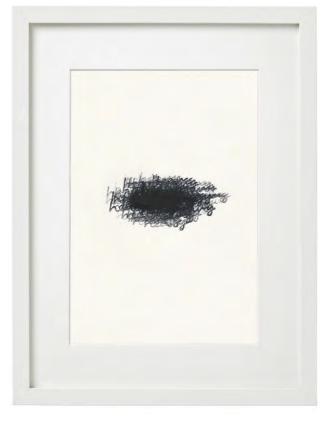

## Florence Barton Wong

Resolved Work BA Fine Art ART6136

'Heavy Series', 2020, Rubber stamp on paper, 210 x 297 mm

'Light Heavy', 2020, Rubber stamp on paper, 210 x 297 mm

'Heavy Heavy', 2020, Rubber stamp on paper, 210 x 297 mm