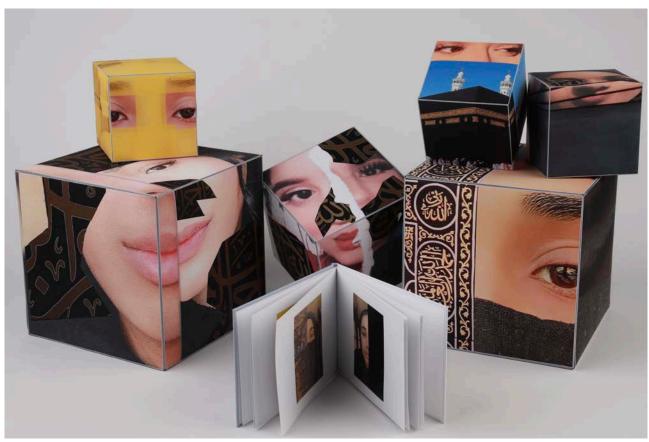

# FINAL MAJOR PROJECT: CONCEALED IDENTITY THROUGH RELIGION & CULTURE, BODY OF WORK



Zine © Hazera Begum 6000x4000



Zine © Hazera Begum 6000x4000



Zine © Hazera Begum 6000x4000



Zine © Hazera Begum 6000x4000



Zine © Hazera Begum 6000x4000



Zine © Hazera Begum 6000x4000



Zine © Hazera Begum 6000x4000



Zine © Hazera Begum 6000x4000



Cubes © Hazera Begum 6000x4000



Cubes © Hazera Begum 5380x1924



Cubes © Hazera Begum 4000x6000



Cube © Hazera Begum 2700x2522



Cube © Hazera Begum 2222x2237



Cube © Hazera Begum 6000x4000



Cube © Hazera Begum 6000x4000



Cube © Hazera Begum 6000x4000



Cube © Hazera Begum 6000x4000



Cube © Hazera Begum 6000x4000



Cube © Hazera Begum 6000x4000



Final Body of Work © Hazera Begum 5745x3838