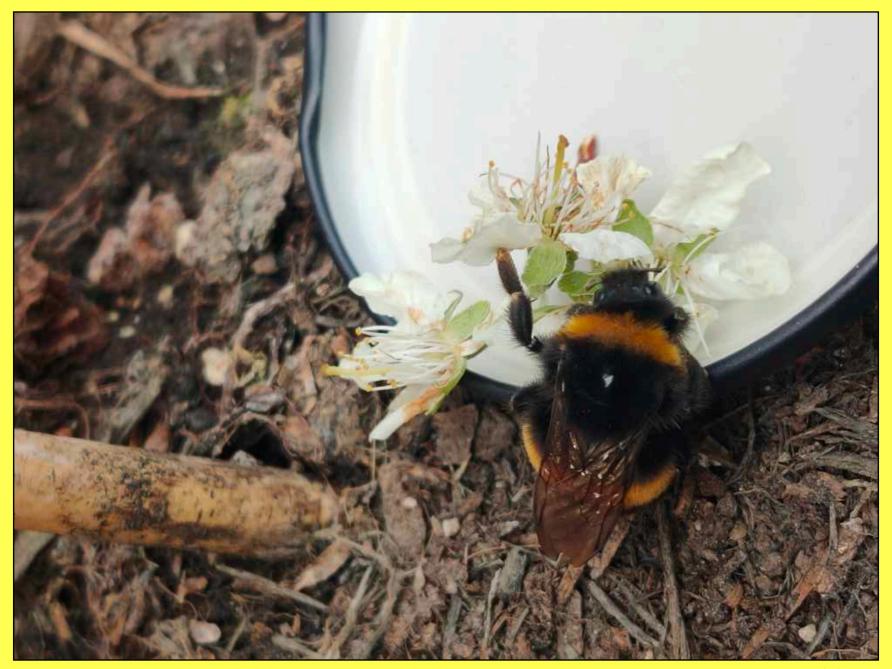

Sugar Water and Flowers Jam jar lid containing water and sugar, with fallen cherry blossom flowers, 2021

Sourdough Growth Flour, water, customised mason-style jar, HD Video, 2020, 1:14:35
<a href="https://youtu.be/Yn3BWsjHn7A">https://youtu.be/Yn3BWsjHn7A</a>