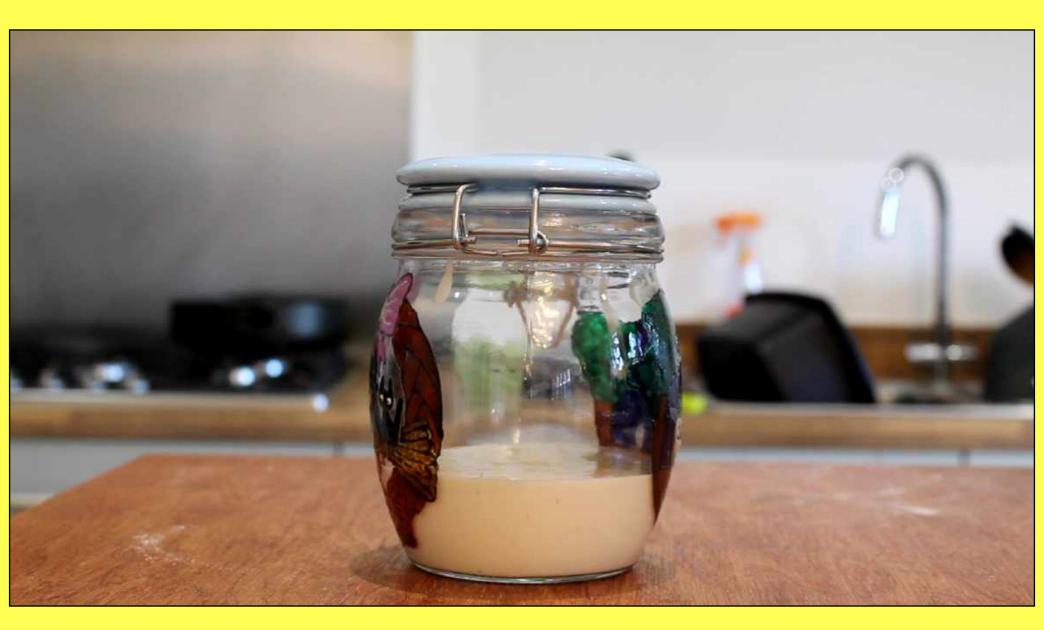

Sugar Water and Flowers Jam jar lid containing water and sugar, with fallen cherry blossom flowers, 2021

Sourdough Growth Flour, water, customised mason-style jar, HD Video, 2020, 1:14:35
<a href="https://youtu.be/Yn3BWsjHn7A">https://youtu.be/Yn3BWsjHn7A</a>

Sourdough Starter Growth (Timelapse)
Flour, water, customised mason-style jar, HD Video, 2021, 5:03
<a href="https://youtu.be/K9bgMK1KKho">https://youtu.be/K9bgMK1KKho</a>

Sourdough Bread (7<sup>th</sup> December Edition) Flour, water, salt, 24 hours, 2021