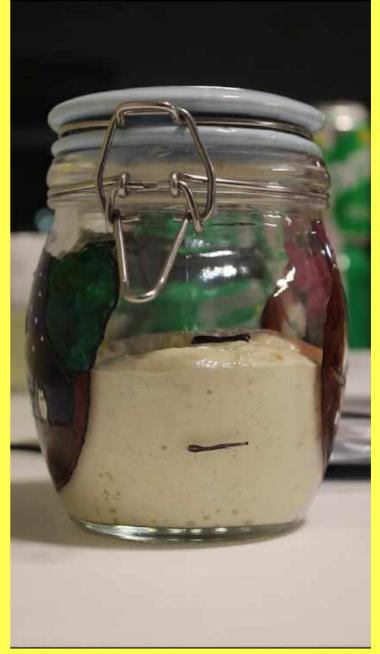

Sugar Water and Flowers Jam jar lid containing water and sugar, with fallen cherry blossom flowers, 2021

Sourdough Growth Flour, water, customised mason-style jar, HD Video, 2020, 1:14:35
<a href="https://youtu.be/Yn3BWsjHn7A">https://youtu.be/Yn3BWsjHn7A</a>

Sourdough Starter Growth (Timelapse)
Flour, water, customised mason-style jar, HD Video, 2021, 5:03
<a href="https://youtu.be/K9bgMK1KKho">https://youtu.be/K9bgMK1KKho</a>

Sourdough Bread (7<sup>th</sup> December Edition) Flour, water, salt, 24 hours, 2021