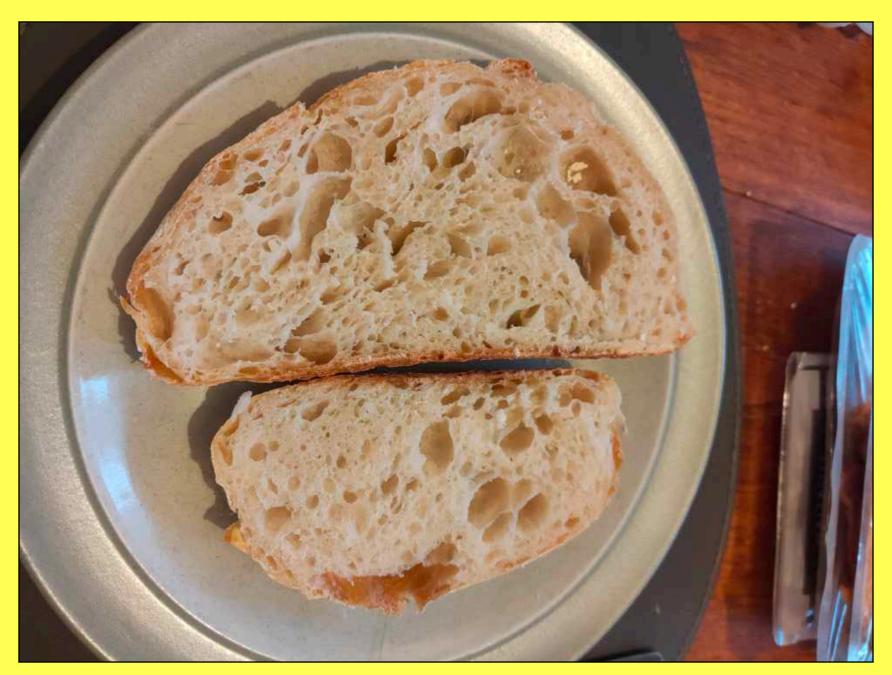

Sourdough Bread (11th December Edition) Flour, water, salt, 24 hours, 2020

Sourdough Bread (25<sup>th</sup> April Edition) Flour, water, salt, 24 hours, 2021

Sourdough Bread (3<sup>rd</sup> May Edition) Flour, water, salt, 24 hours, 2021