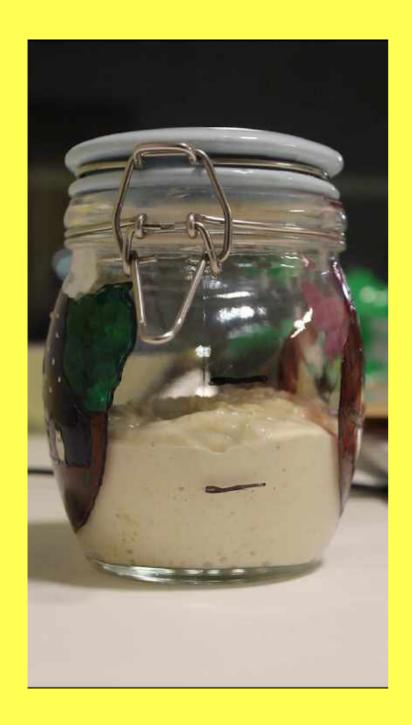

Sugar Water and Flowers Jam jar lid containing water and sugar, with fallen cherry blossom flowers, 2021

Sourdough Growth Flour, water, customised mason-style jar, HD Video, 2020, 1:14:35
<a href="https://youtu.be/Yn3BWsjHn7A">https://youtu.be/Yn3BWsjHn7A</a>

Sourdough Starter Growth (Timelapse)
Flour, water, customised mason-style jar, HD Video, 2021, 5:03
<a href="https://youtu.be/K9bgMK1KKho">https://youtu.be/K9bgMK1KKho</a>

Sourdough Bread (7<sup>th</sup> December Edition) Flour, water, salt, 24 hours, 2021