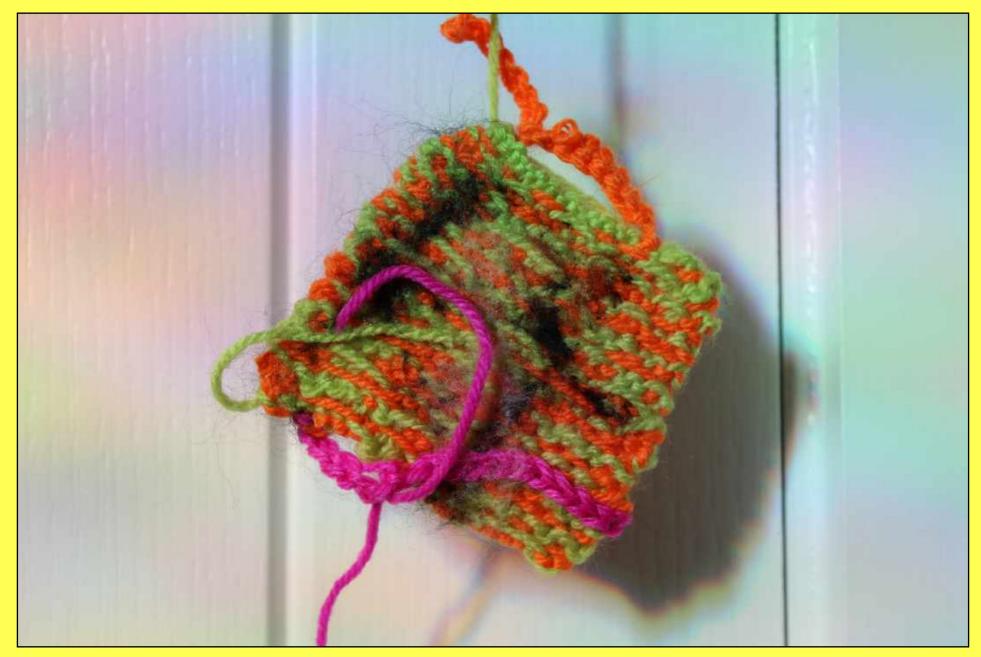

Binary Colour Acrylic green, orange, and pink yarn with black and white wool rovings, 2021

Self in Green (1st February Edition) Green bamboo yarn, orange and black wool rovings, string, flour bag, used tea bags, dried plant cuttings, screws and can tabs, 2021