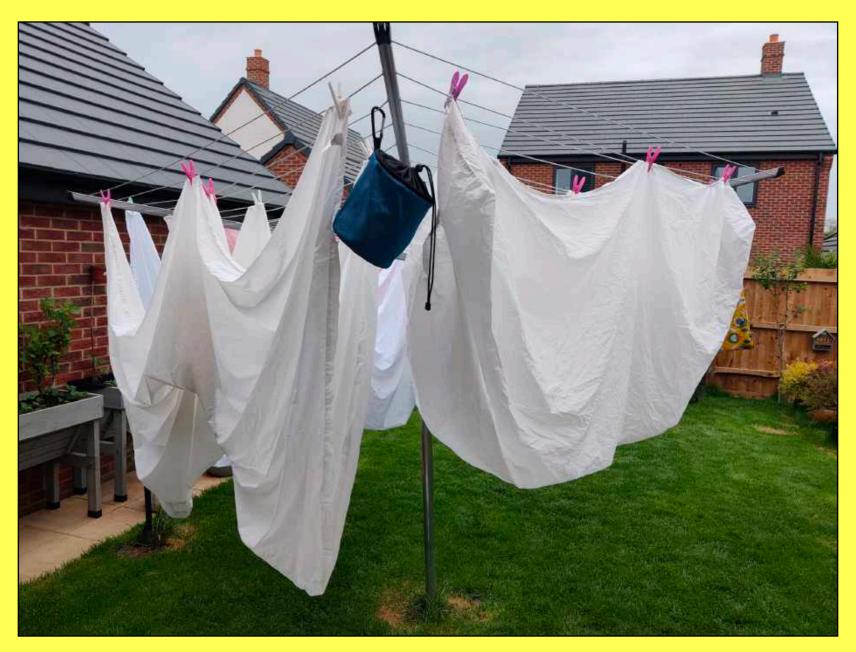

Care: Self and Other (20/52)
Duvet cover, two flat sheets, fitted sheet, six pillow cases,
washing line, plastic pegs, 2021

Care: Self and Other (22/52)
Duvet cover, two flat sheets, fitted sheet, four pillow cases,
washing line, plastic pegs, 2021