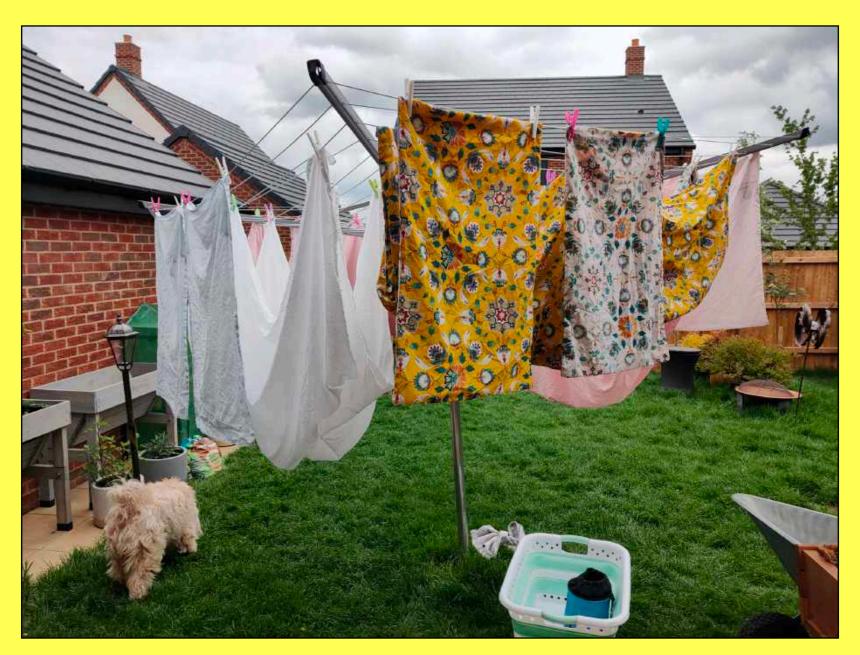

Care: Self and Other (20/52)
Duvet cover, two flat sheets, fitted sheet, six pillow cases,
washing line, plastic pegs, 2021

Care: Self and Other (22/52)
Duvet cover, two flat sheets, fitted sheet, four pillow cases,
washing line, plastic pegs, 2021