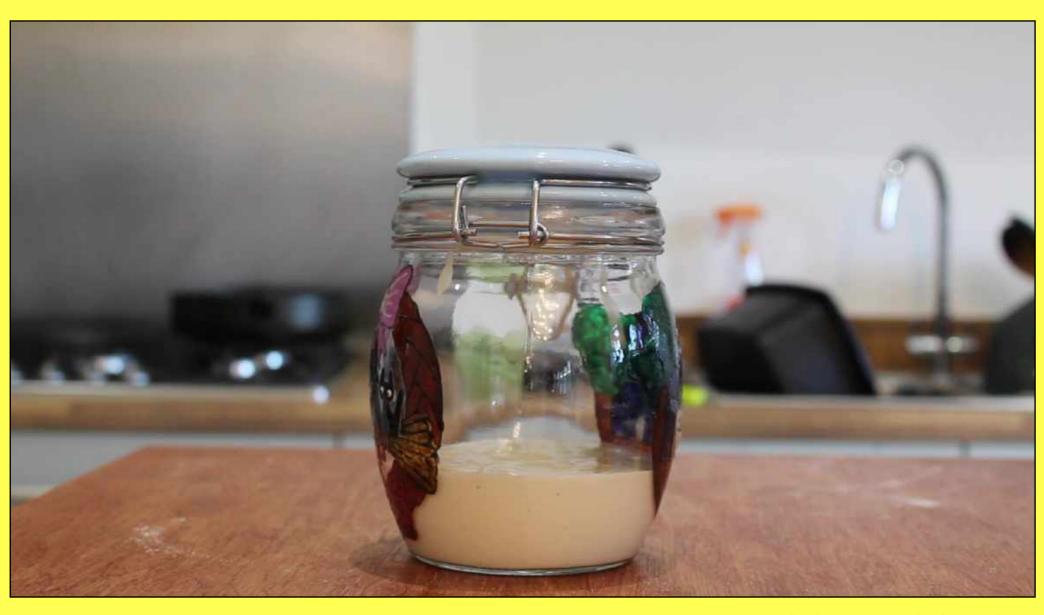

Sugar Water and Flowers Jam jar lid containing water and sugar, with fallen cherry blossom flowers, 2021

Sourdough Growth Flour, water, customised mason-style jar, HD Video, 2020, 1:14:35
<a href="https://youtu.be/Yn3BWsjHn7A">https://youtu.be/Yn3BWsjHn7A</a>

Sourdough Starter Growth (Timelapse)
Flour, water, customised mason-style jar, HD Video, 2021, 5:03
<a href="https://youtu.be/K9bgMK1KKho">https://youtu.be/K9bgMK1KKho</a>

Sourdough Bread (7<sup>th</sup> December Edition) Flour, water, salt, 24 hours, 2021