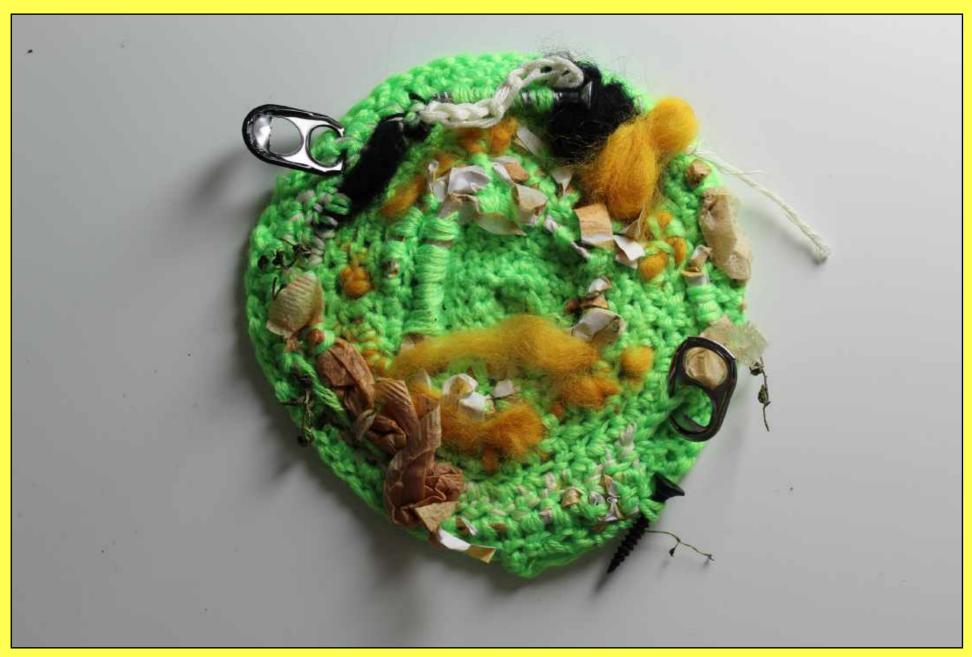

Binary Colour Acrylic green, orange, and pink yarn with black and white wool rovings, 2021

Self in Green (1st February Edition) Green bamboo yarn, orange and black wool rovings, string, flour bag, used tea bags, dried plant cuttings, screws and can tabs, 2021