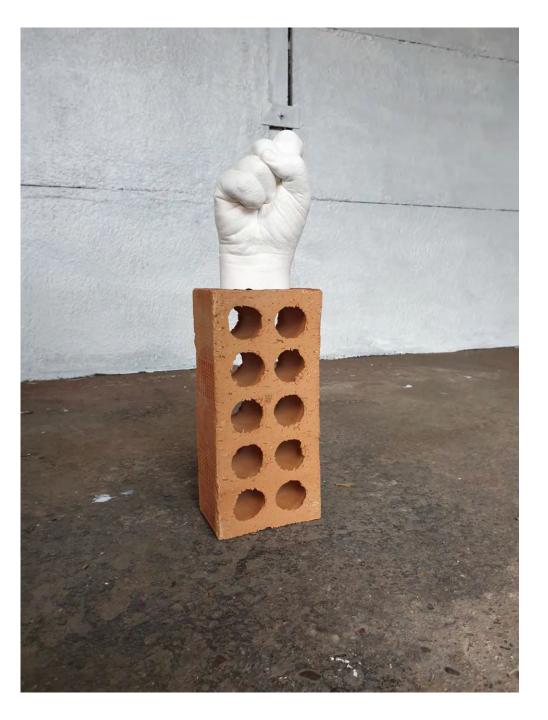

Closed

16 x 12 x 8 inches

White alginate plaster cast on a single building brick

Visible

48 x 10 x 10 inches

White alginate plaster cast on tan brown stacked cardboard boxes

Hidden

42 x 10 x 10 inches