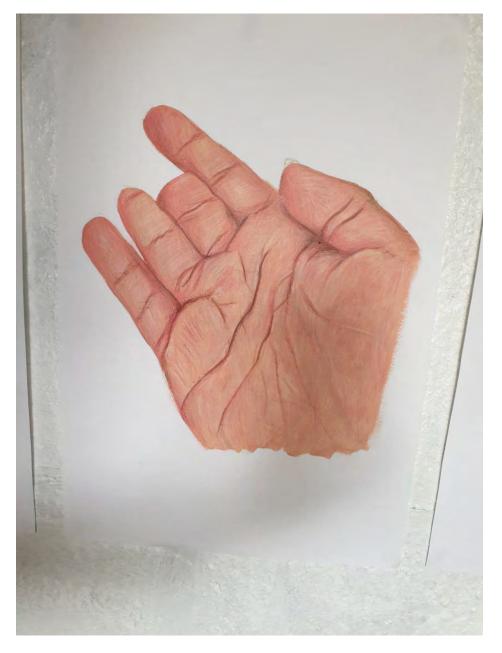

Movements

11.7 x 16.5 inches

Acrylic paint on cartridge paper Garage wall

2 of 6 from *This Is Me* collection

2 of 6 from *This Is Me* collection

2 of 6 from *This Is Me* collection

This Is Me

16.5 x 23.4 inches (each)

Collection of 6 paintings

Acrylic paint on A2 cartridge paper Garage wall

Extending and Contracting

10 x 10 inches (each)

Collection of 10 photographs Garage wall

Forms

6 x 4 inches (each)

Set of 6 photographs Garage wall