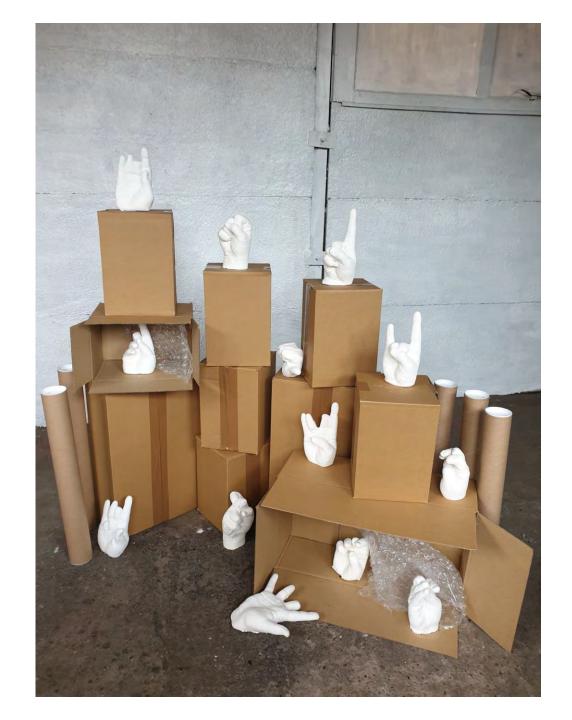

White alginate plaster cast on tan brown stacked cardboard boxes

Truth Not Shown

2.5 x 2 x 2 metres

13 white alginate casts on, around, and inside stacked tan brown cardboard boxes

Building Up

20 x 8 x 20 inches