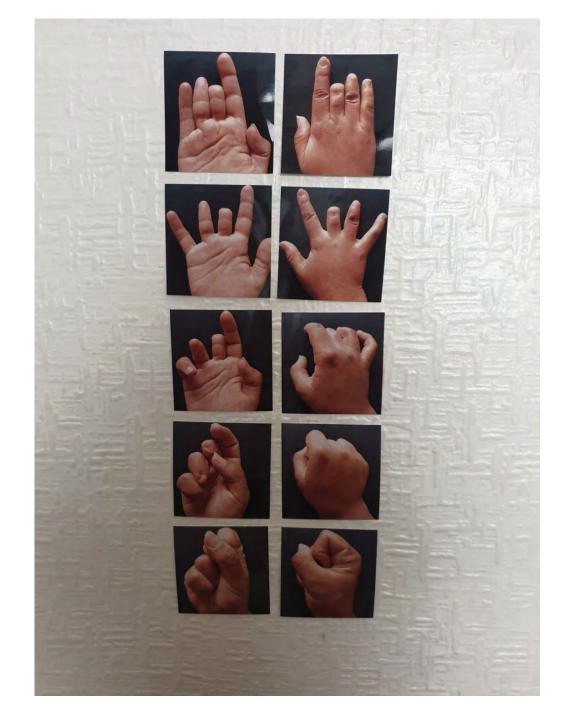

Collection of 6 paintings

Acrylic paint on A2 cartridge paper Garage wall

Extending and Contracting

10 x 10 inches (each)

Collection of 10 photographs Garage wall

Forms

6 x 4 inches (each)

Set of 6 photographs Garage wall