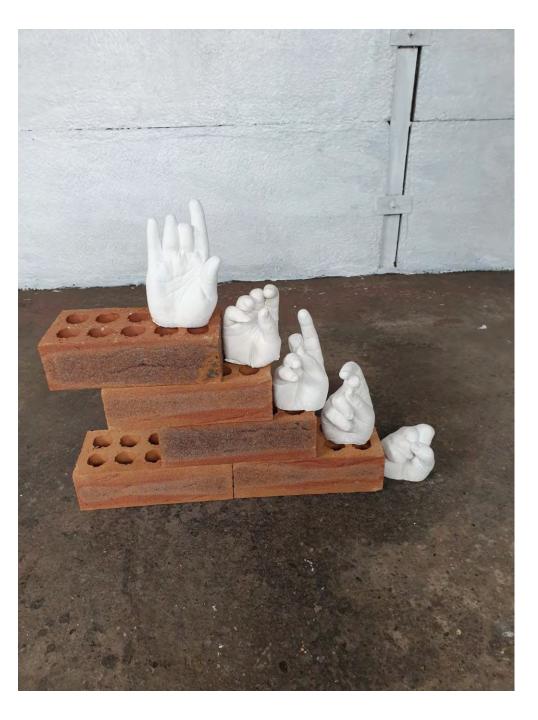

5 white alginate plaster casts on stacked building bricks

Progression

45 x 20 x 8 inches

14 white alginate plaster casts on grey breeze blocks

This Is Me

16.5 x 23.4 inches (each)

Collection of 6 paintings

Acrylic paint on A2 cartridge paper