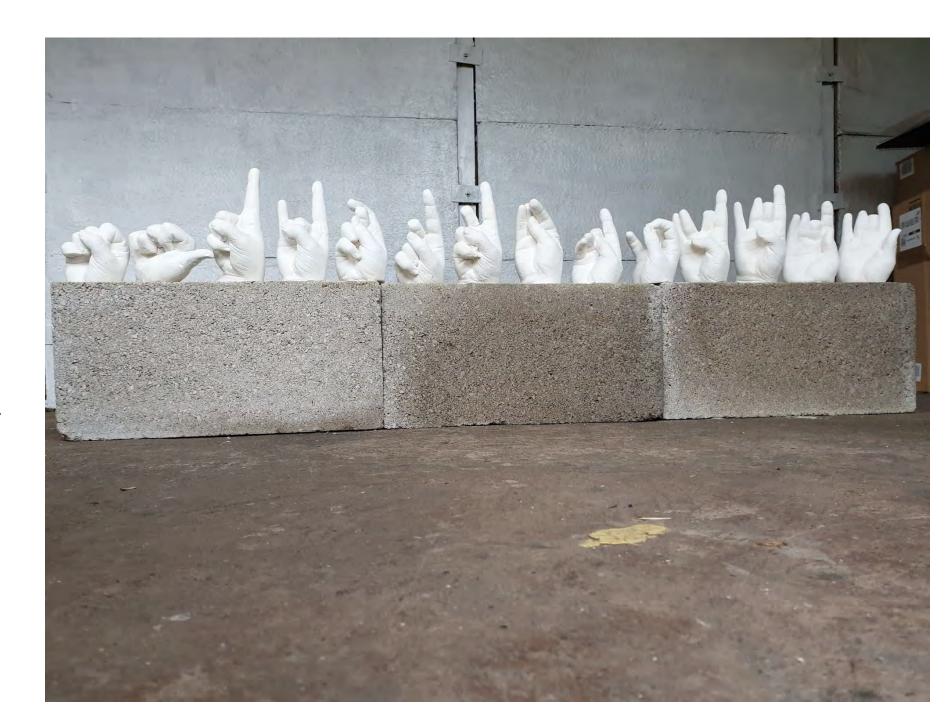

5 white alginate plaster casts on stacked building bricks

Progression

45 x 20 x 8 inches

14 white alginate plaster casts on grey breeze blocks

This Is Me

16.5 x 23.4 inches (each)

Collection of 6 paintings

Acrylic paint on A2 cartridge paper

2021

Progression

45 x 20 x 8 inches

14 white alginate plaster casts on grey breeze blocks