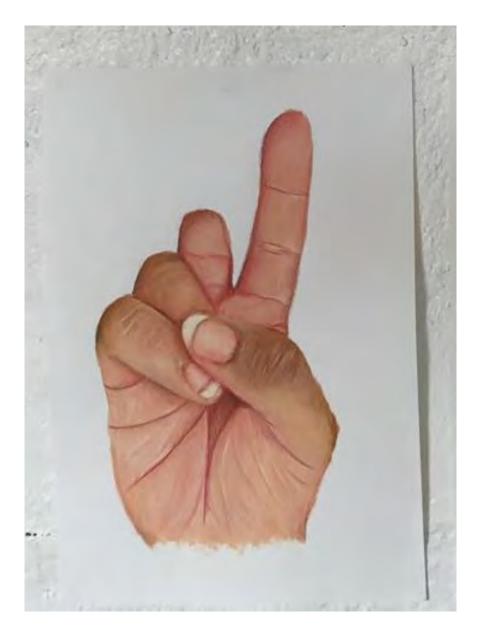

Movements

11.7 x 16.5 inches

Acrylic paint on cartridge paper Garage wall

2 of 6 from *This Is Me* collection

2 of 6 from *This Is Me* collection

2 of 6 from *This Is Me* collection

This Is Me

16.5 x 23.4 inches (each)

Collection of 6 paintings

Acrylic paint on A2 cartridge paper Garage wall

Extending and Contracting

10 x 10 inches (each)

Collection of 10 photographs Garage wall

Forms

6 x 4 inches (each)

Set of 6 photographs Garage wall