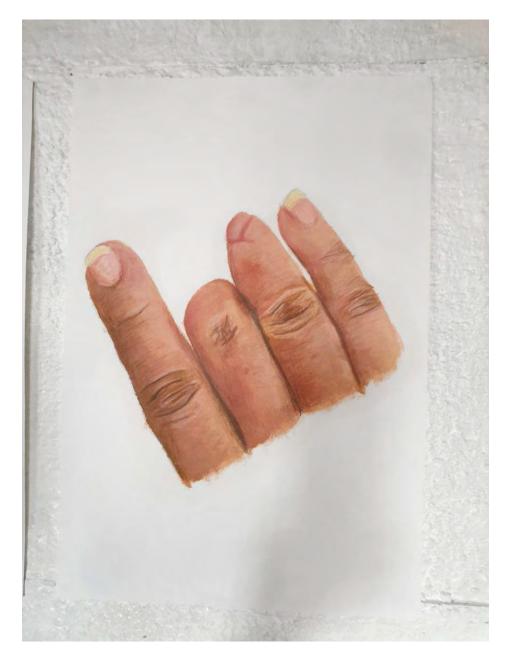

Movements

11.7 x 16.5 inches

Acrylic paint on cartridge paper Garage wall

2 of 6 from *This Is Me* collection

2 of 6 from *This Is Me* collection

2 of 6 from *This Is Me* collection

This Is Me

16.5 x 23.4 inches (each)

5 white alginate plaster casts on stacked building bricks

Progression

45 x 20 x 8 inches

14 white alginate plaster casts on grey breeze blocks

This Is Me

16.5 x 23.4 inches (each)

Collection of 6 paintings

Acrylic paint on A2 cartridge paper