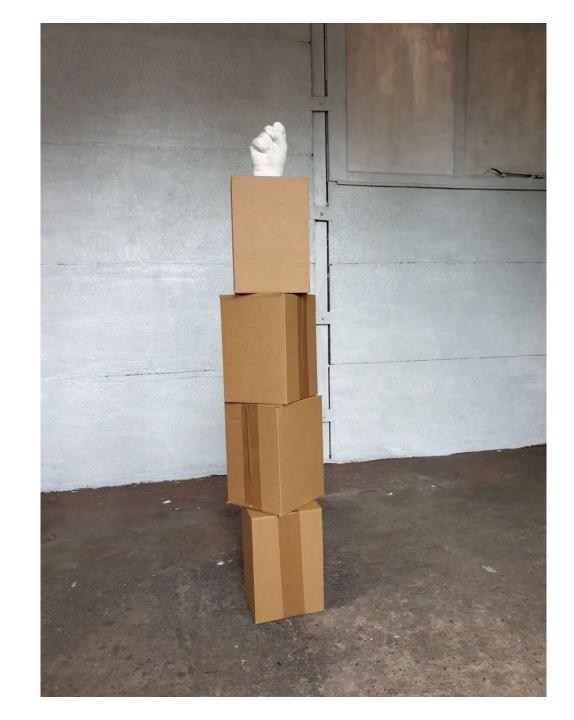

Closed

16 x 12 x 8 inches

White alginate plaster cast on a single building brick

Visible

48 x 10 x 10 inches

White alginate plaster cast on tan brown stacked cardboard boxes

Hidden

42 x 10 x 10 inches

White alginate plaster cast on tan brown stacked cardboard boxes

Truth Not Shown

2.5 x 2 x 2 metres

13 white alginate casts on, around, and inside stacked tan brown cardboard boxes

Building Up

20 x 8 x 20 inches