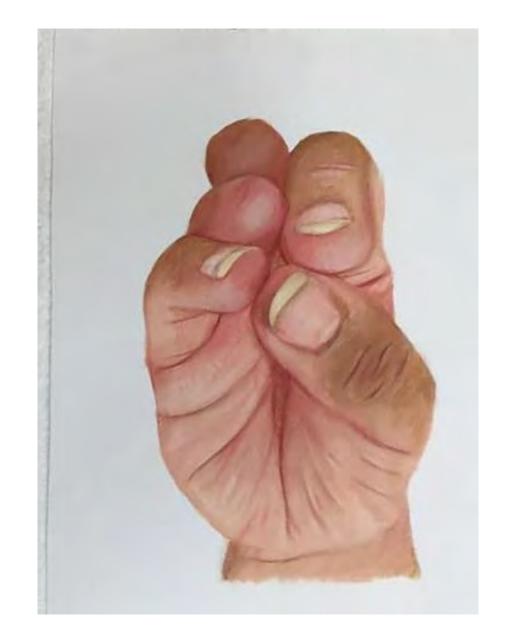

Movements

11.7 x 16.5 inches

Acrylic paint on cartridge paper Garage wall

2 of 6 from *This Is Me* collection

2 of 6 from *This Is Me* collection

2 of 6 from *This Is Me* collection

This Is Me

16.5 x 23.4 inches (each)

Collection of 6 paintings

Acrylic paint on A2 cartridge paper Garage wall

Extending and Contracting

10 x 10 inches (each)

Collection of 10 photographs Garage wall

Forms

6 x 4 inches (each)

Set of 6 photographs Garage wall