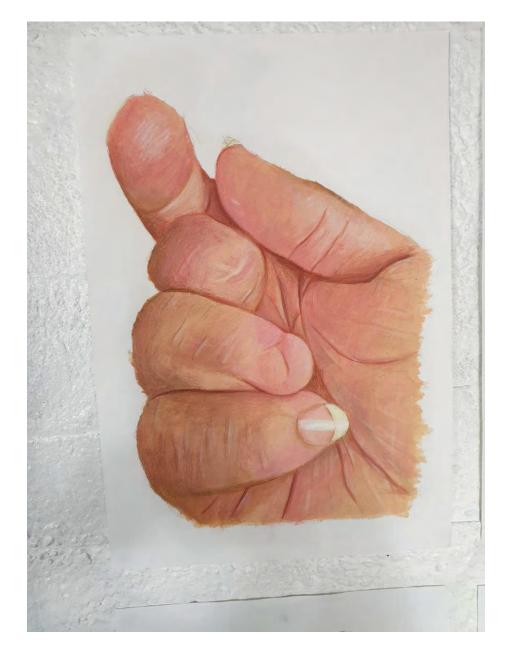

Movements

11.7 x 16.5 inches

Acrylic paint on cartridge paper Garage wall

2 of 6 from *This Is Me* collection

2 of 6 from *This Is Me* collection

2 of 6 from *This Is Me* collection

This Is Me

16.5 x 23.4 inches (each)

5 white alginate plaster casts on stacked building bricks

Progression

45 x 20 x 8 inches

14 white alginate plaster casts on grey breeze blocks

This Is Me

16.5 x 23.4 inches (each)

Collection of 6 paintings

Acrylic paint on A2 cartridge paper