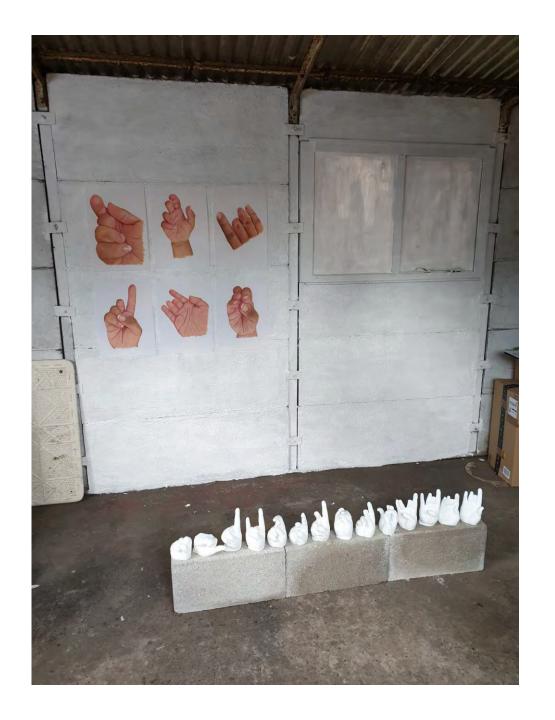

5 white alginate plaster casts on stacked building bricks

Progression

45 x 20 x 8 inches

14 white alginate plaster casts on grey breeze blocks

This Is Me

16.5 x 23.4 inches (each)

Collection of 6 paintings

Acrylic paint on A2 cartridge paper

2021

Progression

45 x 20 x 8 inches

14 white alginate plaster casts on grey breeze blocks