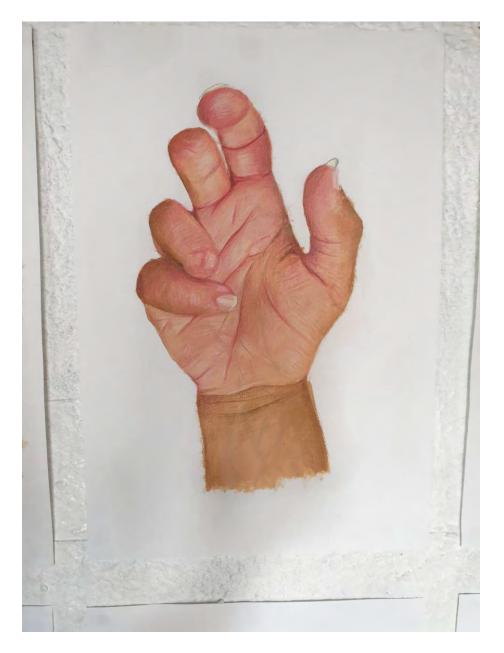

Movements

11.7 x 16.5 inches

Acrylic paint on cartridge paper Garage wall

2 of 6 from *This Is Me* collection

2 of 6 from *This Is Me* collection

2 of 6 from *This Is Me* collection

This Is Me

16.5 x 23.4 inches (each)

5 white alginate plaster casts on stacked building bricks

Progression

45 x 20 x 8 inches

14 white alginate plaster casts on grey breeze blocks

This Is Me

16.5 x 23.4 inches (each)

Collection of 6 paintings

Acrylic paint on A2 cartridge paper