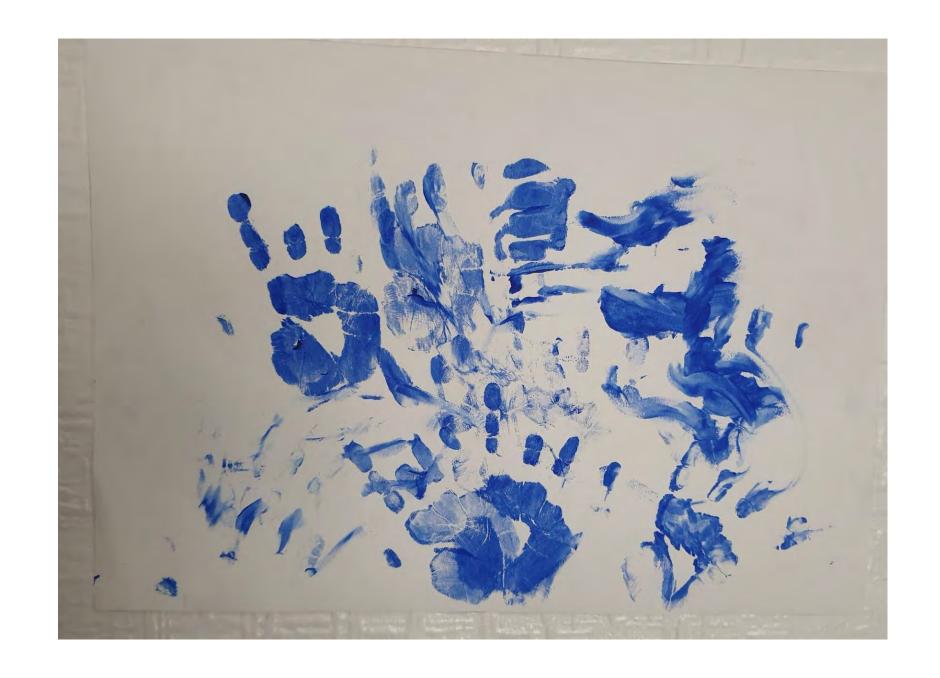

Movements

11.7 x 16.5 inches

Acrylic paint on cartridge paper Garage wall

2 of 6 from *This Is Me* collection

2 of 6 from *This Is Me* collection

2 of 6 from *This Is Me* collection

This Is Me

16.5 x 23.4 inches (each)