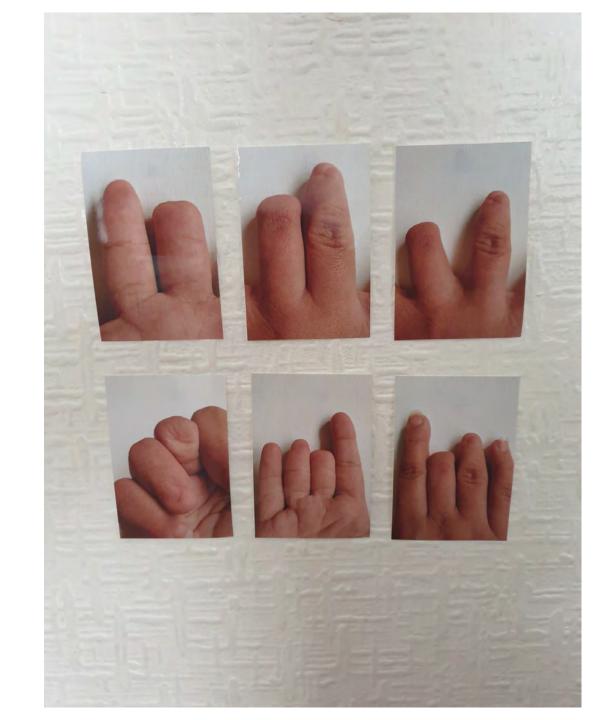

Collection of 6 paintings

Acrylic paint on A2 cartridge paper Garage wall

Extending and Contracting

10 x 10 inches (each)

Collection of 10 photographs Garage wall

Forms

6 x 4 inches (each)

Set of 6 photographs Garage wall