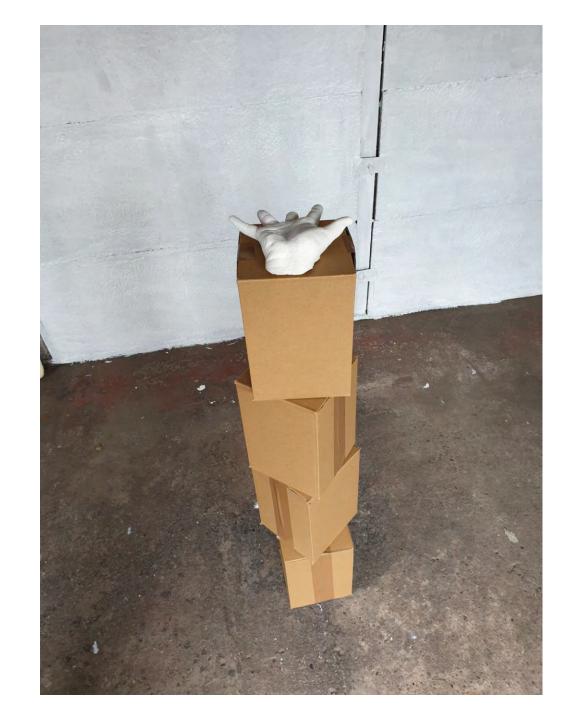

Closed

16 x 12 x 8 inches

White alginate plaster cast on a single building brick

Visible

48 x 10 x 10 inches

White alginate plaster cast on tan brown stacked cardboard boxes

Hidden

42 x 10 x 10 inches

White alginate plaster cast on tan brown stacked cardboard boxes

Truth Not Shown

2.5 x 2 x 2 metres

13 white alginate casts on, around, and inside stacked tan brown cardboard boxes

Building Up

20 x 8 x 20 inches