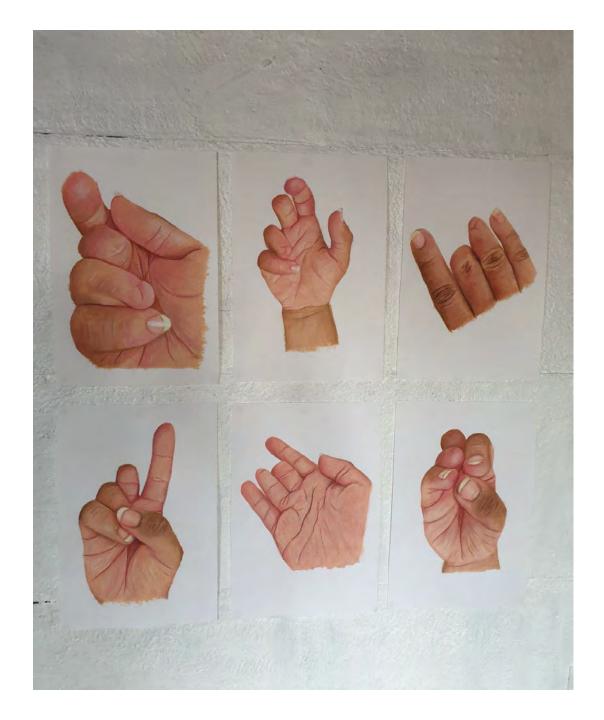

Movements

11.7 x 16.5 inches

Acrylic paint on cartridge paper Garage wall

2 of 6 from *This Is Me* collection

2 of 6 from *This Is Me* collection

2 of 6 from *This Is Me* collection

This Is Me

16.5 x 23.4 inches (each)

Collection of 6 paintings

Acrylic paint on A2 cartridge paper Garage wall

Extending and Contracting

10 x 10 inches (each)

Collection of 10 photographs Garage wall

Forms

6 x 4 inches (each)

Set of 6 photographs Garage wall